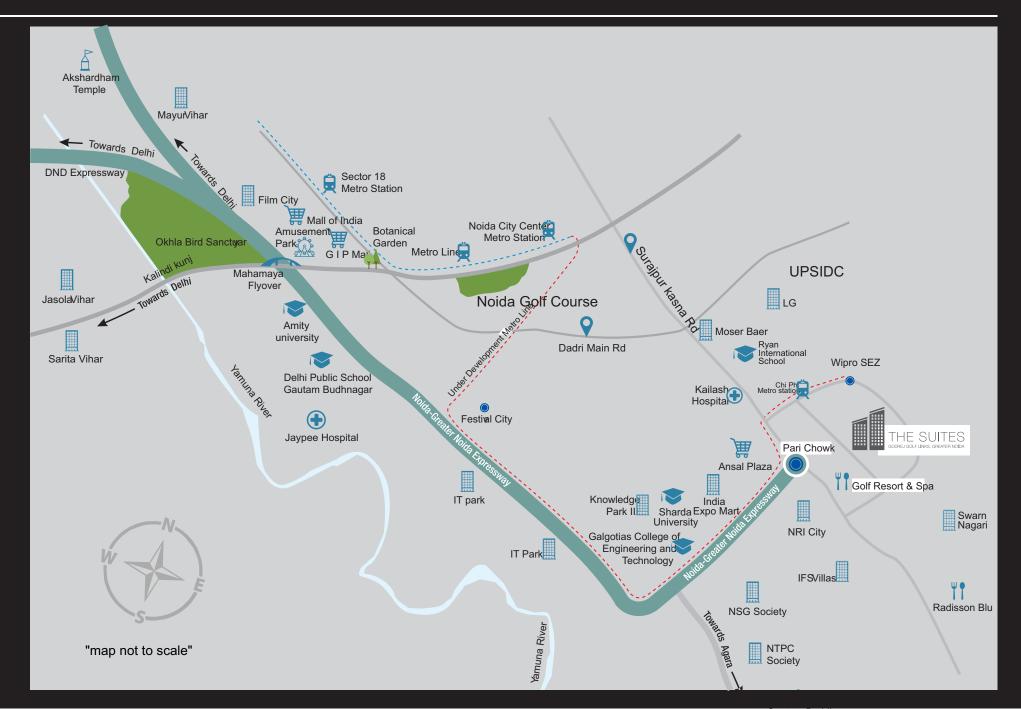

# THE SUITES GODREJ GOLF LINKS, GREATER NOIDA



### **LOCATION PLAN**



### FULLY-FURNISHED RESIDENCES







### LIVING ROOM







### **BEDROOM**







### **KITCHEN**















### GOLF COURSE VIEW RESIDENCES\*







### **EXCLUSIVE CLUB**













### SKY LOUNGE AT 21ST FLOOR











### **CLUB CONCIERGE SERVICES**

- >> Access to the very finest of products and services, endless benefits and exclusive privileges
- >> Create a sense of community and exclusivity amongst members
- >> Dedicated call centre
- >> Physical concierge after possession



















**CAB SERVICES** 













- >> TRAVEL
- >> AUTO CARE
- >> PERSONAL WELLNESS & HOMECARE
- >> ENTERTAINMENT
- >> RETAIL AND GIFTS
- >> FOOD AND DRINKS
- >> ESSENTIAL PAPER WORK













#### TRAVEL

- >> Tickets
- >> Hotels
- >> Transportation
- >> Spas
- >> Travel Papers