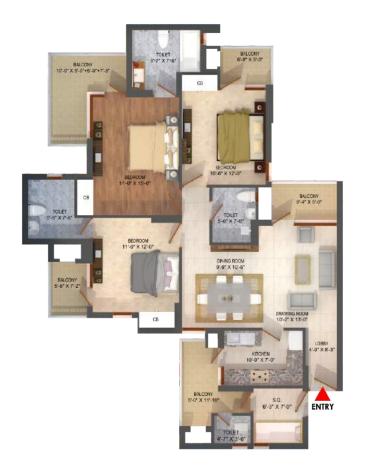

## Floor Plan

Carpet Area

682 Sq. ft. (63.40 Sq. m.)

#### TYPE 1 (2BHK+2T)

Built up Area

983 Sq. ft. (91.32 Sq. m.)

#### TYPE 2 (2BHK+2T+Study)

Definition of Carpet Area as per RERA - "Carpet area" means the net usable floor area of an apartment, excluding the area covered by the external walls, areas under services shafts, exclusive balcony or verandah area and exclusive open terrace area, but includes the area covered by the internal partition walls of the apartment.

Super Built up Area

1229 Sq. ft. (114.17 Sq. m.)

#### TYPE 4 (3BHK+3T)

TYPE 3 (3BHK+2T)

Definition of Carpet Area as per RERA - "Carpet area" means the net usable floor area of an apartment, excluding the area covered by the external walls, areas under services shafts, exclusive balcony or verandah area and exclusive open terrace area, but includes the area covered by the internal partition walls of the apartment.

#### TYPE 5 (3BHK+2T+Store)

#### TYPE 6 (3BHK+3T+SQ)

| Carpet Area                | Built up Area                | Super Built up Area          | Carpet Area                 | Built up Area                | Super Built up Area          |
|----------------------------|------------------------------|------------------------------|-----------------------------|------------------------------|------------------------------|
| 951 Sq. ft. (88.33 Sq. m.) | 1329 Sq. ft. (123.47 Sq. m.) | 1661 Sq. ft. (154.31 Sq. m.) | 1062 Sq. ft. (98.67 Sq. m.) | 1498 Sq. ft. (139.17 Sq. m.) | 1872 Sq. ft. (173.91 Sq. m.) |

Definition of Carpet Area as per RERA - "Carpet area" means the net usable floor area of an apartment, excluding the area covered by the external walls, areas under services shafts, exclusive balcony or verandah area and exclusive open terrace area, but includes the area covered by the internal partition walls of the apartment.