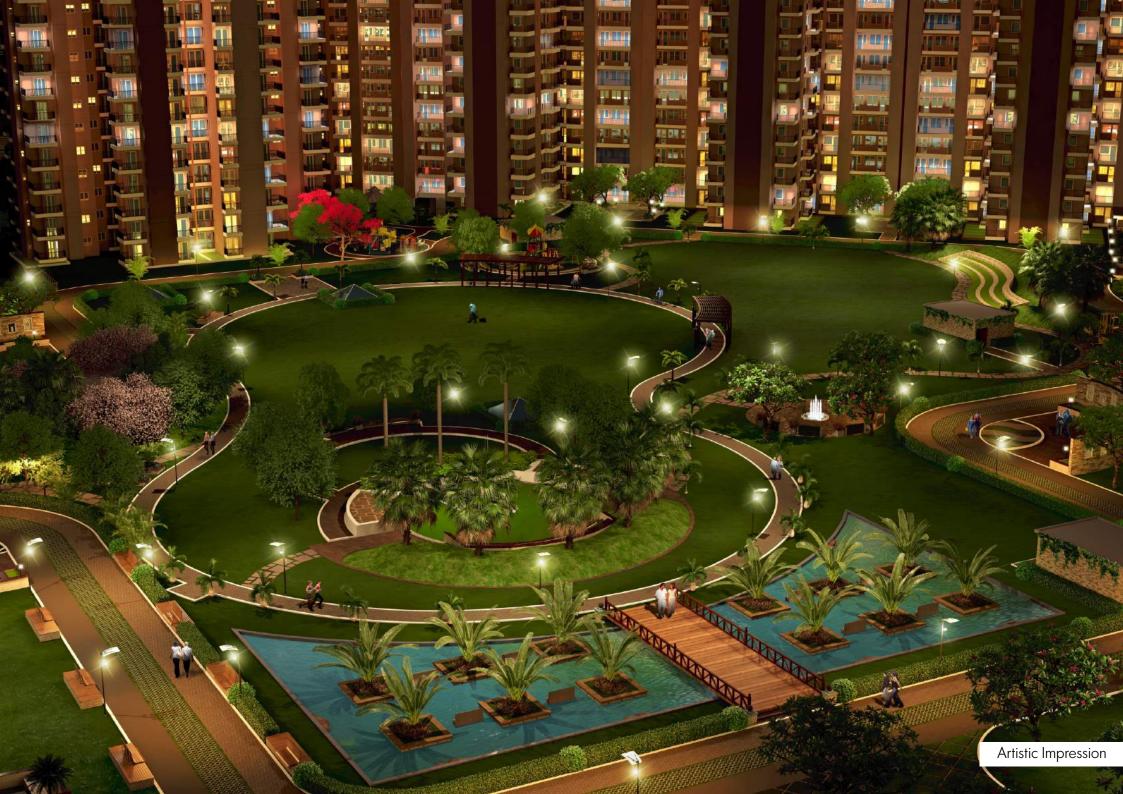

### Landscaped Podium Garden

Podium, in architecture, means something that forms the base of a structure, such as a raised platform, or an elevated pedestal. The landscaped podium garden at RG Luxury Homes has been specifically designed to be superbly spacious (7.5 acres). Plentiful space will allow the kids to play amidst lush greenery, and in the absence of vehicles, hence, providing them with a sentiment of freedom and safety. Consequently, the parents get to roam about the podium premises with a feeling of relaxation, knowing that their kids are in the safest of hands.

### Project Highlights

- Eco-friendly Landscaped Podium Garden Jogging & Cycling Track Amphitheatre
- Tennis, Badminton & Basketball Court Swimming Pool & Toddler's Pool
- Ultra-modern Gym & Yoga Centre Indoor Games Provision Table Tennis, Card Room & Pool Table