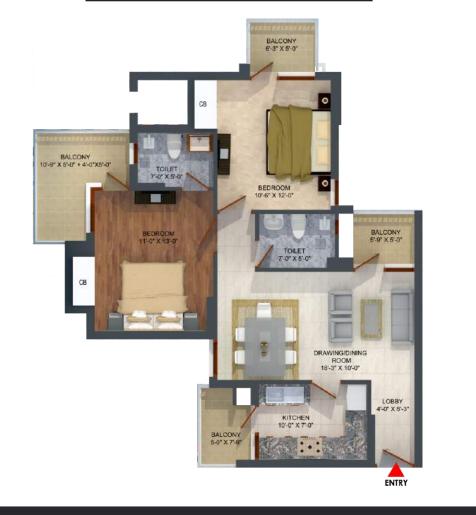

## Floor Plan

Carpet Area

682 Sq. ft. (63.40 Sq. m.)

#### TYPE 1 (2BHK+2T)

Built up Area

983 Sq. ft. (91.32 Sq. m.)

#### TYPE 2 (2BHK+2T+Study)

Definition of Carpet Area as per RERA - "Carpet area" means the net usable floor area of an apartment, excluding the area covered by the external walls, areas under services shafts, exclusive balcony or verandah area and exclusive open terrace area, but includes the area covered by the internal partition walls of the apartment.