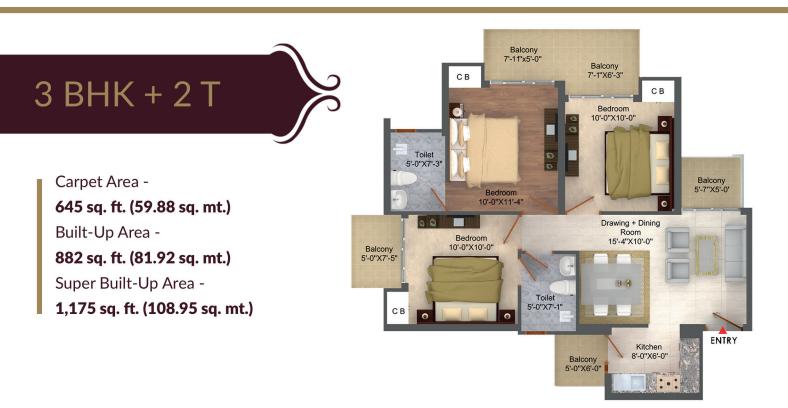

#### TYPE 2 (2BHK+2T+Study)

Definition of Carpet Area as per RERA - "Carpet area" means the net usable floor area of an apartment, excluding the area covered by the external walls, areas under services shafts, exclusive balcony or verandah area and exclusive open terrace area, but includes the area covered by the internal partition walls of the apartment.

#### TYPE 4 (3BHK+3T)

TYPE 3 (3BHK+2T)

Definition of Carpet Area as per RERA - "Carpet area" means the net usable floor area of an apartment, excluding the area covered by the external walls, areas under services shafts, exclusive balcony or verandah area and exclusive open terrace area, but includes the area covered by the internal partition walls of the apartment.