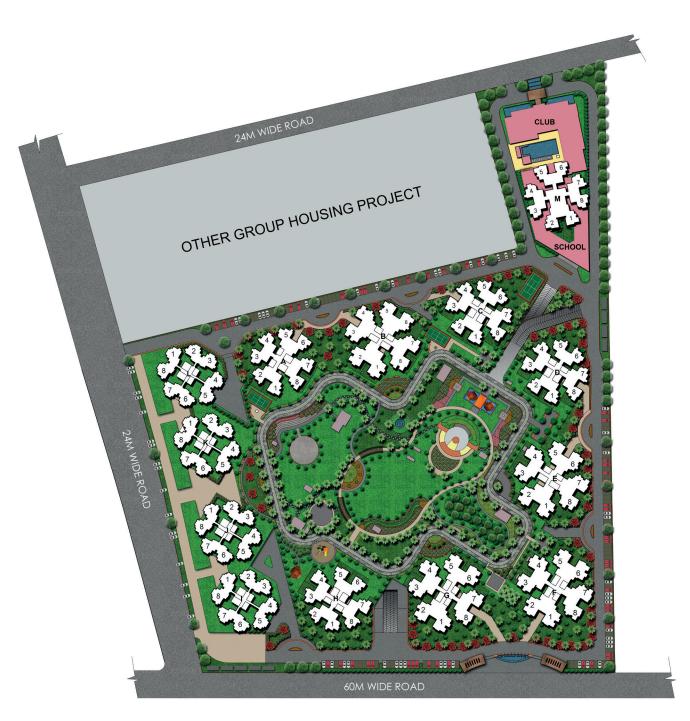

### LEGEND

- 1. Entry Gate
- 2. Central Green
- 3. Surface Open Parking
- 4. Fire Tender Route/Cycle Track
- 5. Basement Entry
- 6. Basement Exit
- 7. Dropoff Zone
- 8. Nursery
- 9. Club
- 10. Swimming Pool
- 11. Kids Pool
- 12. Podium Ramp
- 13. ESS, DG Set and Services
- 14. Guard Room
- 15. Commercial at stilt floor

Towers coming in phase I: A, B, C, D, E, F, G, H & M Towers coming in phase II: I, J, K & L

Disclaimer: Location of facilities like Floating Fountain, Jogging Track, Open Air Theatre, Basketball Court, Badminton Court, Sitting Area, Kids Play Area, Gazebo, Area for Aqua Gym, Yoga and Meditation Area, Forest Area etc. are indicative; Final location are subjected to detailed Lanscape Plan.

Towers coming up in PHASE II: I, J, K & L

Definition of Carpet Area as per RERA - "Carpet area" means the net usable floor area of an apartment, excluding the area covered by the external walls, areas under services shafts, exclusive balcony or verandah area and exclusive open terrace area, but includes the area covered by the internal partition walls of the apartment.

Towers in **PHASE I :** A, B, C, D, E, F, G, H & M Towers coming up in **PHASE II :** I, J, K & L

Definition of Carpet Area as per RERA - "Carpet area" means the net usable floor area of an apartment, excluding the area covered by the external walls, areas under services shafts, exclusive balcony or verandah area and exclusive open terrace area, but includes the area covered by the internal partition walls of the apartment.