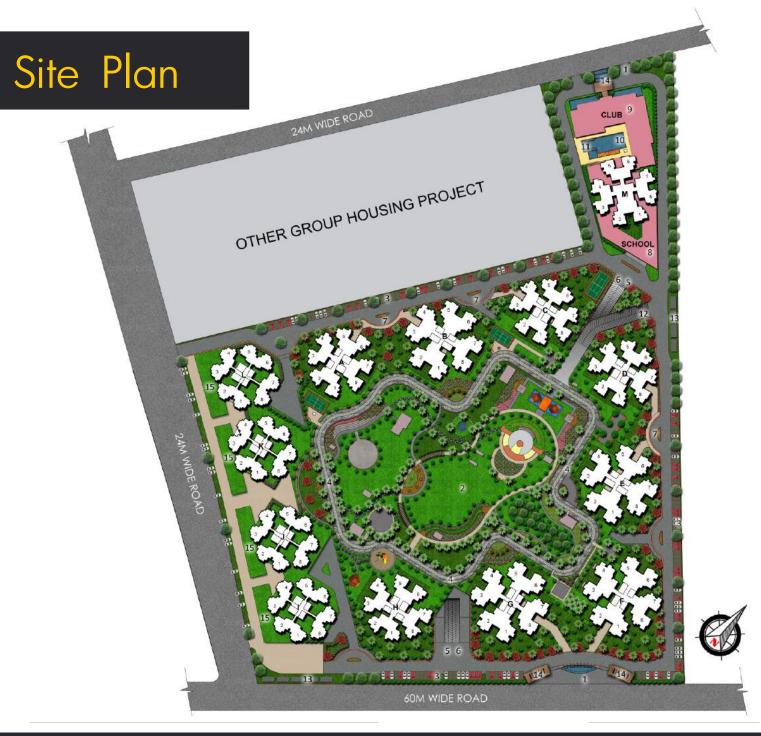

### Landscaped Podium Garden

Podium, in architecture, means something that forms the base of a structure, such as a raised platform, or an elevated pedestal. The landscaped podium garden at RG Luxury Homes has been specifically designed to be superbly spacious (7.5 acres). Plentiful space will allow the kids to play amidst lush greenery, and in the absence of vehicles, hence, providing them with a sentiment of freedom and safety. Consequently, the parents get to roam about the podium premises with a feeling of relaxation, knowing that their kids are in the safest of hands.

### LEGEND

- 1. Entry Gate
- 2. Central Green
- 3. Surface Open Parking
- 4. Fire Tender Route/Cycle Track
- 5. Basement Entry
- 6. Basement Exit
- 7. Dropoff Zone
- 8. Nursery
- 9. Club
- 10. Swimming Pool
- 11. Kids Pool
- 12. Podium Ramp
- 13. ESS, DG Set and Services
- 14. Guard Room
- 15. Commercial at stilt floor

Towers coming in phase I: A, B, C, D, E, F, G, H & M Towers coming in phase II: I, J, K & L

Disclaimer: Location of facilities like Floating Fountain, Jogging Track, Open Air Theatre, Basketball Court, Badminton Court, Sitting Area, Kids Play Area, Gazebo, Area for Aqua Gym, Yoga and Meditation Area, Forest Area etc. are indicative; Final location are subjected to detailed Lanscape Plan.