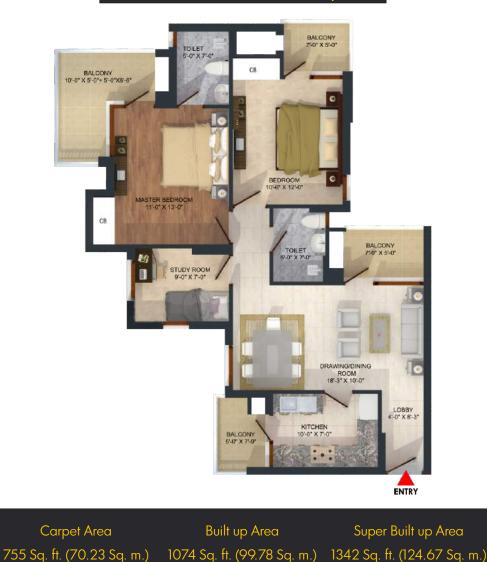

Super Built up Area

1229 Sq. ft. (114.17 Sq. m.)

#### TYPE 4 (3BHK+3T)

TYPE 3 (3BHK+2T)

Definition of Carpet Area as per RERA - "Carpet area" means the net usable floor area of an apartment, excluding the area covered by the external walls, areas under services shafts, exclusive balcony or verandah area and exclusive open terrace area, but includes the area covered by the internal partition walls of the apartment.