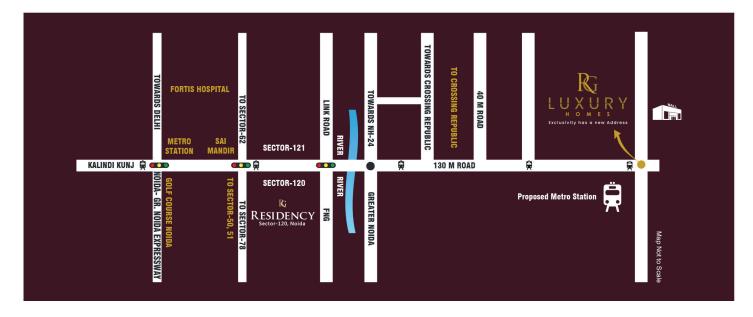

### Location Map

05-01-2019

have been digitally enhanced or altered & do not represent actual views. The facilities, furniture, accessories, paintings, items, electronic goods, fittings and fixtures, decorative items, etc., including finishing materials, specifications, shades, sizes, and other details shown in the images are only indicative in nature and for the purpose of illustrating/indicating a possible layout and do not form part of the flat or standard specifications, amenities, services to be provided in the Project, apartment. The Promoter may make additions, alterations, variations and modifications in the plans / designs / dimensions as may be required / deemed necessary or advisable by the Promoter. The technical and material specifications mentioned are subject to change and decisions taken by the Promoter shall be final and binding. The Promoter may use equivalent brands at their discretion subject to availability. The Company or officer shall not be liable for any consequence of any action taken by the viewer relying on such material / information in this document. The project is licensed / approved by the Real Estate Regulatory Authority, Uttar Pradesh under License Nos. UPRERAPRJ4815, UPRERAPRJ4723, UPRERAPRJ4850 dated 19-08-2010, 19-08-2010, 19-08-2010 issued to Rajesh Projects India Pvt. Ltd. and is subject to changes as per applicable government regulations

#### Location Advanatges

Cradled deep in the lap of greater Noida with impeccable connectivity to Central Noida, NH 24 and other social infrastructures and vital landmarks of the city.

- 5 min drive from FNG corridor 8 min drive from Sai Mandir 12 min drive from Fortis Hospital
- 12 min drive from Sec. 32, Centre Metro Station 21 min drive from DND flyway
- 18 min drive from Atta Market, Sec. 18, Noida