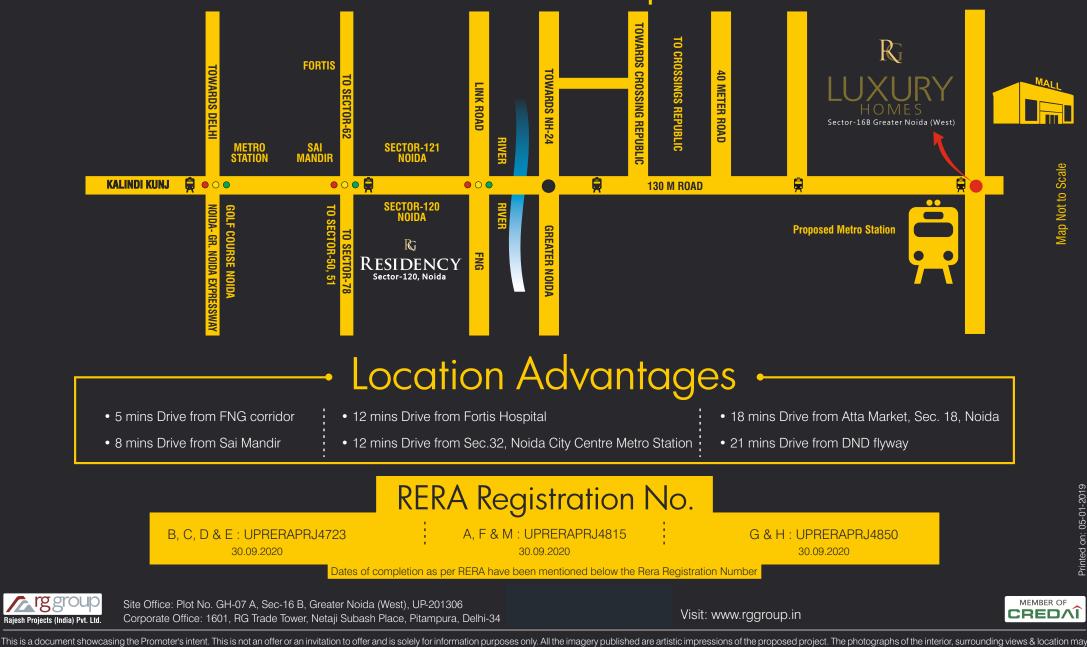

#### Location Advanatges

Cradled deep in the lap of greater Noida with impeccable connectivity to Central Noida, NH 24 and other social infrastructures and vital landmarks of the city.

- 5 min drive from FNG corridor 8 min drive from Sai Mandir 12 min drive from Fortis Hospital
- 12 min drive from Sec. 32, Centre Metro Station 21 min drive from DND flyway
- 18 min drive from Atta Market, Sec. 18, Noida