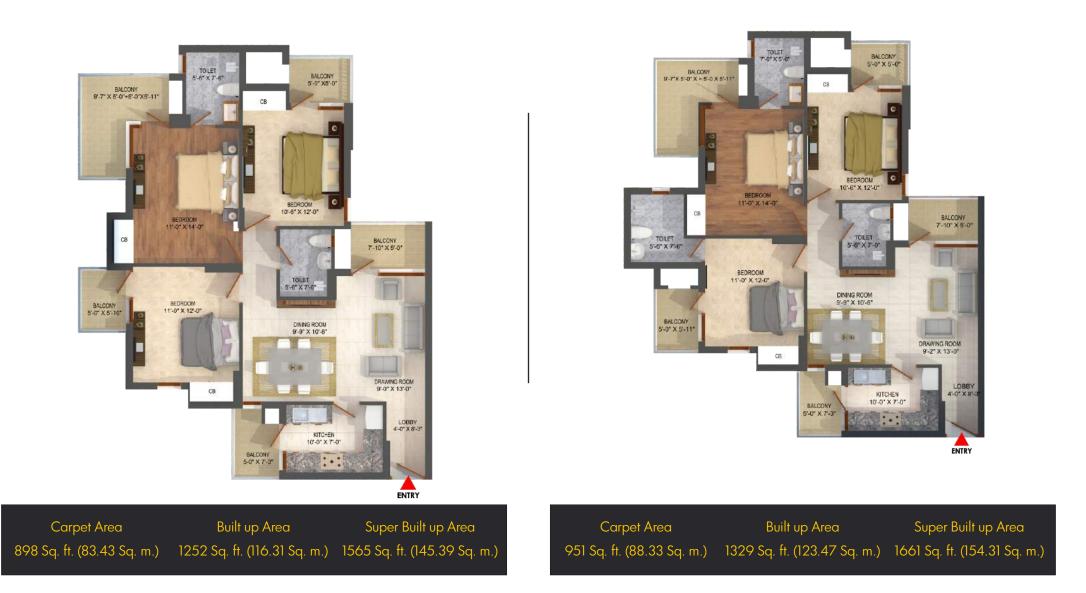

#### TYPE 5 (3BHK+2T+Store)

#### TYPE 6 (3BHK+3T+SQ)

| Carpet Area                | Built up Area                | Super Built up Area          | Carpet Area                 | Built up Area                | Super Built up Area          |
|----------------------------|------------------------------|------------------------------|-----------------------------|------------------------------|------------------------------|
| 951 Sq. ft. (88.33 Sq. m.) | 1329 Sq. ft. (123.47 Sq. m.) | 1661 Sq. ft. (154.31 Sq. m.) | 1062 Sq. ft. (98.67 Sq. m.) | 1498 Sq. ft. (139.17 Sq. m.) | 1872 Sq. ft. (173.91 Sq. m.) |

Definition of Carpet Area as per RERA - "Carpet area" means the net usable floor area of an apartment, excluding the area covered by the external walls, areas under services shafts, exclusive balcony or verandah area and exclusive open terrace area, but includes the area covered by the internal partition walls of the apartment.