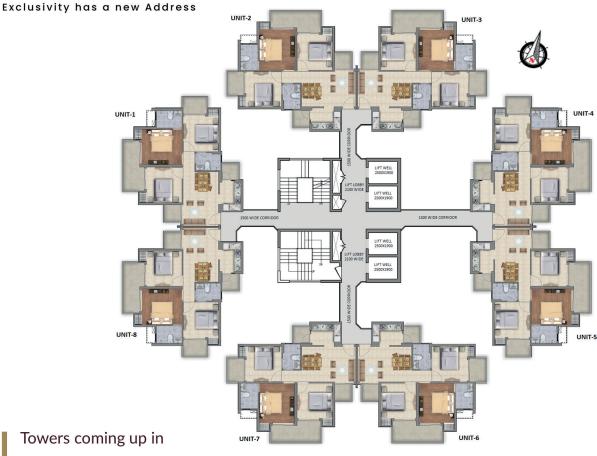

### Exclusivity has a new address

(

300

0

S

888

Q

8<del>)</del> \*

Towers coming in phase I: A, B, C, D, E, F, G, H & M Towers coming in phase II: I, J, K & L

Disclaimer: Location of facilities like Floating Fountain, Jogging Track, Open Air Theatre, Basketball Court, Badminton Court, Sitting Area, Kids Play Area, Gazebo, Area for Aqua Gym, Yoga and Meditation Area, Forest Area etc. are indicative; Final location are subjected to detailed Lanscape Plan.