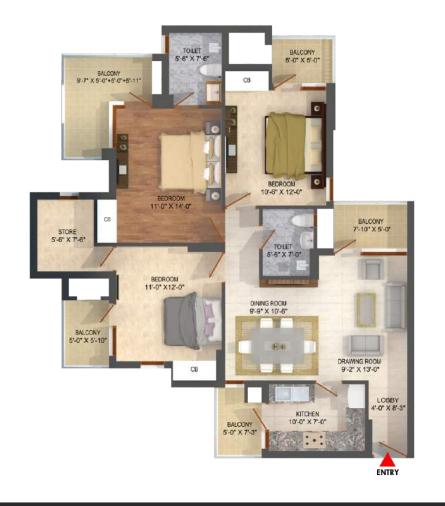

## Floor Plan

Carpet Area

682 Sq. ft. (63.40 Sq. m.)

#### TYPE 1 (2BHK+2T)

Built up Area

983 Sq. ft. (91.32 Sq. m.)

#### TYPE 2 (2BHK+2T+Study)

Definition of Carpet Area as per RERA - "Carpet area" means the net usable floor area of an apartment, excluding the area covered by the external walls, areas under services shafts, exclusive balcony or verandah area and exclusive open terrace area, but includes the area covered by the internal partition walls of the apartment.

Super Built up Area

1229 Sq. ft. (114.17 Sq. m.)

#### TYPE 4 (3BHK+3T)

TYPE 3 (3BHK+2T)

Definition of Carpet Area as per RERA - "Carpet area" means the net usable floor area of an apartment, excluding the area covered by the external walls, areas under services shafts, exclusive balcony or verandah area and exclusive open terrace area, but includes the area covered by the internal partition walls of the apartment.

#### TYPE 5 (3BHK+2T+Store)

#### TYPE 6 (3BHK+3T+SQ)

| Carpet Area                | Built up Area                | Super Built up Area          | Carpet Area                 | Built up Area                | Super Built up Area          |
|----------------------------|------------------------------|------------------------------|-----------------------------|------------------------------|------------------------------|
| 951 Sq. ft. (88.33 Sq. m.) | 1329 Sq. ft. (123.47 Sq. m.) | 1661 Sq. ft. (154.31 Sq. m.) | 1062 Sq. ft. (98.67 Sq. m.) | 1498 Sq. ft. (139.17 Sq. m.) | 1872 Sq. ft. (173.91 Sq. m.) |

Definition of Carpet Area as per RERA - "Carpet area" means the net usable floor area of an apartment, excluding the area covered by the external walls, areas under services shafts, exclusive balcony or verandah area and exclusive open terrace area, but includes the area covered by the internal partition walls of the apartment.