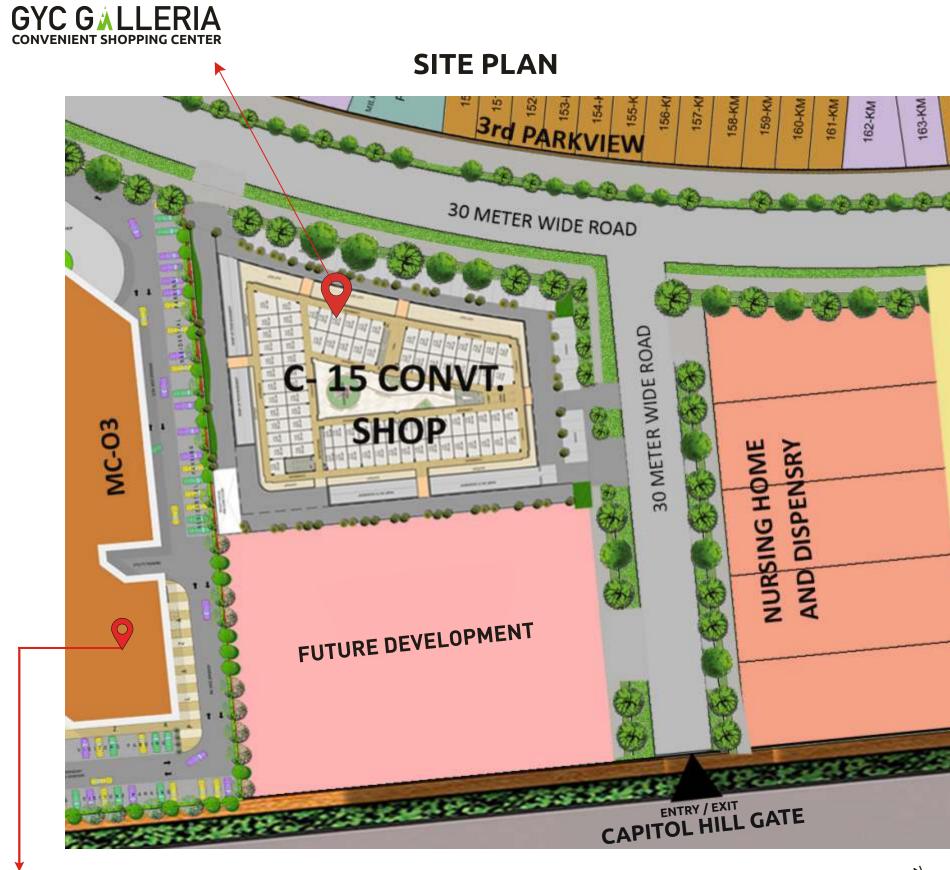

# A SHOPPING PARADISE

GYC Galleria is the first commercial shopping plaza of Gaur Yamuna City which will cater to all daily needs of more than thousands of families. Its ground floor, first floor and second floor will be complete with fun, shopping and daily needs. This is located next to group housing societies. Location wise also it has an easy access from Sector road on Yamuna Expressway.