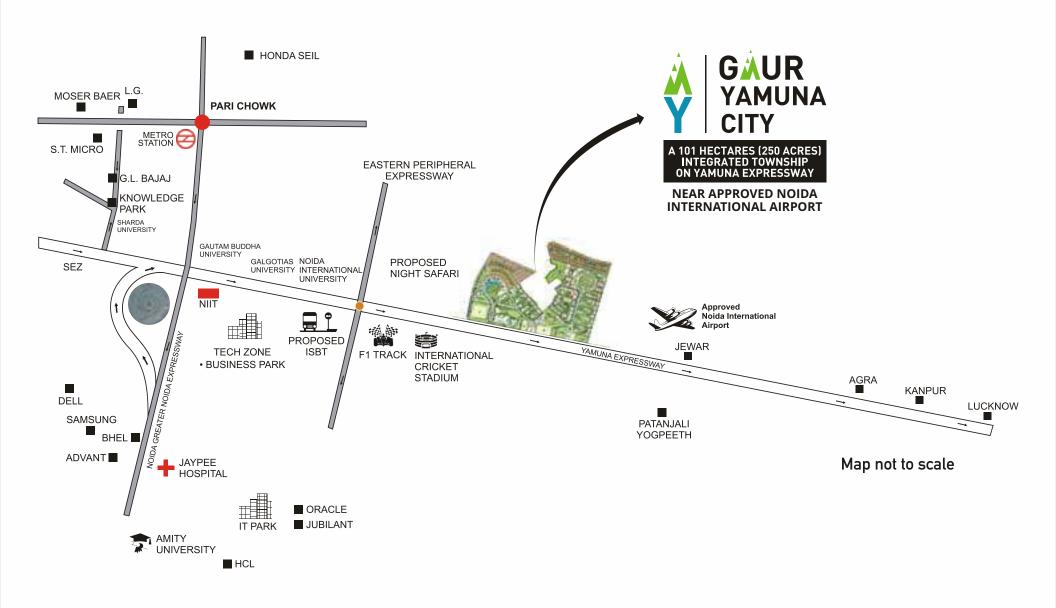

### WHY YAMUNA EXPRESSWAY?

The Yamuna Expressway is a dream location for potential home buyers. It is one of the longest controlled-access expressways in India and directly connects Greater Noida to Agra which has enhanced the realty prospects of neighbouring regions as well. Ever since the Noida International Airport has been given the green light; it has experienced a major boom in value. It is giving way to progress, employment and supreme convenence. Eastern Peripheral Expressway that passes through Yamuna Expressway will benefit those travelling from Noida, Greater Noida and Gaur Yamuna City.

Yamuna Expressway is well connected to various amenities in the vicinity like hotels, schools, hospitals etc. Future developments on Yamuna Expressway include metro line expansion, construction of IT Hub, proposed monorail and ISBT etc. F1 Track at Buddh International Circuit is yet another attractive feature of Yamuna Expressway. The UP Government has declared Yamuna Expressway as an electronics manufacturing hub as well. To sum it all up, the Yamuna Expressway is where everything of essence is coming together to create the perfect framework for a harmonious life.