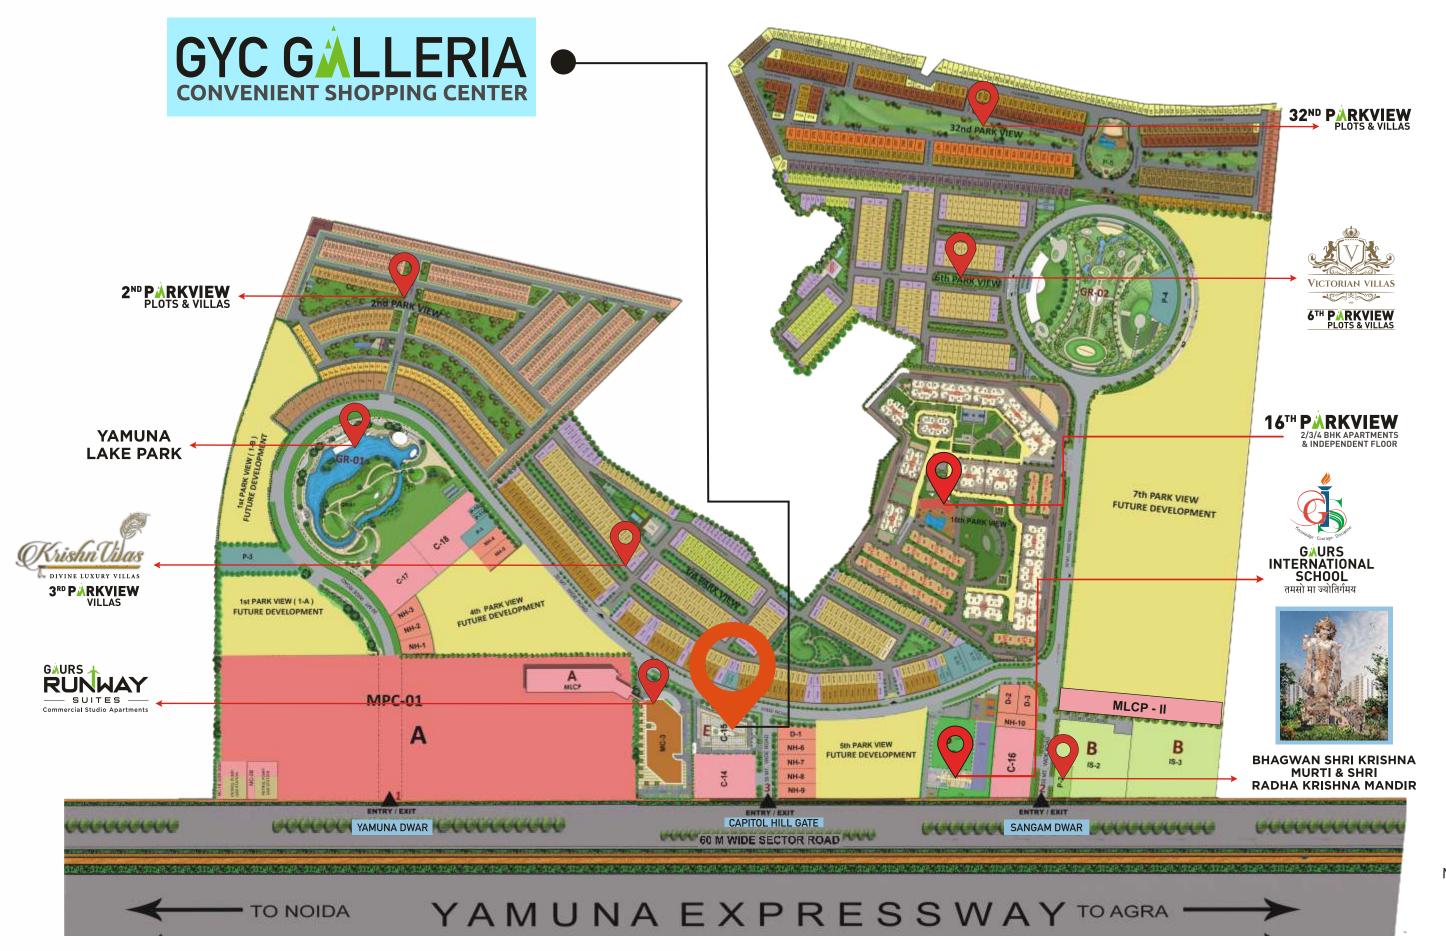

### **MASTER PLAN**

LEGEND

1. YAMUNA DWAR

2. SANGAM DWAR

3. CAPITOL HILL GATE

A. MASTER PLAN COMMERCIAL

- RUNWAY SUITES

- THE HUB

- PETROL PUMP

- MULTI LEVEL CAR PARKING

- COMMERCIAL

B. SCHOOL / INSTITUTIONAL

- EDUCATIONAL PLOTS

C. CONVENIENT / SECTOR SHOPPING

D. DISPENSARY

- NURSING HOME (NH)

**E. GYC GALLERIA** 

**GR-01. ECO PARK** 

- LAKE YAMUNA

- CHILDREN PARK

- PICNIC SPOT

- BOATING FACILITIES

- FOOD COURT

- LAKE PROMENADE & BIRD WATCHING

**GR-02. CULTURAL CITY CENTER** 

- OPEN AIR THEATER

- FOOD COURT

- CHILDREN PLAY AREA

- WATER BODY

- CRICKET GROUND

**FACILITIES** 

- RELIGIOUS PLOT

- MILK BOOTH

- CLUB FACILITIES

YAMUNA EXPRESSWAY

RUNWAY