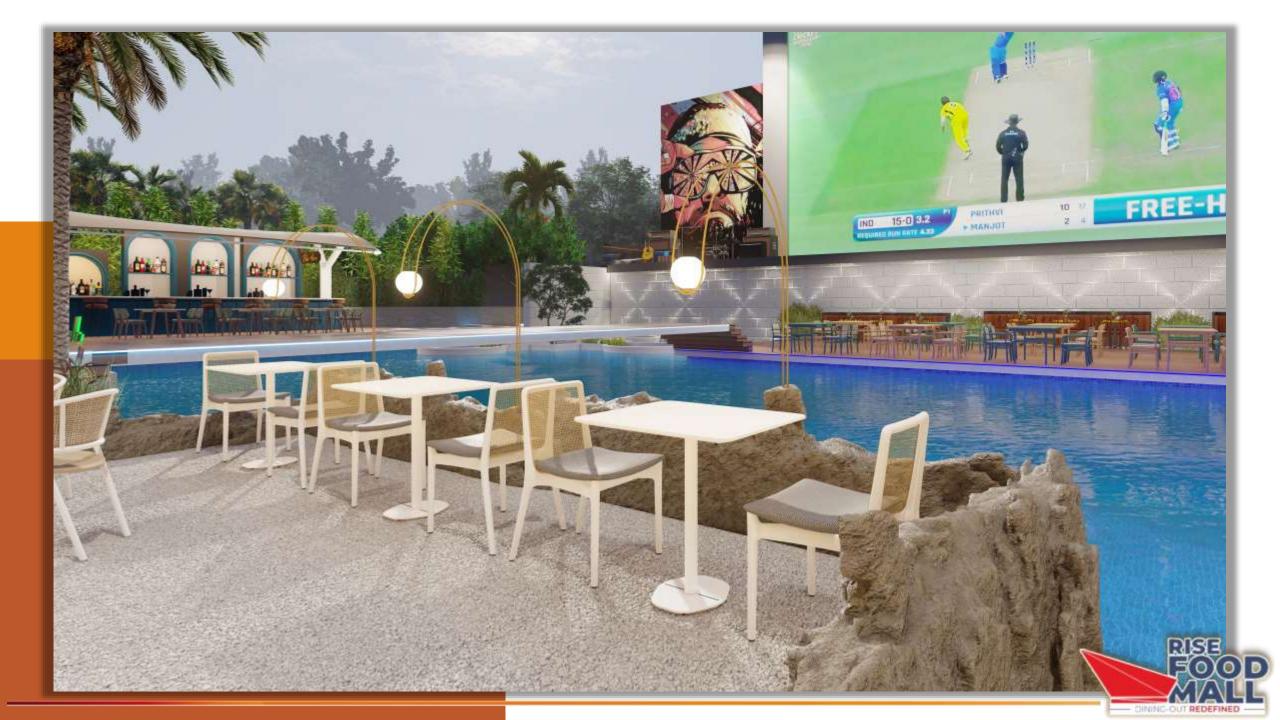

IMAGINE A RESTRO-BAR INSIDE A CINEMA HALL

IMAGINE EATING IN YOUR PRIVATE SPACE WHILE WATCHING

LIVE SPORTS INSIDE CINEMA HALL

IMAGINE A FOOD COURT ON GROUND FLOOR WITH HUGE SCREEN

#### SPORTS BAR & RESTAURANTS

**LAYOUT – 1ST FLOOR** 