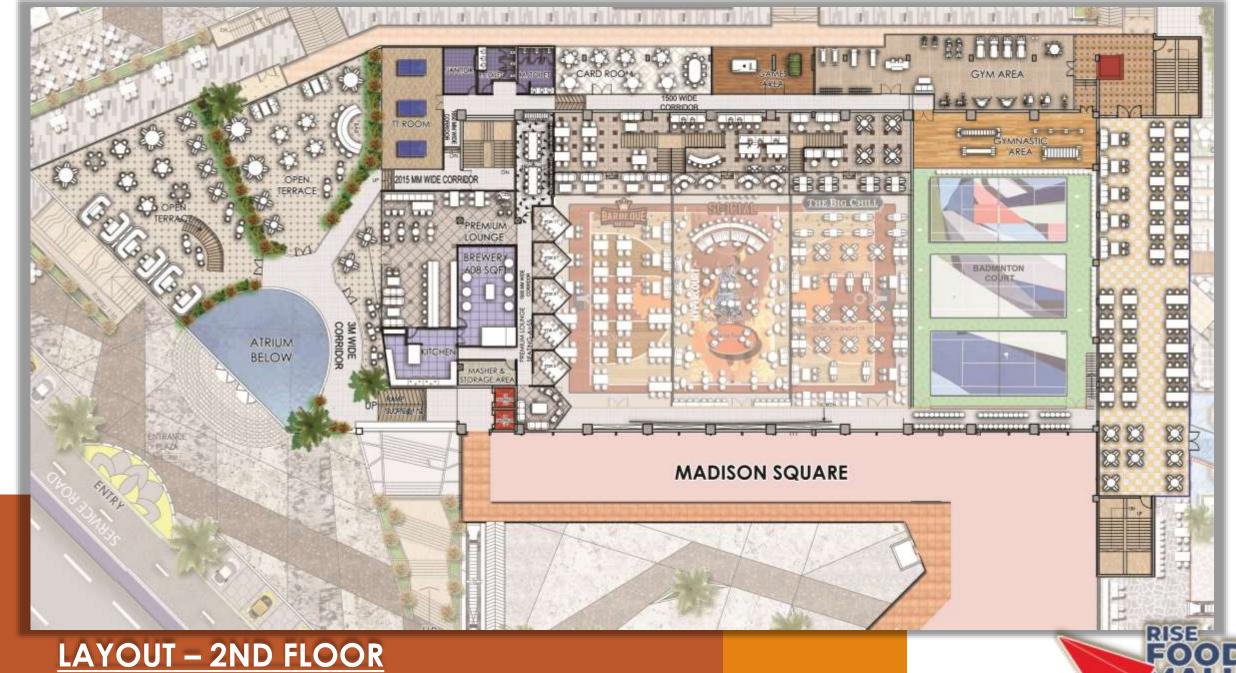

# GAW

## GINE...

THE INNOVATION
THAT'S ABOUT
TO HAPPEN
TO DINING-OUT
EXPERIENCE

IMAGINE A RESTAURANT INSIDE A SWIMMING POOL

IMAGINE DINING & WINING ON A BEACH BARE FEET...ON SAND

IMAGINE A RESTAURANT INSIDE A BASKETBALL COURT

IMAGINE A RESTRO-BAR INSIDE A CINEMA HALL

IMAGINE EATING IN YOUR PRIVATE SPACE WHILE WATCHING

LIVE SPORTS INSIDE CINEMA HALL

IMAGINE A FOOD COURT ON GROUND FLOOR WITH HUGE SCREEN

#### **AND NOW**

IMAGINE EARNING 12% RETURN FROM THE VERY IST DAY ON INVESTMENT AS LOW AS Rs. 20 LAKH\*

**ASSURED LEASE GUARANTEE\*** 



TEASER AD...





#### RISE FOOD MALL



























#### FAÇADE WORK-UNDER PROGRESS







# POOL SIDE THEME CAFÉ'S & RESTAURANTS



























#### SPORTS BAR & RESTAURANTS

















**LAYOUT – 1ST FLOOR** 





### FOOD COURT







#### LAYOUT

























#### USP's OF FOOD COURT @ GROUND FLOOR

- > NO HASSLE OF MULTI LEVEL PARKING
- > HOP-IN-EAT- HOP-OFF
- MULTI CUISINE OPTIONS FOR FAMILY
- QUICK DELIVERY FOR ZOMATO/SWIGGY







## RISE FOOD COURT COLLABORATED WITH "FOOD FORUM"

#### **PARTNER BRANDS WITH "FOOD FORUM":**







































#### **RETAIL PARTNER BRANDS WITH "FOOD FORUM":**















mapame









### MORE THAN 40 FOOD COURTS OPERATIONAL BY "FOOD FORUM":

- 1) Inderlok Metro Station, Delhi.
- 2) Spark Mall, Kamla Nagar, Delhi.
- 3) Akshardham Metro Station, Delhi.
- 4) RK Ashram, Metro Station, Delhi.
- 5) Shipra Mall, Indirapuram.
- 6) Signature Mall, Vaishali.
- 7) SPM Metro Station, Kanpur.
- 8) GIP Mall, Sec18, Noida.
- 9) JHV Mall,