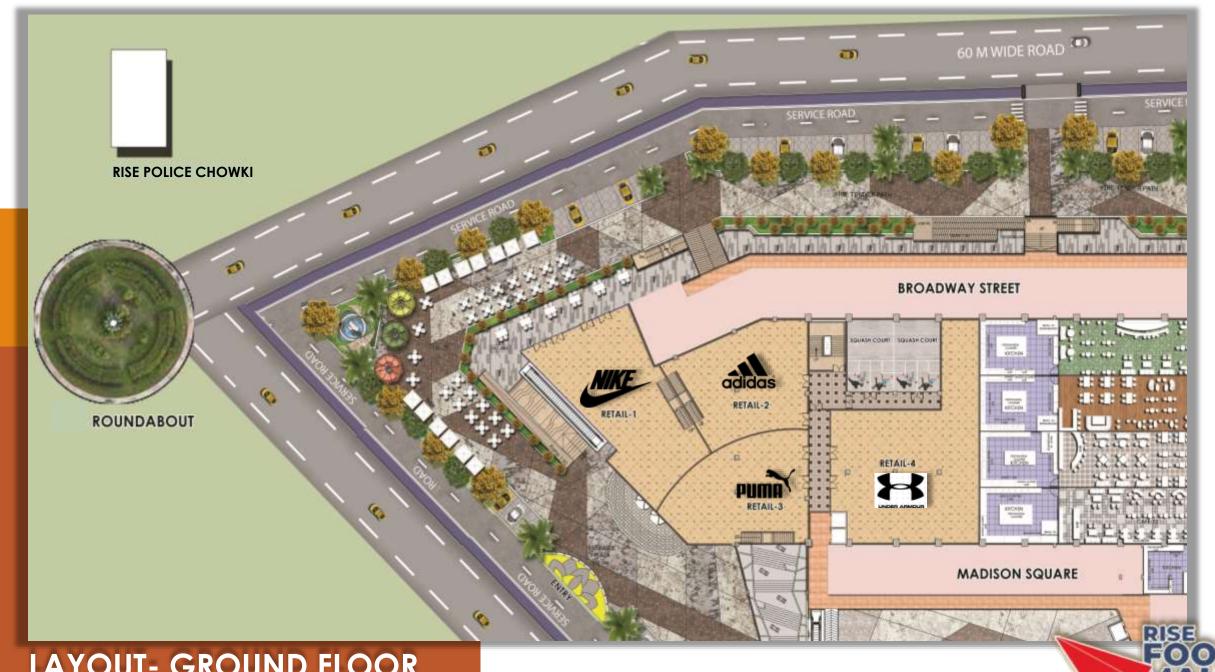

tro Station, Delhi.
- 22) New Delhi, Ajmeri Gate, Metro Station, Delhi.
- 23) Subhash Nagar, Metro Station, Delhi
- 24) Motijheel Metro Station, Kanpur.
- 25) Kalyanpur Metro Station, Kanpur.
- 26) Rawatpur Metro Station, Kanpur.
- 27) Capitol Avenue, Sec 63, Noida.
- 28) Rohtak Highway, Haryana.
- 29) Mall Road, Mussoorie.
- 30) GNB Mall, Raj Nagar Ext, NCR, Delhi.
- 31) Peeraghari Metro Station, Delhi.
- 32) Biodiversity Park, Sec 91, Noida.
- 33) Three-phase Metro Station, Gurgaon.
- 34) TRP Mall, Bopal, Ahmedabad
- 35) Agora Mall, Vadodara

- 36) Nangloi Railway Station, Delhi.
- 37) DLF Building 5, Gurgaon.
- 38) Mullanpur, Ludhiana.
- 39) Garh Road, Meerut.
- 40) Haridwar Rohtak Road.
- 41) Main Bazar, Mathura.

CURRENTLY 21
BURGER KING OUTLETS
RUNNING PAN INDIA
BY "FOOD FORUM"







**LAYOUT- GROUND FLOOR** 



LAYOUT- UPPER GROUND FLOOR















## **ZONING PLANS**





551 DIVISIONS @100 SQ.FT. EACH

## ZONING PLAN



399 DIVISIONS @70 SQ.FT. EACH

# ZONING PLAN



## **THANK YOU**