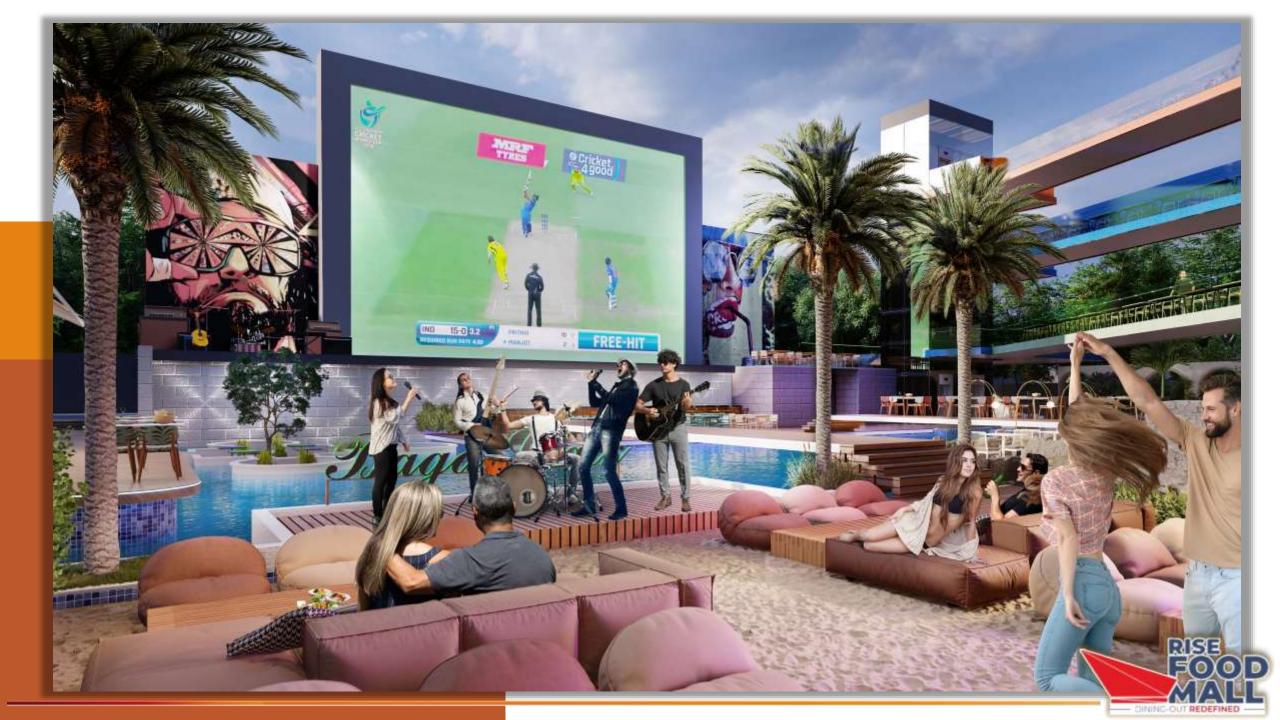

IMAGINE A RESTRO-BAR INSIDE A CINEMA HALL

IMAGINE EATING IN YOUR PRIVATE SPACE WHILE WATCHING

LIVE SPORTS INSIDE CINEMA HALL

IMAGINE A FOOD COURT ON GROUND FLOOR WITH HUGE SCREEN

#### SPORTS BAR & RESTAURANTS

**LAYOUT – 1ST FLOOR** 