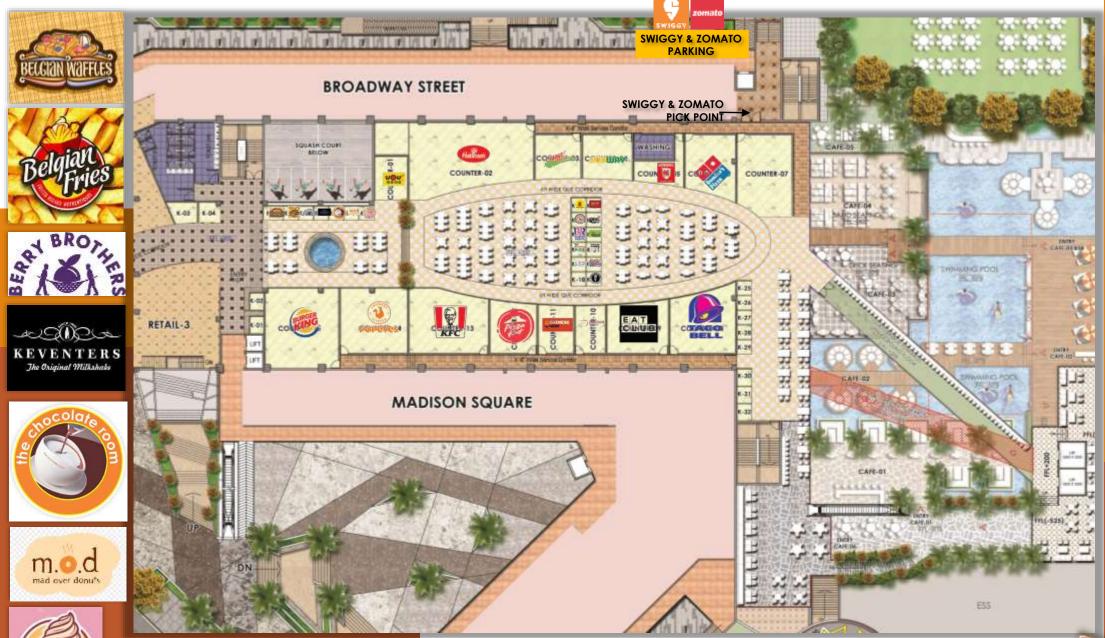

#### USP's OF FOOD COURT @ GROUND FLOOR

- > NO HASSLE OF MULTI LEVEL PARKING
- > HOP-IN-EAT- HOP-OFF
- MULTI CUISINE OPTIONS FOR FAMILY
- QUICK DELIVERY FOR ZOMATO/SWIGGY

**LAYOUT- GROUND FLOOR** 

LAYOUT- UPPER GROUND FLOOR