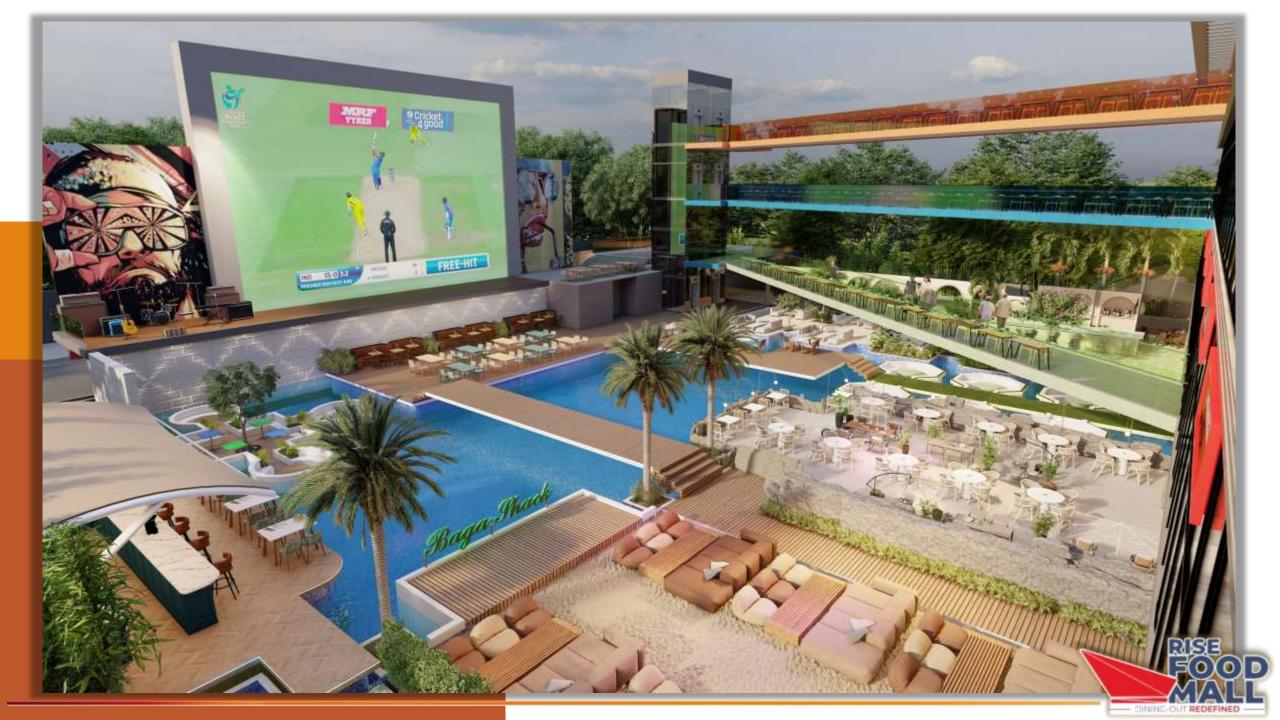

# POOL SIDE THEME CAFÉ'S & RESTAURANTS

#### SPORTS BAR & RESTAURANTS

**LAYOUT – 1ST FLOOR** 