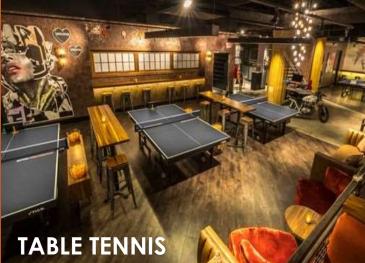

lhi.
- 23) Subhash Nagar, Metro Station, Delhi
- 24) Motijheel Metro Station, Kanpur.
- 25) Kalyanpur Metro Station, Kanpur.
- 26) Rawatpur Metro Station, Kanpur.
- 27) Capitol Avenue, Sec 63, Noida.
- 28) Rohtak Highway, Haryana.
- 29) Mall Road, Mussoorie.
- 30) GNB Mall, Raj Nagar Ext, NCR, Delhi.
- 31) Peeraghari Metro Station, Delhi.
- 32) Biodiversity Park, Sec 91, Noida.
- 33) Three-phase Metro Station, Gurgaon.
- 34) TRP Mall, Bopal, Ahmedabad
- 35) Agora Mall, Vadodara

- 36) Nangloi Railway Station, Delhi.
- 37) DLF Building 5, Gurgaon.
- 38) Mullanpur, Ludhiana.
- 39) Garh Road, Meerut.
- 40) Haridwar Rohtak Road.
- 41) Main Bazar, Mathura.

CURRENTLY 21
BURGER KING OUTLETS
RUNNING PAN INDIA
BY "FOOD FORUM"







**LAYOUT- GROUND FLOOR** 



LAYOUT- UPPER GROUND FLOOR















## **ZONING PLANS**





551 DIVISIONS @100 SQ.FT. EACH

## ZONING PLAN



399 DIVISIONS @70 SQ.FT. EACH

# ZONING PLAN



## **THANK YOU**