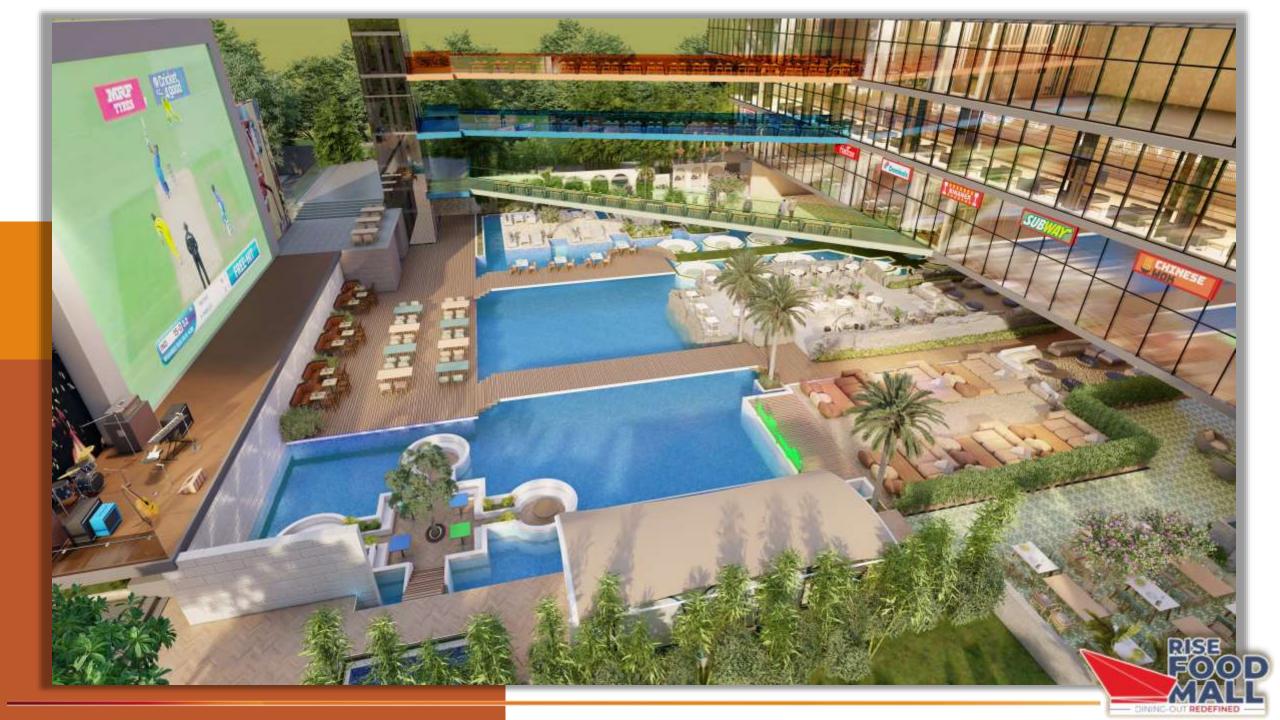

#### RISE FOOD MALL

# POOL SIDE THEME CAFÉ'S & RESTAURANTS

#### SPORTS BAR & RESTAURANTS

**LAYOUT – 1ST FLOOR** 