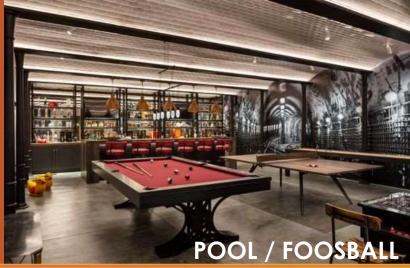

i.
- 23) Subhash Nagar, Metro Station, Delhi
- 24) Motijheel Metro Station, Kanpur.
- 25) Kalyanpur Metro Station, Kanpur.
- 26) Rawatpur Metro Station, Kanpur.
- 27) Capitol Avenue, Sec 63, Noida.
- 28) Rohtak Highway, Haryana.
- 29) Mall Road, Mussoorie.
- 30) GNB Mall, Raj Nagar Ext, NCR, Delhi.
- 31) Peeraghari Metro Station, Delhi.
- 32) Biodiversity Park, Sec 91, Noida.
- 33) Three-phase Metro Station, Gurgaon.
- 34) TRP Mall, Bopal, Ahmedabad
- 35) Agora Mall, Vadodara

- 36) Nangloi Railway Station, Delhi.
- 37) DLF Building 5, Gurgaon.
- 38) Mullanpur, Ludhiana.
- 39) Garh Road, Meerut.
- 40) Haridwar Rohtak Road.
- 41) Main Bazar, Mathura.

CURRENTLY 21
BURGER KING OUTLETS
RUNNING PAN INDIA
BY "FOOD FORUM"







**LAYOUT- GROUND FLOOR** 



LAYOUT- UPPER GROUND FLOOR















## **ZONING PLANS**





551 DIVISIONS @100 SQ.FT. EACH

## ZONING PLAN



399 DIVISIONS @70 SQ.FT. EACH

# ZONING PLAN



## **THANK YOU**