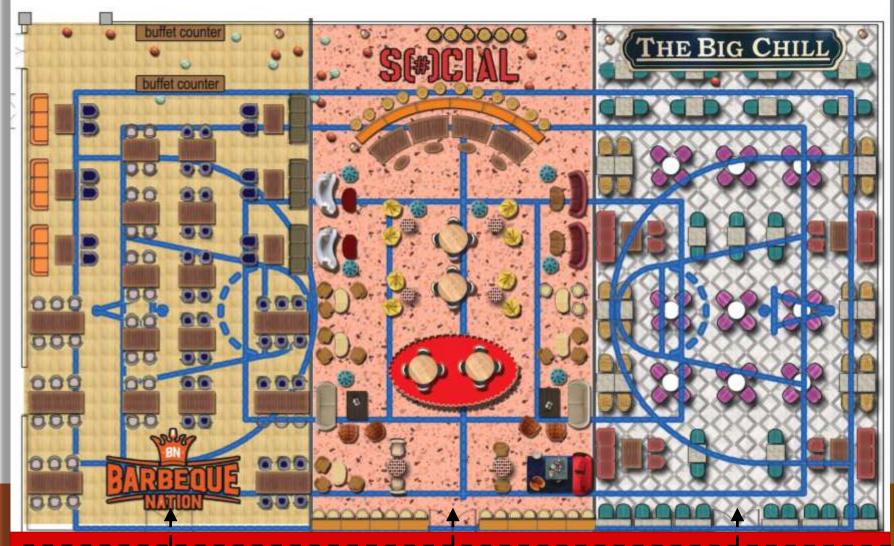

#### YEH DIL MAANGE MORE..





# GAW

## GINE...

THE INNOVATION
THAT'S ABOUT
TO HAPPEN
TO DINING-OUT
EXPERIENCE

IMAGINE A RESTAURANT INSIDE A SWIMMING POOL

IMAGINE DINING & WINING ON A BEACH BARE FEET...ON SAND

IMAGINE A RESTAURANT INSIDE A BASKETBALL COURT

IMAGINE A RESTRO-BAR INSIDE A CINEMA HALL

IMAGINE EATING IN YOUR PRIVATE SPACE WHILE WATCHING

LIVE SPORTS INSIDE CINEMA HALL

IMAGINE A FOOD COURT ON GROUND FLOOR WITH HUGE SCREEN

#### **AND NOW**

IMAGINE EARNING 12% RETURN FROM THE VERY IST DAY ON INVESTMENT AS LOW AS Rs. 20 LAKH\*

**ASSURED LEASE GUARANTEE\*** 



TEASER AD...





#### RISE FOOD MALL



























#### FAÇADE WORK-UNDER PROGRESS







# POOL SIDE THEME CAFÉ'S & RESTAURANTS



























#### SPORTS BAR & RESTAURANTS

















**LAYOUT – 1ST FLOOR** 





### FOOD COURT







#### LAYOUT

























#### USP's OF FOOD COURT @ GROUND FLOOR

- > NO HASSLE OF MULTI LEVEL PARKING
- > HOP-IN-EAT- HOP-OFF
- MULTI CUISINE OPTIONS FOR FAMILY
- QUICK DELIVERY FOR ZOMATO/SWIGGY







## RISE FOOD COURT COLLABORATED WITH "FOOD FORUM"

#### **PARTNER BRANDS WITH "FOOD FORUM":**







































#### **RETAIL PARTNER BRANDS WITH "FOOD FORUM":**















mapame









### MORE THAN 40 FOOD COURTS OPERATIONAL BY "FOOD FORUM":

- 1) Inderlok Metro Station, Delhi.
- 2) Spark Mall, Kamla Nagar, Delhi.
- 3) Akshardham Metro Station, Delhi.
- 4) RK Ashram, Metro Station, Delhi.
- 5) Shipra Mall, Indirapuram.
- 6) Signature Mall, Vaishali.
- 7) SPM Metro Station, Kanpur.
- 8) GIP Mall