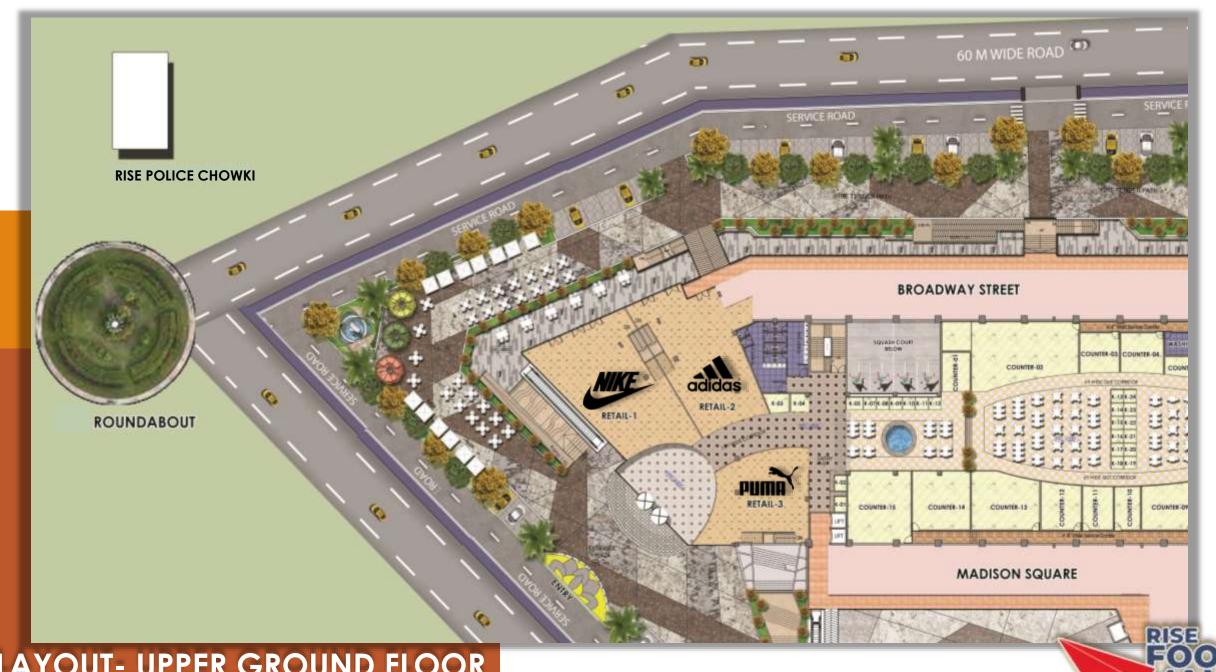

Delhi, Ajmeri Gate, Metro Station, Delhi.
- 23) Subhash Nagar, Metro Station, Delhi
- 24) Motijheel Metro Station, Kanpur.
- 25) Kalyanpur Metro Station, Kanpur.
- 26) Rawatpur Metro Station, Kanpur.
- 27) Capitol Avenue, Sec 63, Noida.
- 28) Rohtak Highway, Haryana.
- 29) Mall Road, Mussoorie.
- 30) GNB Mall, Raj Nagar Ext, NCR, Delhi.
- 31) Peeraghari Metro Station, Delhi.
- 32) Biodiversity Park, Sec 91, Noida.
- 33) Three-phase Metro Station, Gurgaon.
- 34) TRP Mall, Bopal, Ahmedabad
- 35) Agora Mall, Vadodara

- 36) Nangloi Railway Station, Delhi.
- 37) DLF Building 5, Gurgaon.
- 38) Mullanpur, Ludhiana.
- 39) Garh Road, Meerut.
- 40) Haridwar Rohtak Road.
- 41) Main Bazar, Mathura.

CURRENTLY 21
BURGER KING OUTLETS
RUNNING PAN INDIA
BY "FOOD FORUM"







**LAYOUT- GROUND FLOOR** 



LAYOUT- UPPER GROUND FLOOR















## **ZONING PLANS**





551 DIVISIONS @100 SQ.FT. EACH

## ZONING PLAN



399 DIVISIONS @70 SQ.FT. EACH

# ZONING PLAN



## **THANK YOU**