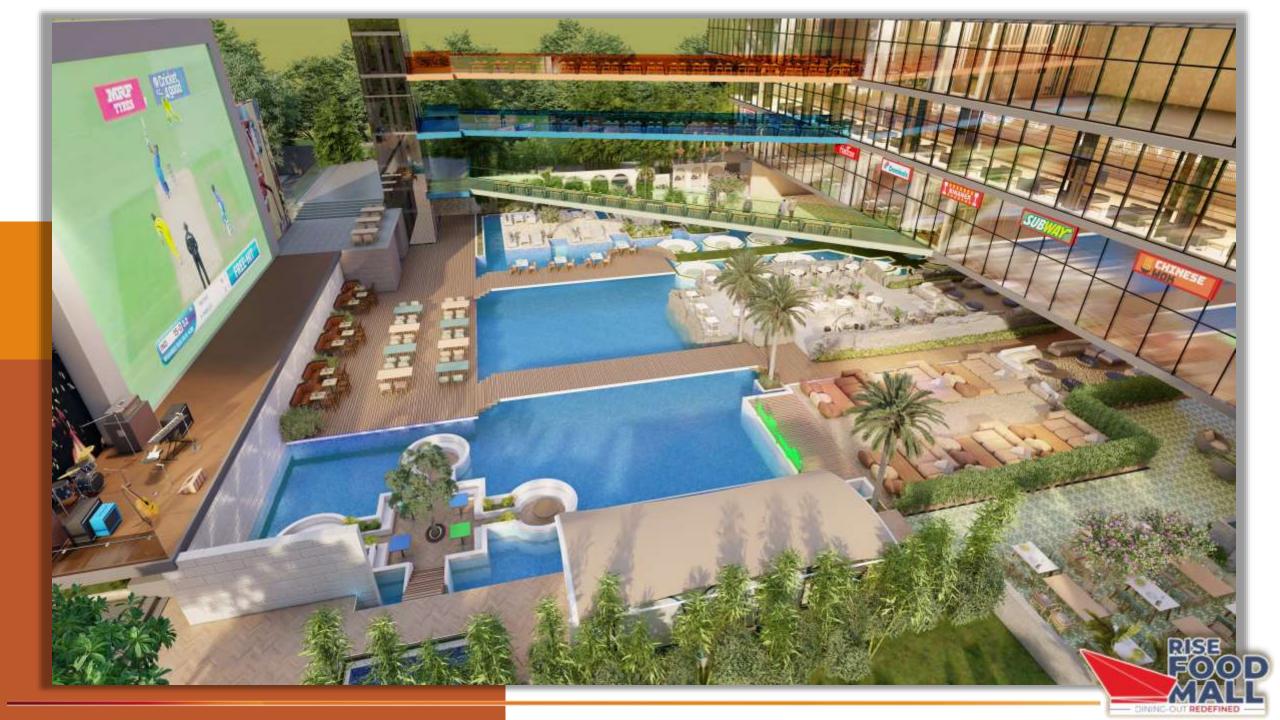

# POOL SIDE THEME CAFÉ'S & RESTAURANTS

#### SPORTS BAR & RESTAURANTS

**LAYOUT – 1ST FLOOR** 