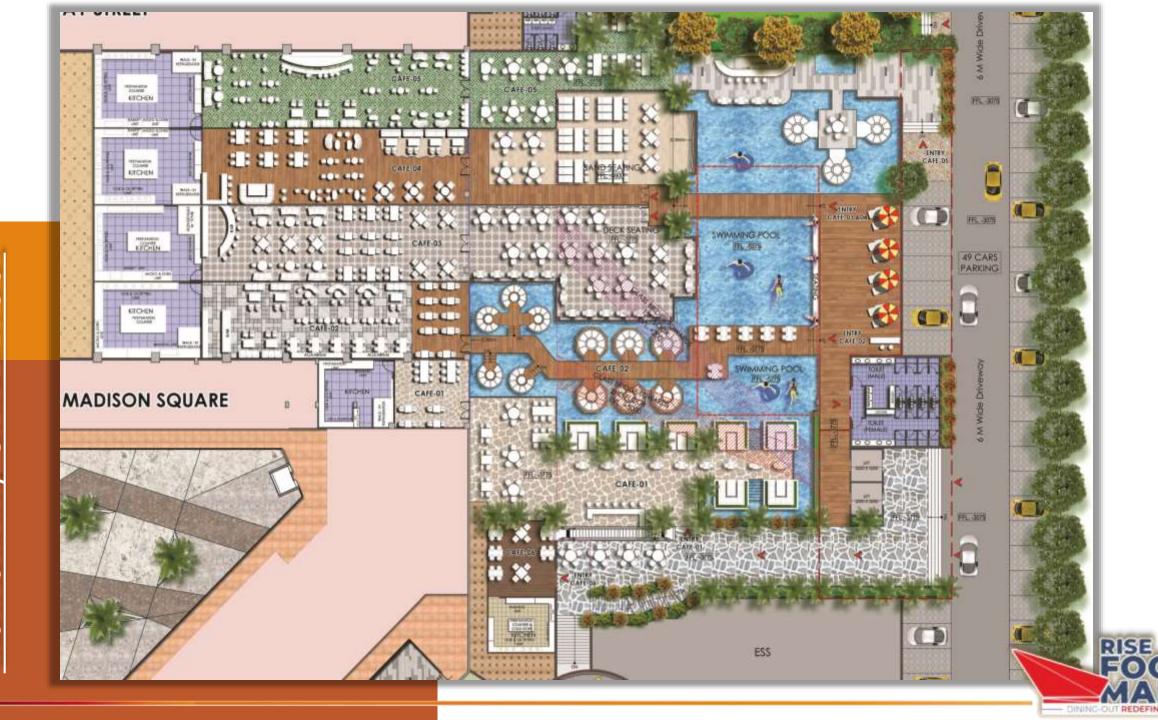

# POOL SIDE THEME CAFÉ'S & RESTAURANTS

#### SPORTS BAR & RESTAURANTS

**LAYOUT – 1ST FLOOR** 