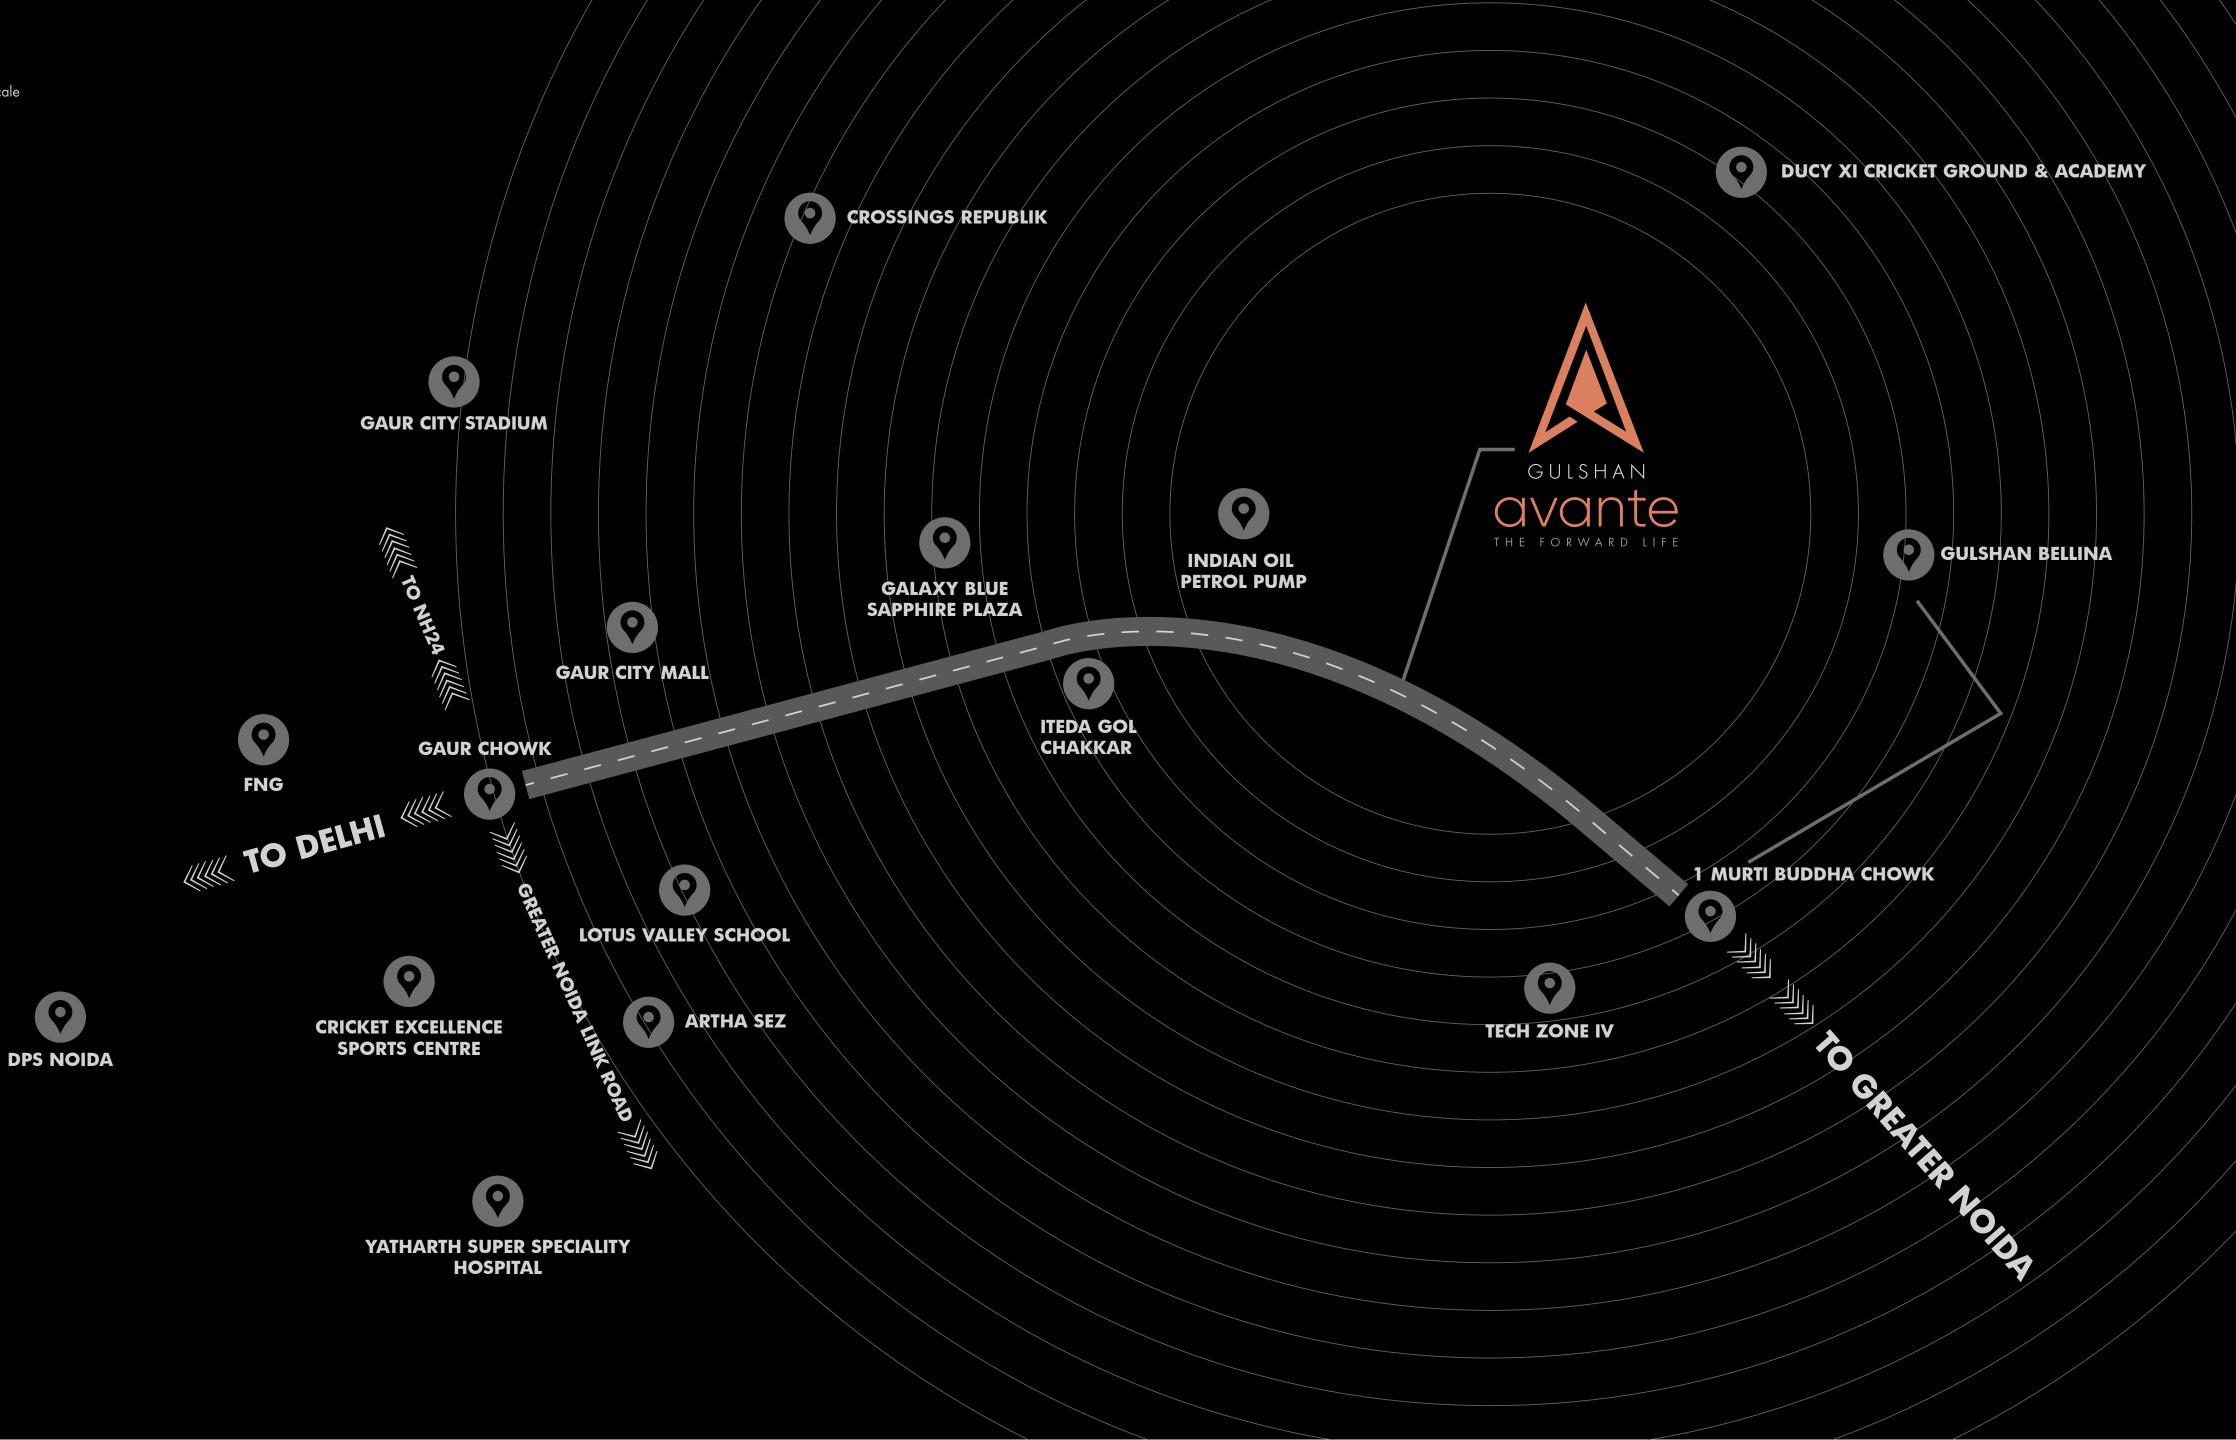

-

SOMETIMES AN ADDRESS SAYS IT ALL

Close to prominent Corporate/Commercial Hubs, Schools, Hospitals, Shopping Malls and Markets

Advanced layout and planning of road network to minimize traffic congestion

Amazing social & retail infra

Strategically connected to Delhi NCR and nearby cities via networks of roads and expressways (DND, Delhi Meerut Expressway, FNG, Noida-Gr. Noida Expressway & Yamuna Expressway)

Noida/Jewar International Airport just at an hour distance

for internal purpose only \_

Prime Location

Beautifully structured tree lines covered with greenery

Fully habitat zone

Robust metro city facilities

Proposed Metro

# FIND YOUR WAY TO FORWARD LIFE

for internal purpose only \_