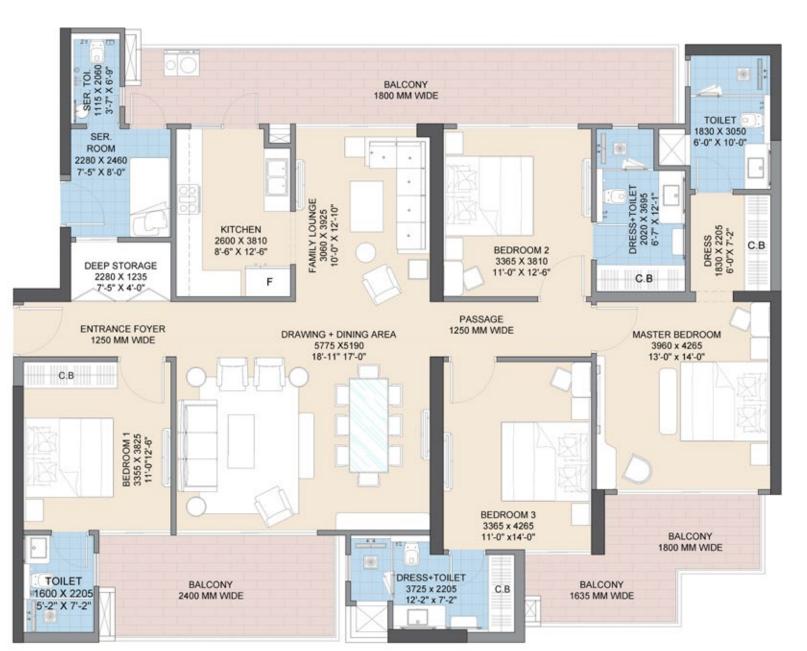

### **UNIT PLAN**

|                              | Sq. Mtr. | Sq. Ft. |
|------------------------------|----------|---------|
| Carpet Area<br>(as per RERA) | 164.25   | 1768.0  |
| Balcony Area                 | 46.92    | 505.0   |
| Sale Area                    |          | 3200    |

#### **Disclaimer:**

- 1) All rooms dimensions are in millimeters, 1 Sqm= 10.764Sq.Ft. | 1000 mm=3.28 Ft.
- 2) The given measurements are brick to brick dimensions where the thickness of finishes are not considered.

3) Loose furniture, woodwork & appliances are shown for better understanding of the layout and are not part of the standard offering.