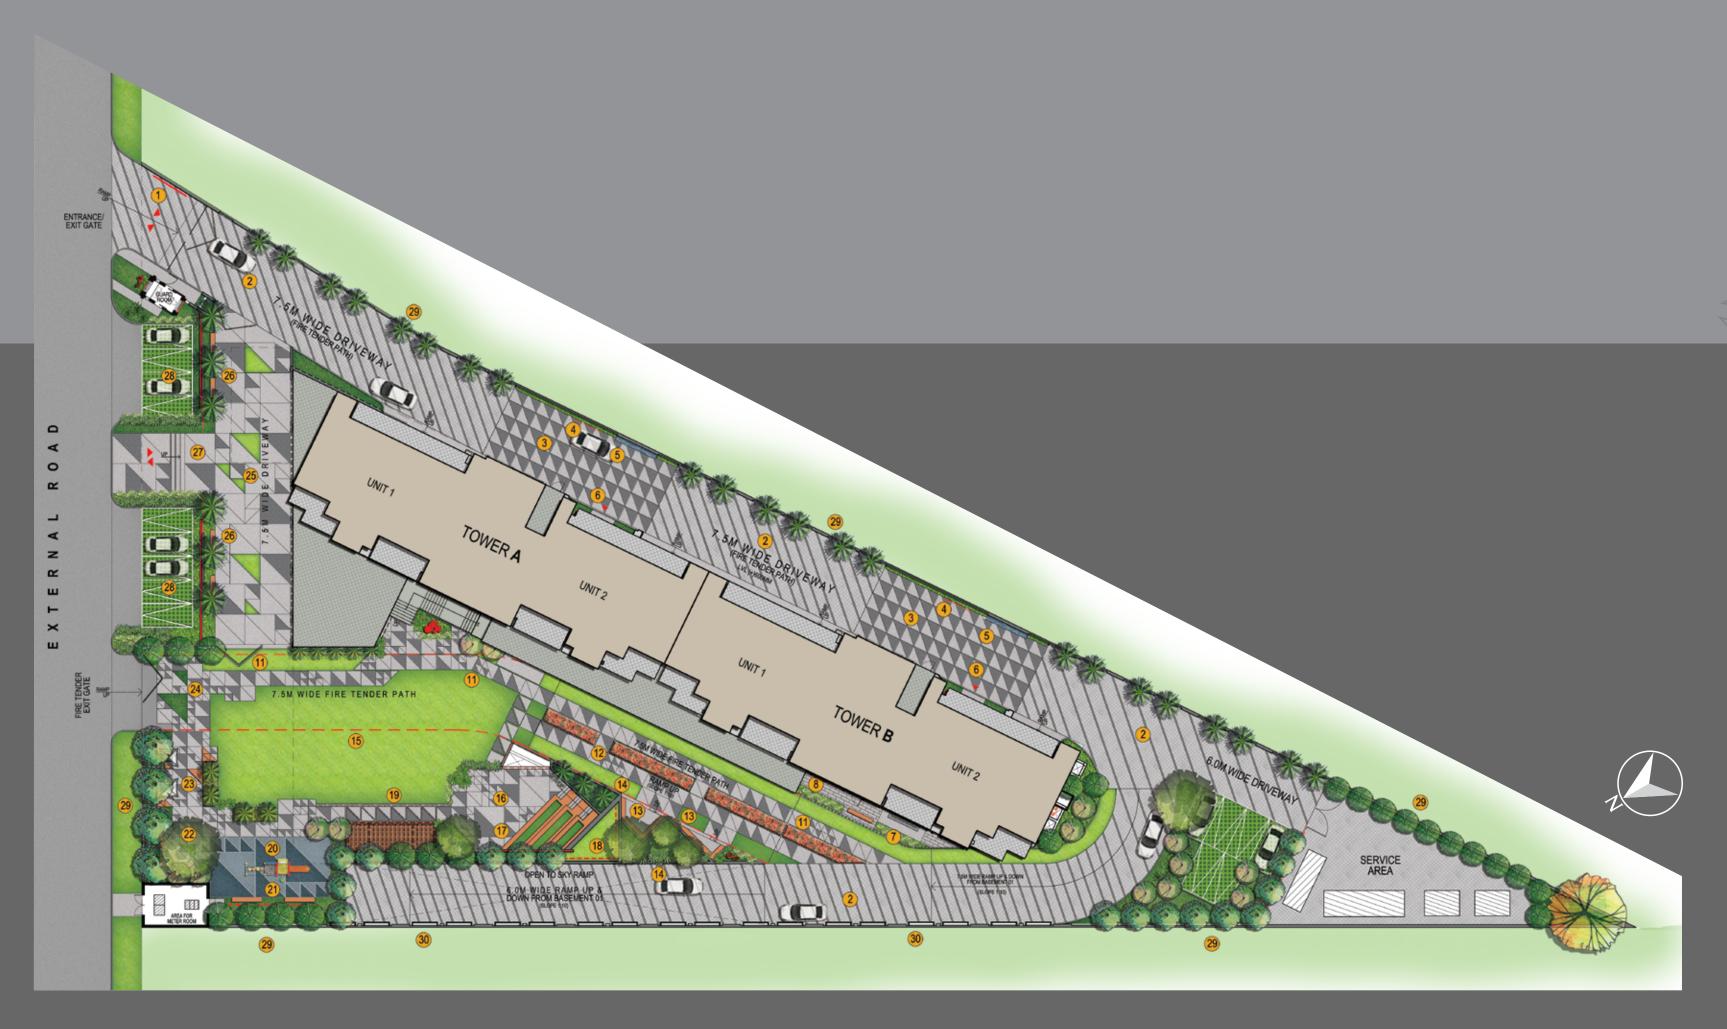

#### LEGEND: LANDSCAPE ELEMENTS

- 1 HOUSING SIGNAGE
- 2 DRIVEWAY WITH ACCENT PAVING
- 3 TOWER DROP OFF
- 4 GREEN WALL WITH FLOATING TOWER SIGNAGE FLANKING THE WATER FEATURE \_\_\_\_\_
- 5 CASCADING WATER FEATURE WALL
- 6 TOWER ENTRANCE FLANKED BY SCULPTURES
- 7 TOWER ENTRANCE FROM GREENS WITH DECORATIVE SCREENS ON EITHER SIDE (UNDER STILT)
- 8 1.5M WIDE CORRIDOR WITH
- BENCHES & ORNAMENTAL LAMPS (UNDER STILT) 9 FLOATING SEATING ALCOVE IN PEBBLE
- BED ENCLOSED WITH JALIS (UNDER STILT)
- 10 COFFEE SHOP COUNTER (UNDER STILT)
- 11 1.5M WIDE PATHWAY/ JOGGING TRACK
- 12 FLORAL GARDEN
- 13 SITTING IN FLORAL GARDEN
- 14 STEPPED PLANTERS
- 15 CENTRAL LAWN

- 16 CELEBRATION PLAZA
- 17 SITTING TIERS WITH FEATURE WALL
- 18 ELEVATED LAWN ENCLOSED WITH METAL SCREEN
- 19 YOGA/ MEDITATION PAVILION
- 20 KIDS' PLAY AREA
- 21 SITTING WITH METAL SCREEN BACKDROP
- 22 ELDER'S SITTING AREA
- 23 SITTING UNDER TENSILE CANOPY IN FRAGRANCE GARDEN
- 24 MOON GARDEN
- 25 COMMERCIAL PLAZA
- 26 LINEAR SITTING
- 27 COMMERCIAL PLAZA ENTRANCE WITH FEATURE WALLS ON EITHER SIDES
- 28 CAR PARKING IN GRASS PAVERS
- 29 BOUNDARY PLANTATION
- 30 CHANNEL PLANTER ON BOUNDARY WALL WITH DROOPING PLANTS

GO THROUGH THE BLUEPRINTS FOR YOUR NEW ADDRESS

for internal purpose only