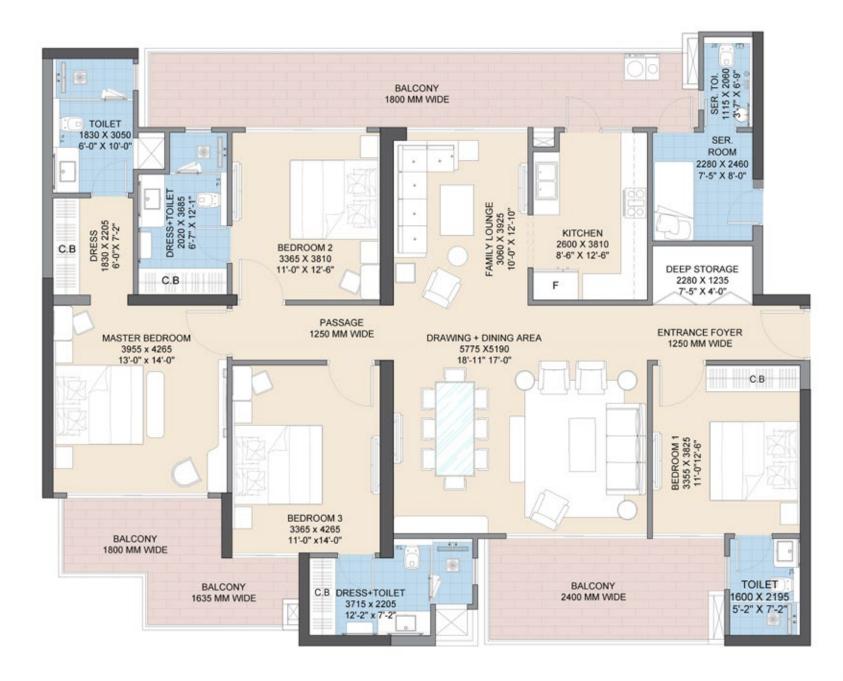

### **TOWER LAYOUT**

#### **Disclaimer**:

- 1) All rooms dimensions are in millimeters, 1 Sqm= 10.764Sq.Ft. | 1000 mm=3.28 Ft.
- 2) The given measurements are brick to brick dimensions where the thickness of finishes are not considered.
- 3) Loose furniture, woodwork & appliances are shown for better understanding of the layout and are not part of the standard offering.