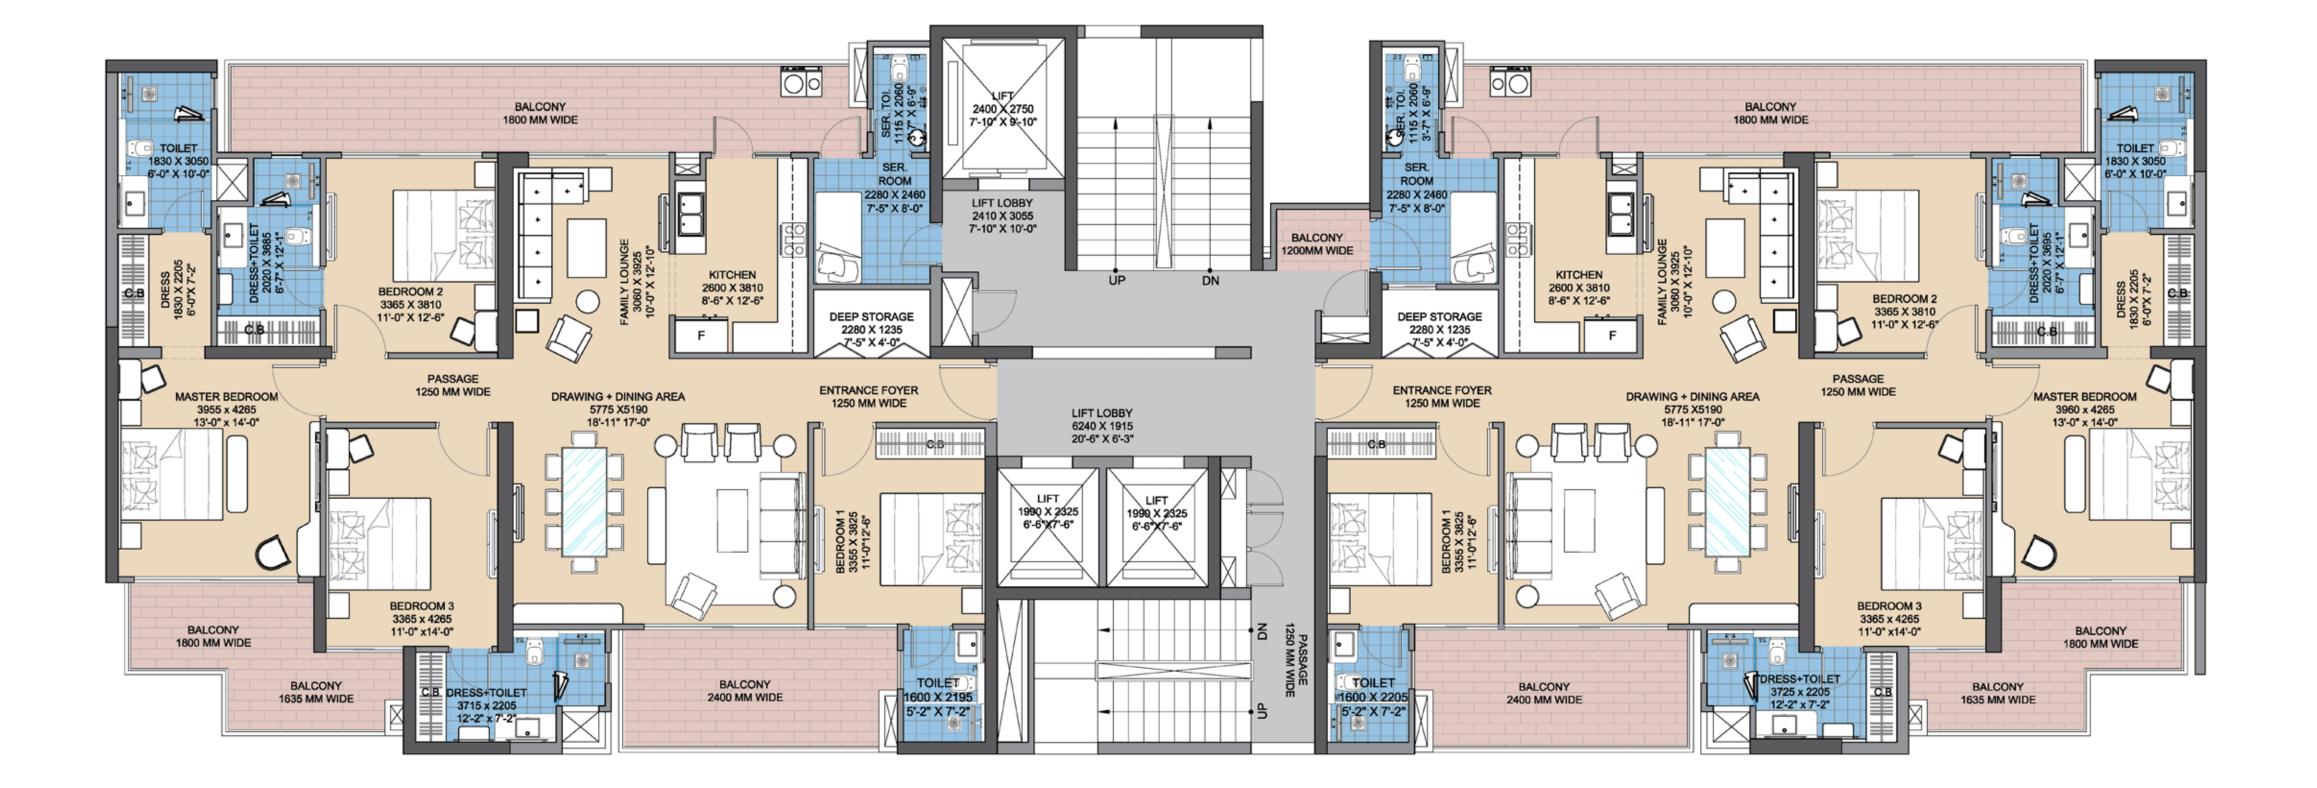

### **TOWER LAYOUT**

#### **Disclaimer**:

- 1) All rooms dimensions are in millimeters, 1 Sqm= 10.764Sq.Ft. | 1000 mm=3.28 Ft.
- 2) The given measurements are brick to brick dimensions where the thickness of finishes are not considered.
- 3) Loose furniture, woodwork & appliances are shown for better understanding of the layout and are not part of the standard offering.

### **UNIT PLAN**

|                              | Sq. Mtr. | Sq. Ft. |
|------------------------------|----------|---------|
| Carpet Area<br>(as per RERA) | 164.25   | 1768.0  |
| Balcony Area                 | 46.92    | 505.0   |
| Sale Area                    |          | 3200    |