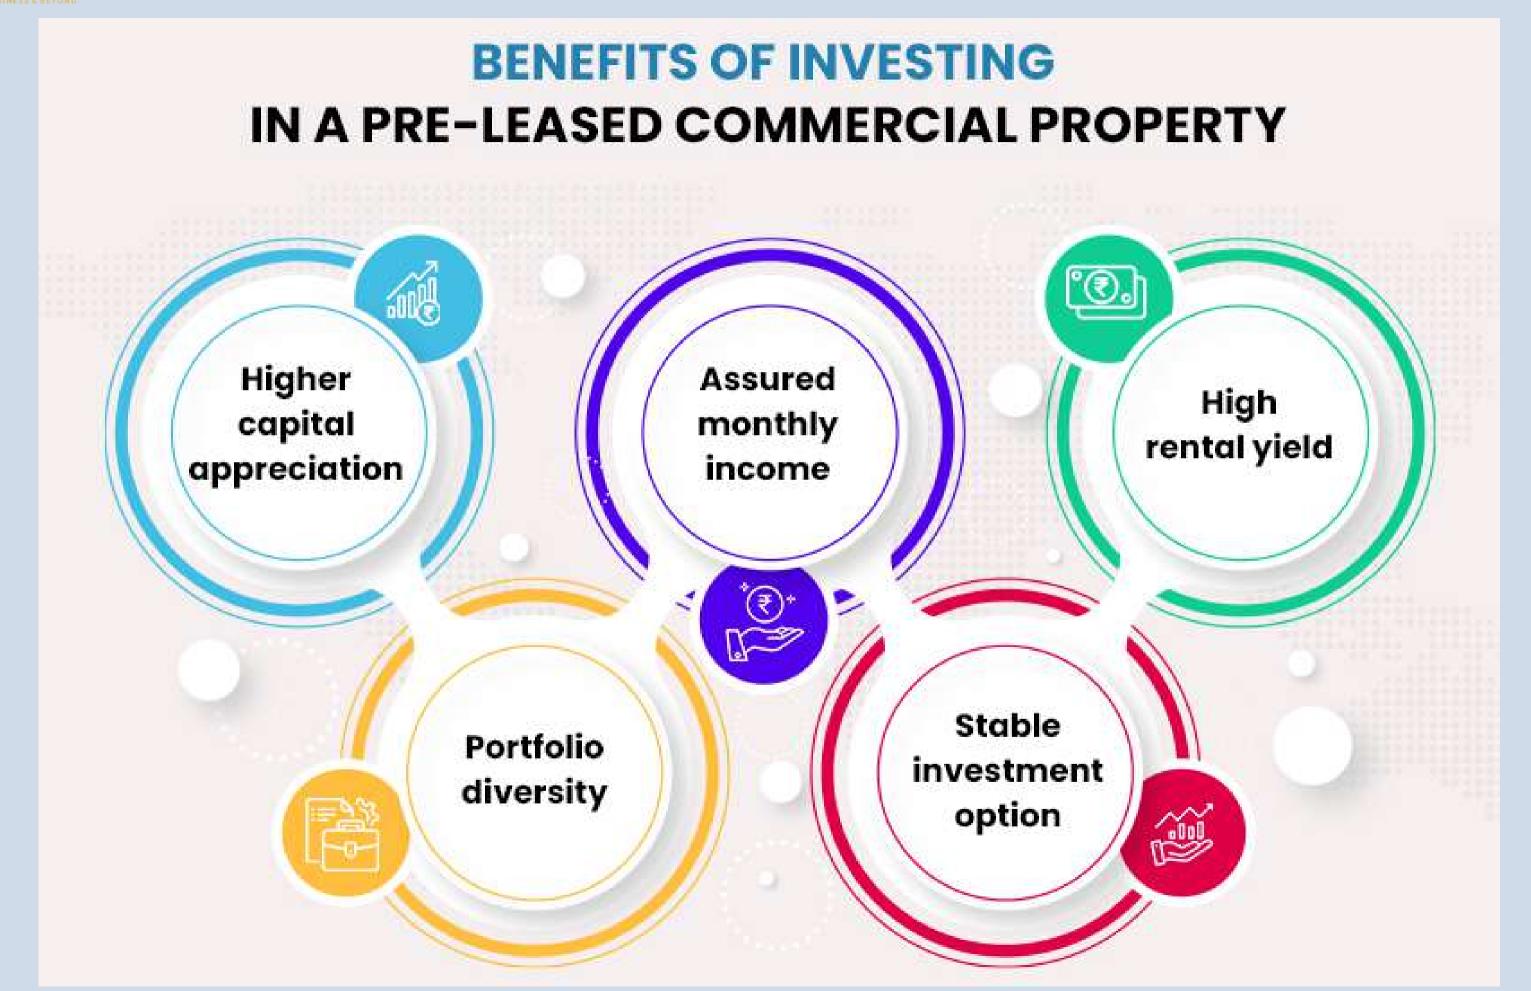

<u>Pre-leased</u> or Pre-rented Properties are such properties which have been leased out to a Tenant on particular lease terms and provide a fixed Return On Investment (ROI). Investments with regards to pre-leased commercial properties have seen an uptick in the recent past, making it one of the most favourable options for property investors, entrepreneurs, corporate houses

## WHY PRE LEASED OFFICE SPACES?

- Hassle-free investment with no burden of finding tenant.
- Higher capital appreciation over a period of time
- "Zero" waiting period for the Return on Investment (ROI) to commence.
- Ensured rental income from Day 1 of possession.
- Safe and best small scale investement in a large A++ grade IT/ITES campus.