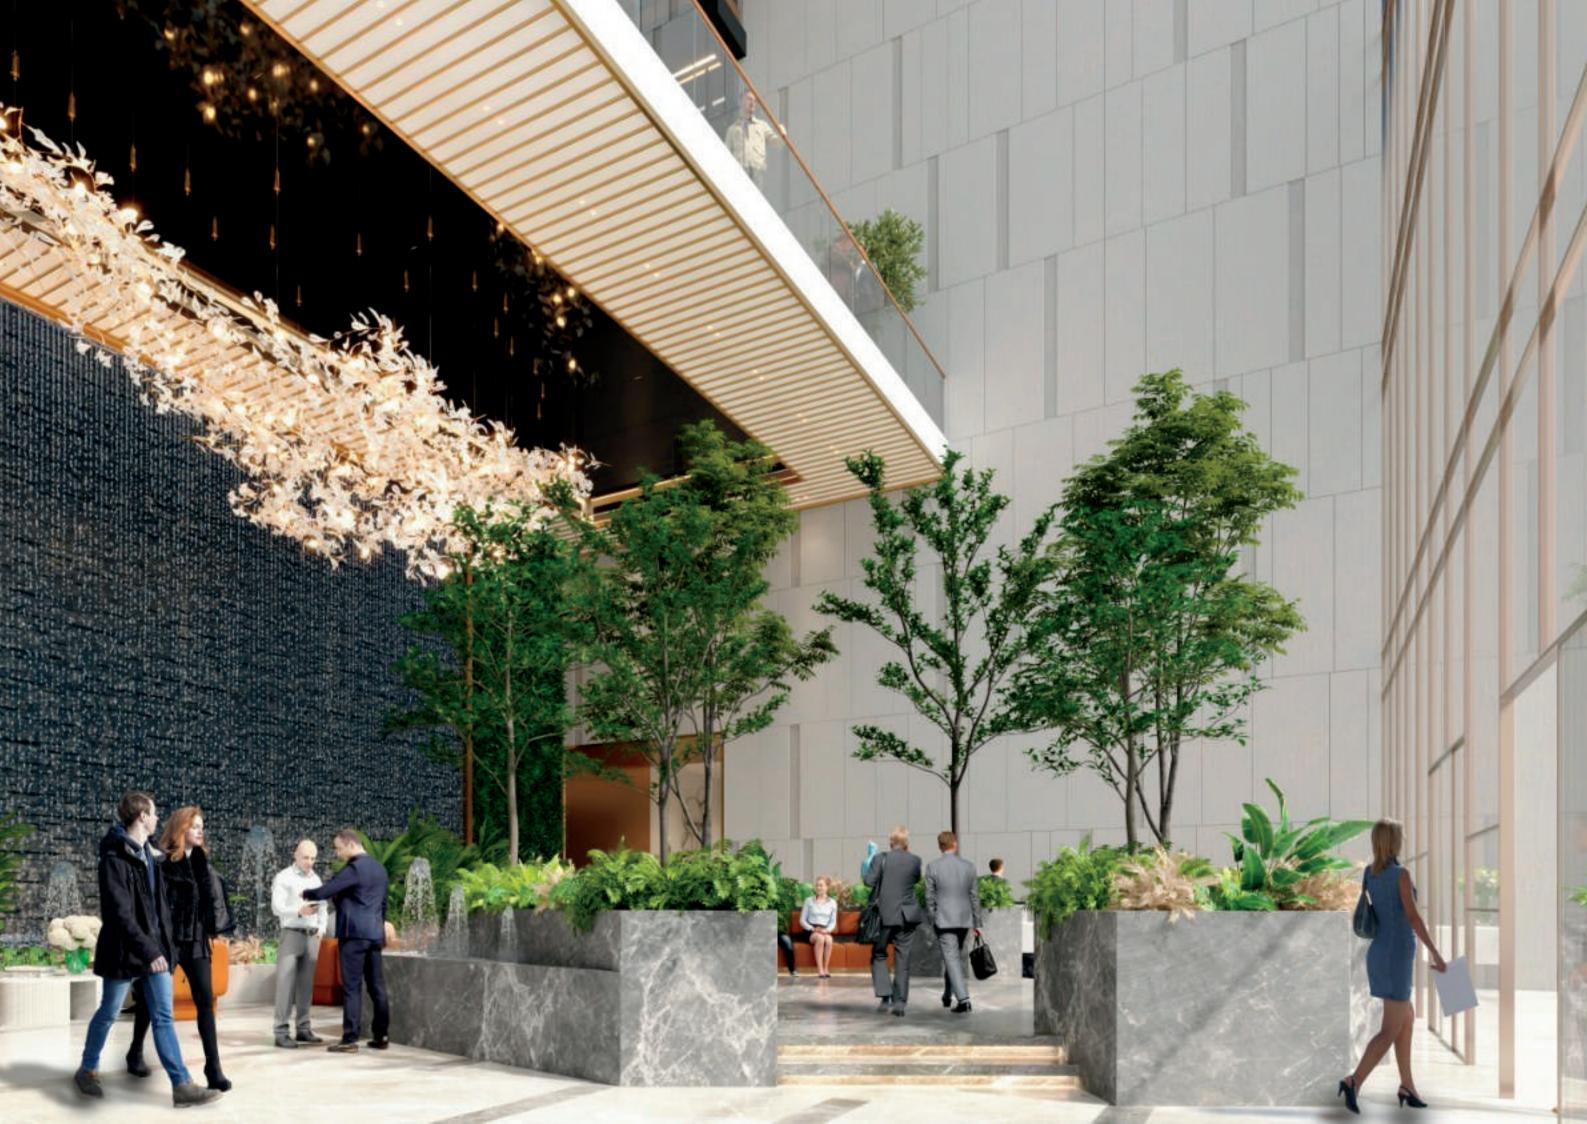

SECTOR 140 A, NOIDA EXPRESSWAY

MODERN OFFICE SPACES

HIGH-STREET RETAIL

INDOOR RETAIL EXPERIENCE

PREMIUM SERVICED SUITES

The Flagship is envisioned to be a vibrant, mixed-use, town centre; with over 1.1 million sq.ft of iconic, state of the art, IT/ ITES office towers with a campus feel, a bustling retail center, and 5 star level serviced suites.

## A NEW BUSINESS LIFESTYLE WILL SOON BE A REALITY