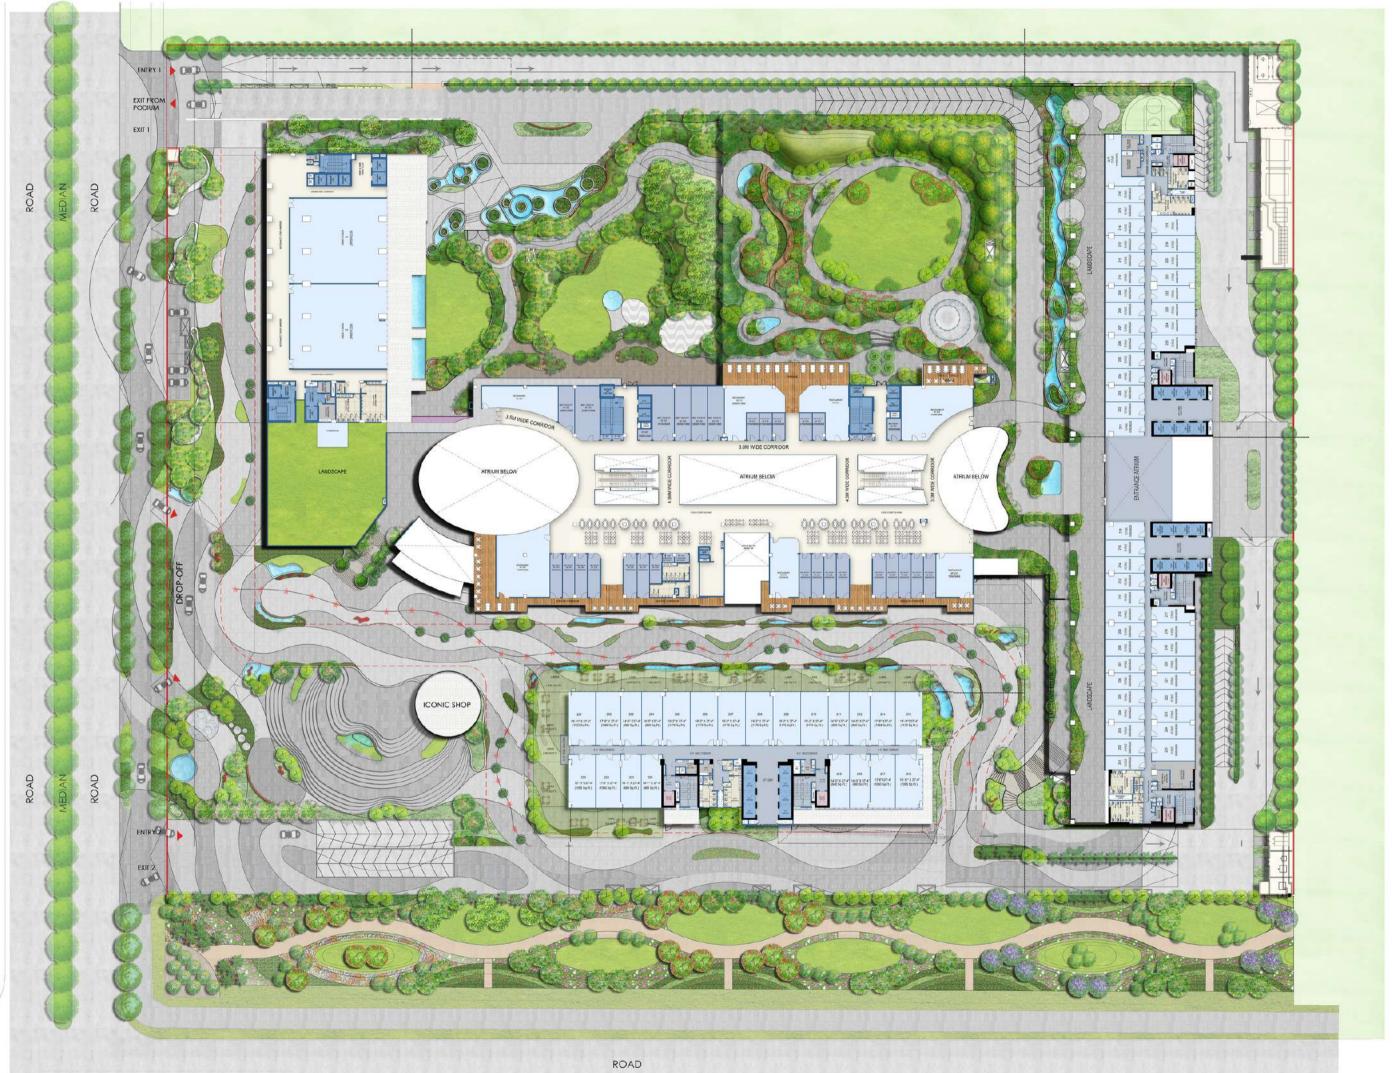

SECTOR 140 A, NOIDA EXPRESSWAY

MODERN OFFICE SPACES

HIGH-STREET RETAIL

INDOOR RETAIL EXPERIENCE

PREMIUM SERVICED SUITES

The Flagship is envisioned to be a vibrant, mixed-use, town centre; with over 1.1 million sq.ft of iconic, state of the art, IT/ ITES office towers with a campus feel, a bustling retail center, and 5 star level serviced suites.