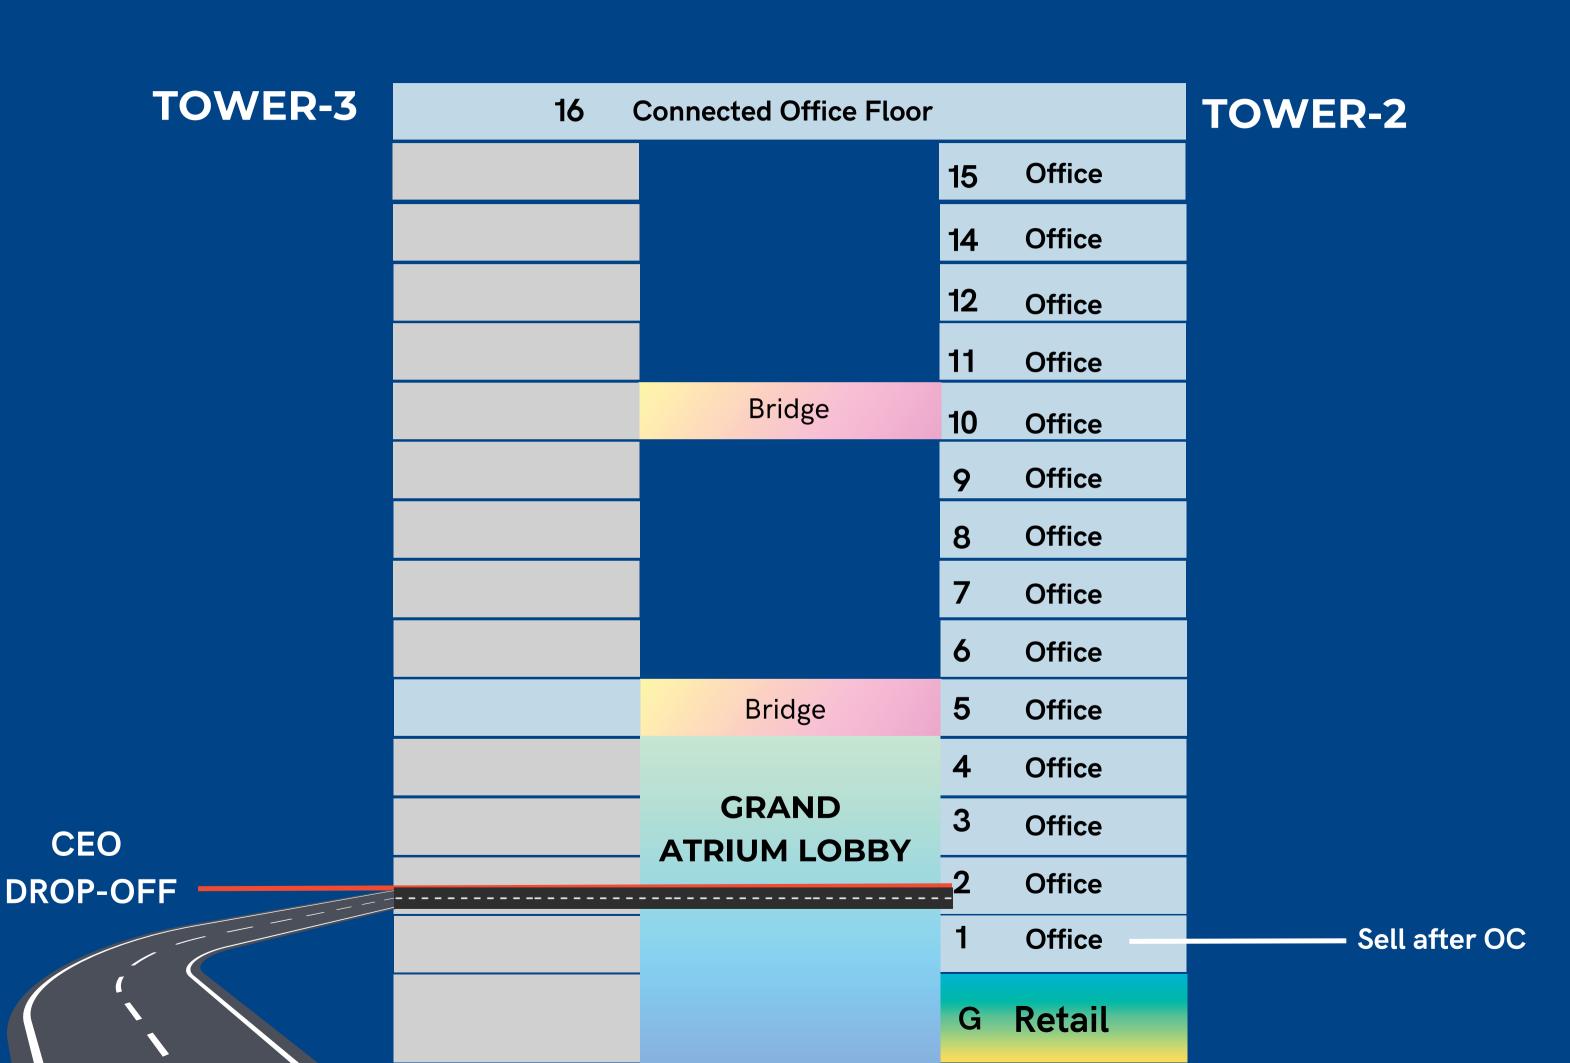

SECTOR 140 A, NOIDA EXPRESSWAY

MODERN OFFICE SPACES

HIGH-STREET RETAIL

INDOOR RETAIL EXPERIENCE

PREMIUM SERVICED SUITES

The Flagship is envisioned to be a vibrant, mixed-use, town centre; with over 1.1 million sq.ft of iconic, state of the art, IT/ ITES office towers with a campus feel, a bustling retail center, and 5 star level serviced suites.