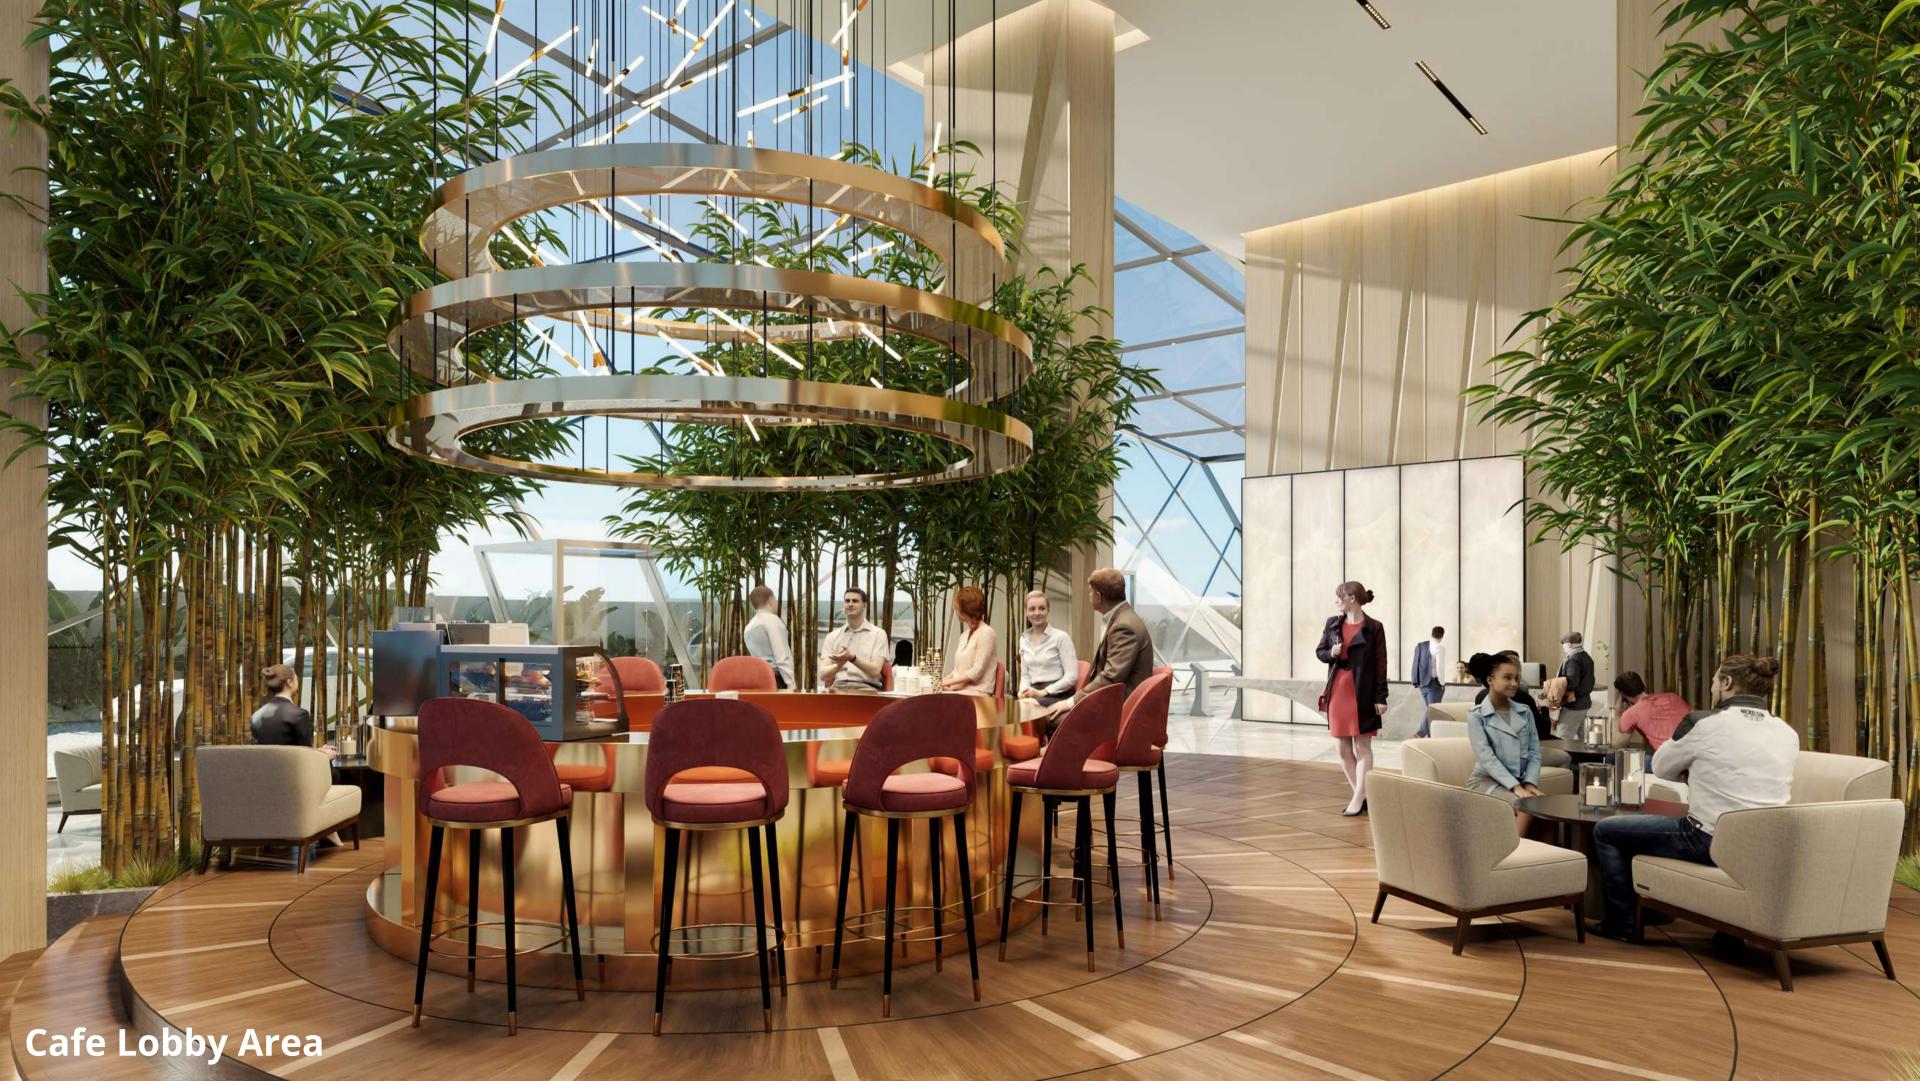

SECTOR 140 A, NOIDA EXPRESSWAY

MODERN OFFICE SPACES

HIGH-STREET RETAIL

INDOOR RETAIL EXPERIENCE

PREMIUM SERVICED SUITES

The Flagship is envisioned to be a vibrant, mixed-use, town centre; with over 1.1 million sq.ft of iconic, state of the art, IT/ ITES office towers with a campus feel, a bustling retail center, and 5 star level serviced suites.

## A NEW BUSINESS LIFESTYLE WILL SOON BE A REALITY