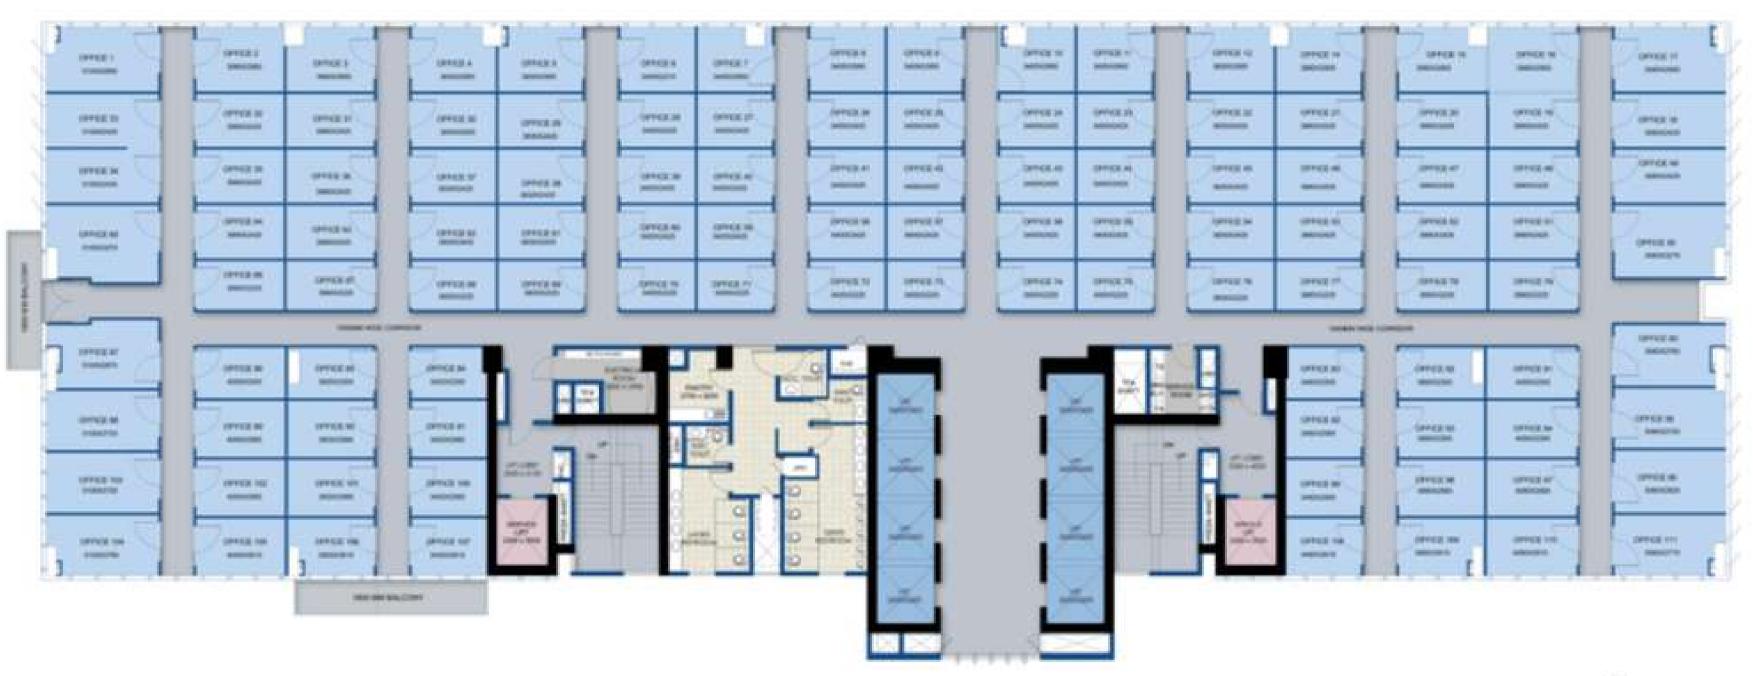

tar level serviced suites.









<u>Pre-leased</u> or Pre-rented Properties are such properties which have been leased out to a Tenant on particular lease terms and provide a fixed Return On Investment (ROI). Investments with regards to pre-leased commercial properties have seen an uptick in the recent past, making it one of the most favourable options for property investors, entrepreneurs, corporate houses







## WHY PRE LEASED OFFICE SPACES?

- Hassle-free investment with no burden of finding tenant.
- Higher capital appreciation over a period of time
- "Zero" waiting period for the Return on Investment (ROI) to commence.
- Ensured rental income from Day 1 of possession.
- Safe and best small scale investement in a large A++ grade IT/ITES campus.















## 22nd Floor Plan









## 9 YEARS PRE LEASED SIGNED WITH WISTELI - A USA BASED COMPANY



Wisteli is helping its clients transform their organization from current state to move to an AI-driven organization. It is providing services in the areas of AI, Data Science, Application Development and Cognitive Automation.



## A NEW BUSINESS LIFESTYLE WILL SOON BE A REALITY