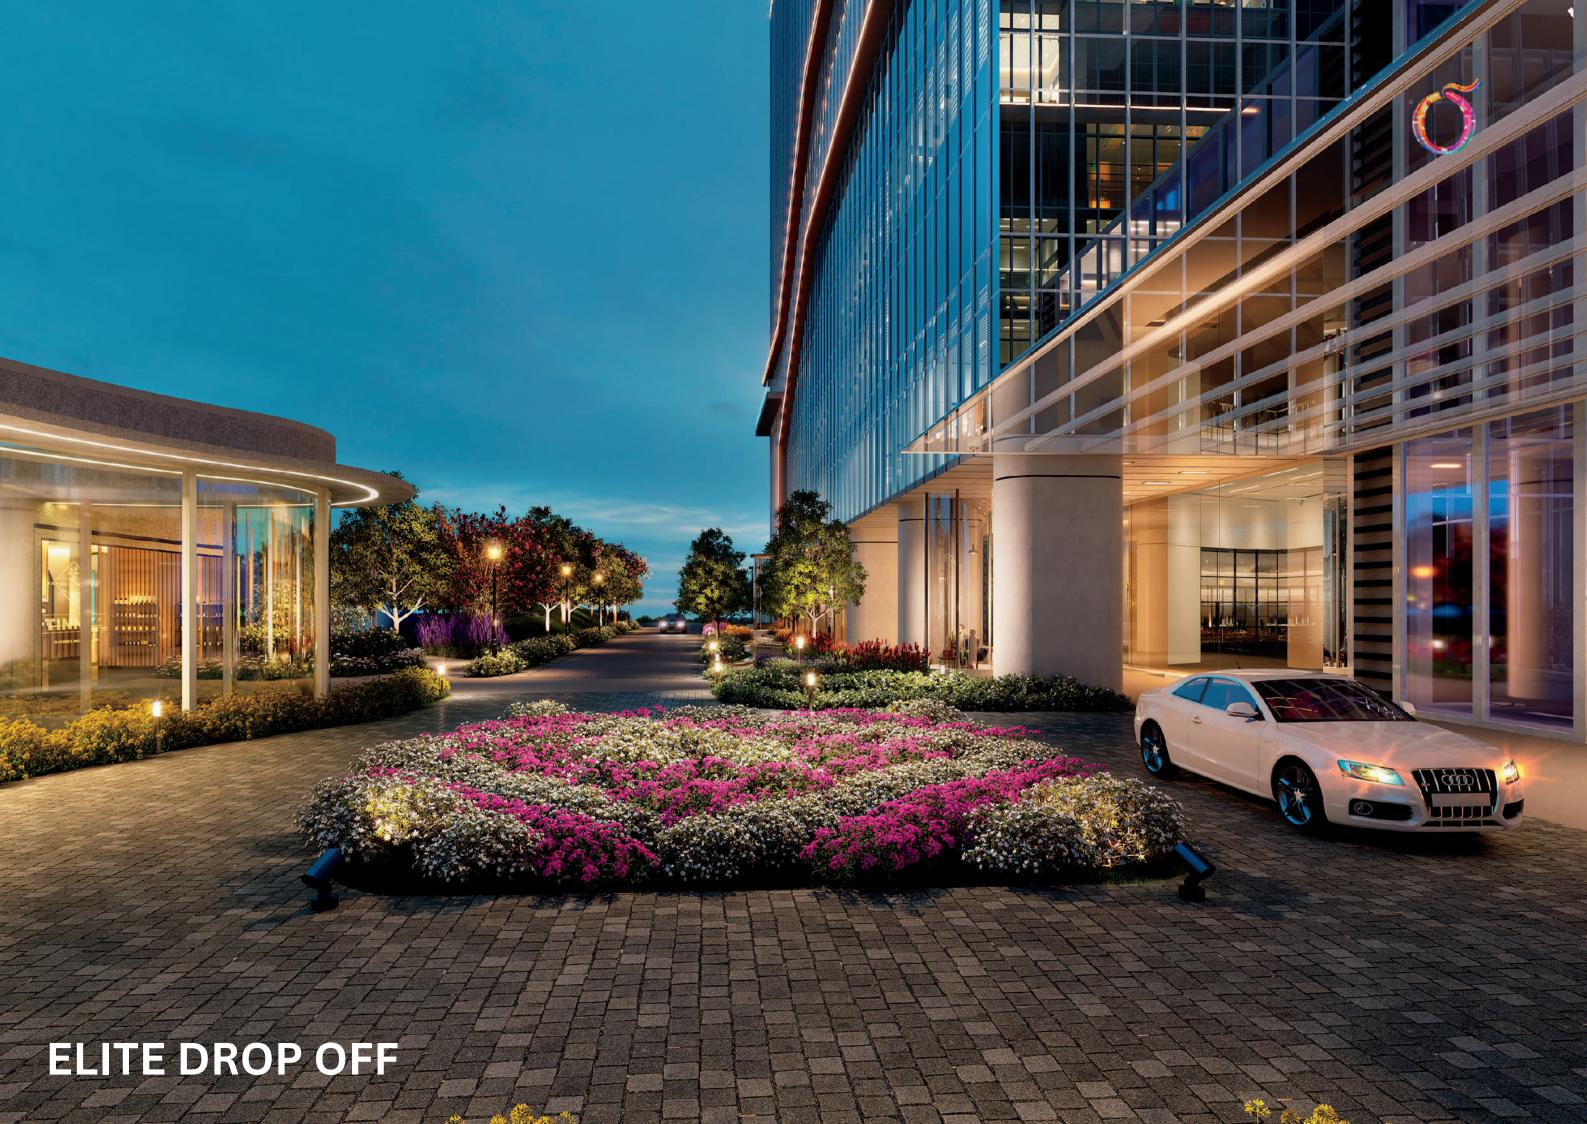

SECTOR 140 A, NOIDA EXPRESSWAY

MODERN OFFICE SPACES

HIGH-STREET RETAIL

INDOOR RETAIL EXPERIENCE

PREMIUM SERVICED SUITES

The Flagship is envisioned to be a vibrant, mixed-use, town centre; with over 1.1 million sq.ft of iconic, state of the art, IT/ ITES office towers with a campus feel, a bustling retail center, and 5 star level serviced suites.

## A NEW BUSINESS LIFESTYLE WILL SOON BE A REALITY