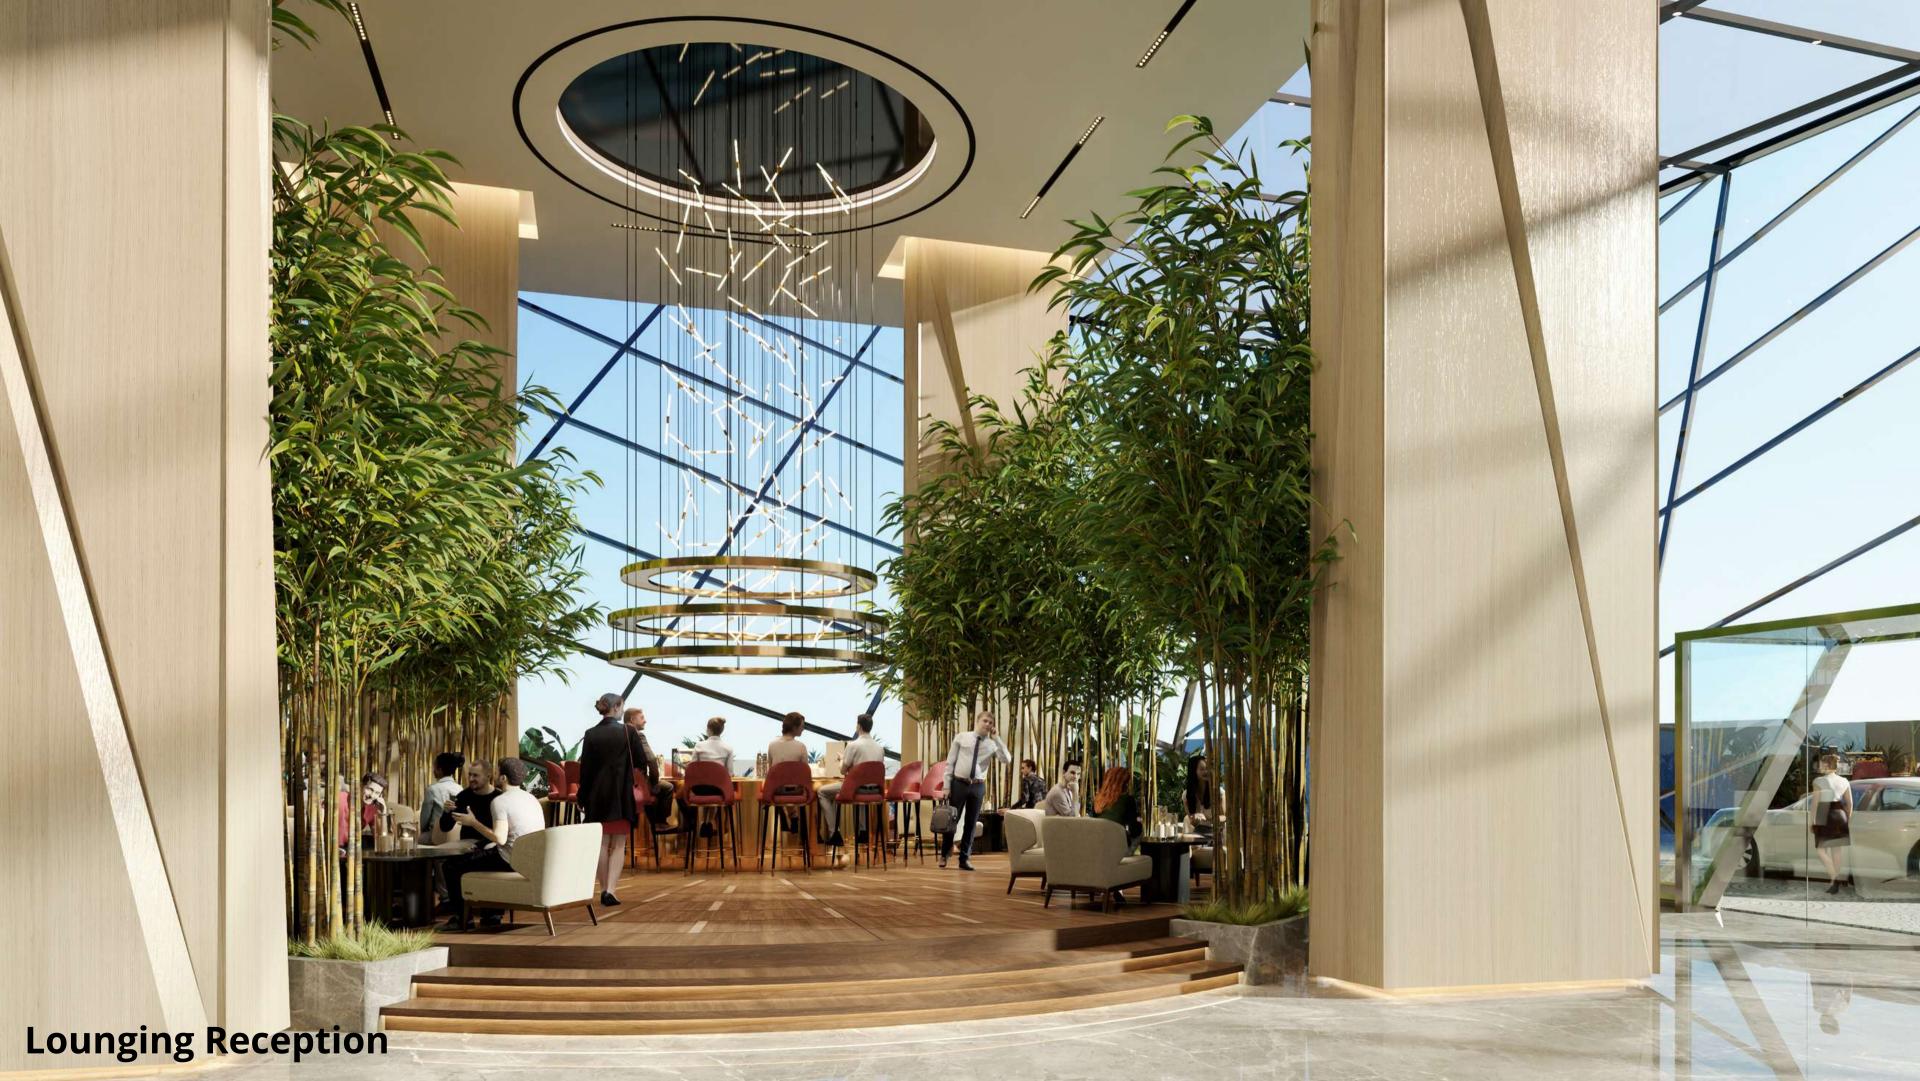

SECTOR 140 A, NOIDA EXPRESSWAY

MODERN OFFICE SPACES

HIGH-STREET RETAIL

INDOOR RETAIL EXPERIENCE

PREMIUM SERVICED SUITES

The Flagship is envisioned to be a vibrant, mixed-use, town centre; with over 1.1 million sq.ft of iconic, state of the art, IT/ ITES office towers with a campus feel, a bustling retail center, and 5 star level serviced suites.

## A NEW BUSINESS LIFESTYLE WILL SOON BE A REALITY