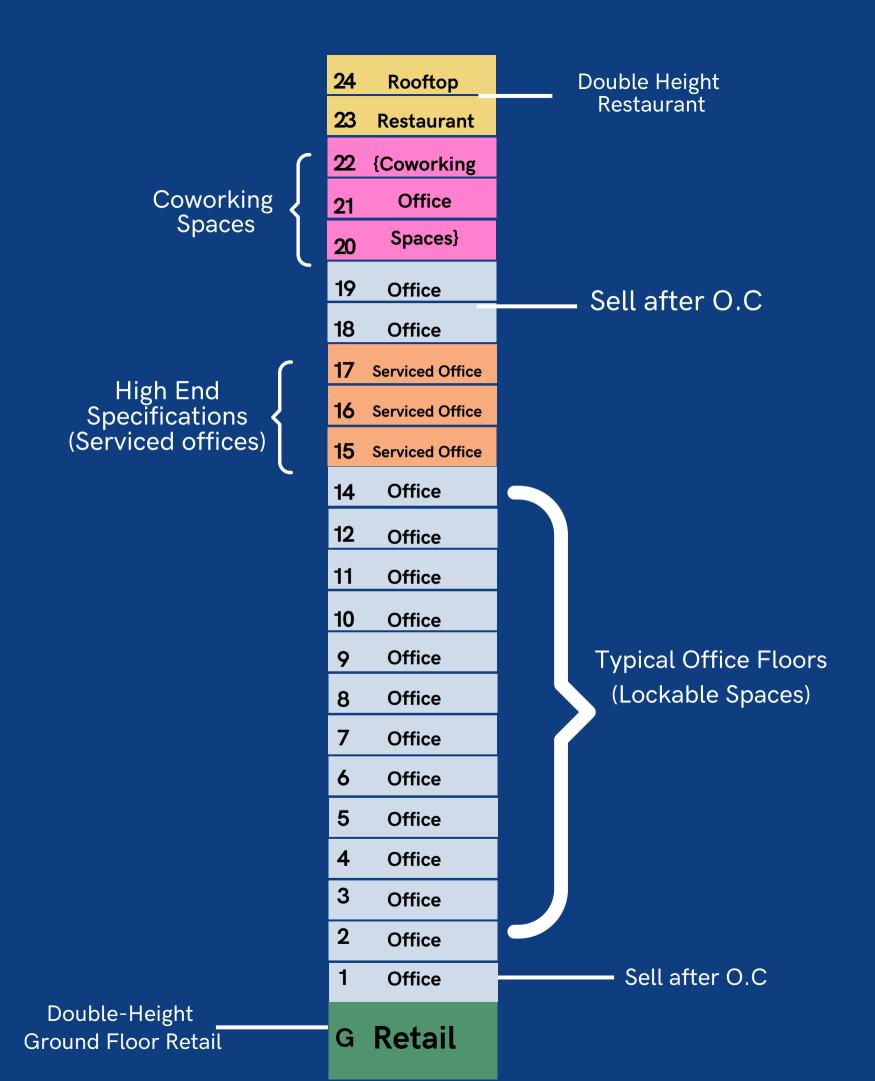

g retail center, and 5 star level serviced suites.









<u>Pre-leased</u> or Pre-rented Properties are such properties which have been leased out to a Tenant on particular lease terms and provide a fixed Return On Investment (ROI). Investments with regards to pre-leased commercial properties have seen an uptick in the recent past, making it one of the most favourable options for property investors, entrepreneurs, corporate houses







## WHY PRE LEASED OFFICE SPACES?

- Hassle-free investment with no burden of finding tenant.
- Higher capital appreciation over a period of time
- "Zero" waiting period for the Return on Investment (ROI) to commence.
- Ensured rental income from Day 1 of possession.
- Safe and best small scale investement in a large A++ grade IT/ITES campus.















## 22nd Floor Plan









## 9 YEARS PRE LEASED SIGNED WITH WISTELI - A USA BASED COMPANY



Wisteli is helping its clients transform their organization from current state to move to an AI-driven organization. It is providing services in the areas of AI, Data Science, Application Development and Cognitive Automation.



## A NEW BUSINESS LIFESTYLE WILL SOON BE A REALITY