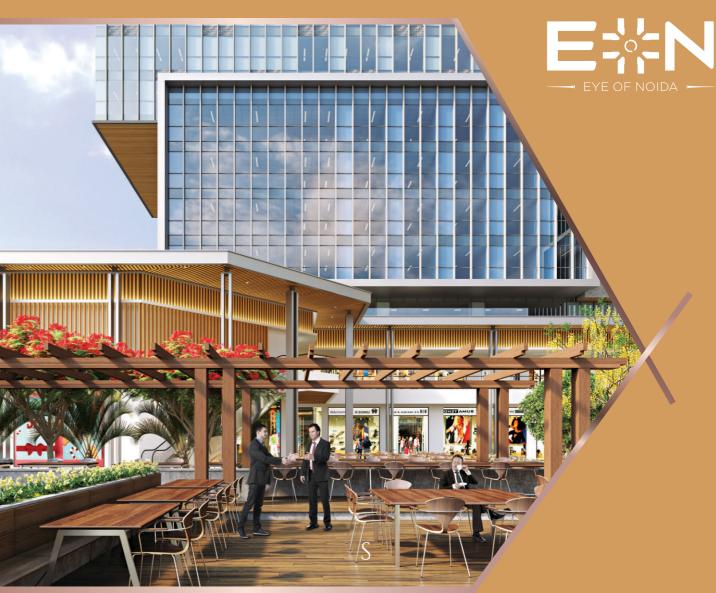

# SPACE FOR HIGH-END RETAIL

Imagine a retail space where everything is unique, where you can discover and experience tomorrow's trends. As a retailer, you can showcase your brand over different floors. There is easy access to the retail area with pedestrian plazas leading to smaller streets and interactive spaces. For innovative businesses, upcoming retailers, and many more, you get an ideal retail space with EON.

MORE THAN
JUST A
PLACE TO WORK

The EON office space is designed with a clear objective in mind: to create a distinctive and energetic environment that everyone who works there can enjoy. Here is a development that places sociability and networking at its very heart. One that encourages interaction and exchange between companies through shared spaces.