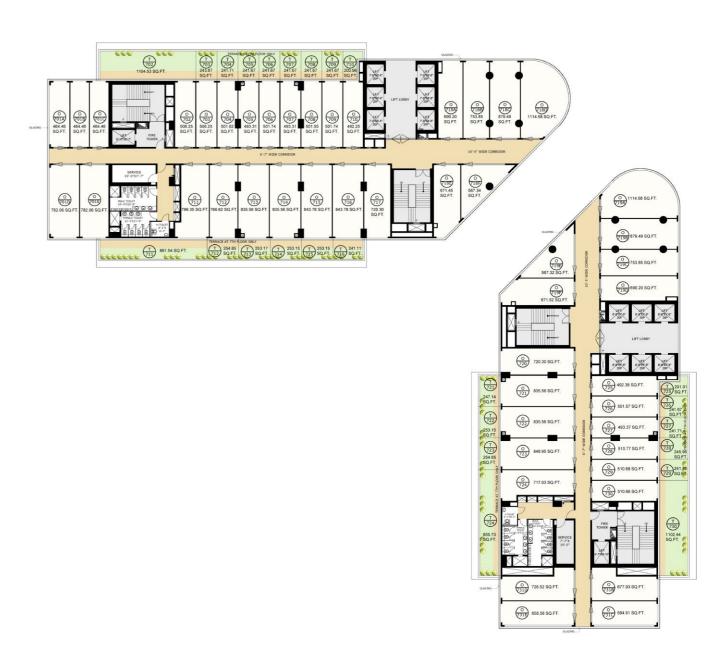

architecture firms.

Their projects span across the globe, from small towns to big metropolitan areas including the Mall of India, Noida, Worldmark, Aerocity & Marriott, Dominica in the past 6 years.







EON's remarkable and iconic complex is destined to evolve into a must-visit haven for Delhi/NCR residents. It has been designed by the prestigious **Design Forum**International, whose portfolio includes some of the world's most spectacular architecture.

- Gulf Adiba, Gurugram
- · IRCON Office, Gurugram
- · Select City Walk, Delhi

EON will be noted for its imposing architecture, thanks to the expertise of the superb architects.





#### **GROUND FLOOR PLAN**



#### FIRST FLOOR PLAN







#### **SECOND FLOOR PLAN**



#### **3RD, 4TH & 5TH FLOOR PLAN**







## **7TH FLOOR PLAN**



# **6TH FLOOR PLAN**





# 8TH, 9TH, 11TH, 12TH, 16TH, 18TH & 22ND FLOOR PLAN



# 10TH, 13TH, 17TH & 21ST FLOOR PLAN







#### 19TH & 20TH FLOOR PLAN











# FAIRFOX IT INFRA PRIVATE LIMITED

A premier real estate development company whose philosophy is based on client satisfaction, execution excellence, and on-time delivery. The company is committed to growing and expanding its horizons by addressing customer needs based upon trust, transparency, and efficiency. With high levels of innovation, product quality, and customer satisfaction, the company aspires to further strengthen the brand. Our professionally managed team enables us to provide complete real estate solutions under one roof including commercial & residential properties to our clients spread across the globe.