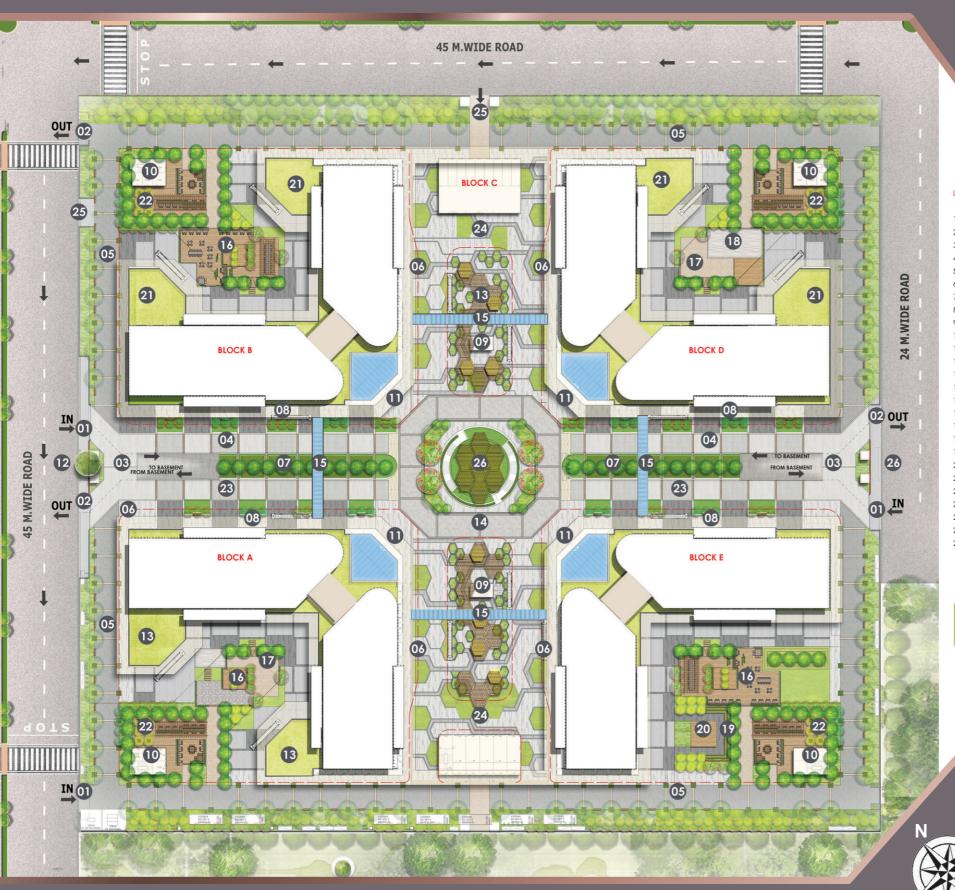

## **CIRCULATION**

All vehicular circulation is designed for optimal safety and minimal collisions between pedestrian and vehicular movement. The whole complex is connected on the surface as well as an elevated network of skywalks to enable cross-development, barrier-free transit of shoppers, and office goers alike. From the parking floor to the surface, there is an open green plaza with a sculptural staircase

#### PLA7A

Four periphery plazas are designated to separate stages with smartly designed drop-off and outdoor multi-use paved and semi-green zones.

One central, 42-meter-wide green avenue, runs across the entire development lined by a variety of outlets.

#### LEGEND

- 1. Vehicular Entrance
- 2. Vehicular Exit
- 3. Road to Ramp
- 4. Road to Shopping Plaza
- 5. Shaded Avenue
- 6. Green Boulevard7. Central Inner Grove with Mound
- 8. Shopping Boulevard
- 9. Pedestrian Shopping Plaza
- 10. F&B Kiosk
- 11. Double Height Entrance Lobby (30 ft)
- 12. Project Signange
- 13. Food Terraces
- 14. Pedestrian Crossovers
- 15. Sky Walk
- 16. Multifunctional Spaces
- 17. Kid's Play Area
- 18. Sand Pit
- 19. Amphitheater20. Performance Deck
- 21. Landscape Terraces
- 22. Tree Bosque Seating
- 23. Vehicular Boulevard
- 24. Pedestrian Boulevard
- 25. Pedestrian Entry