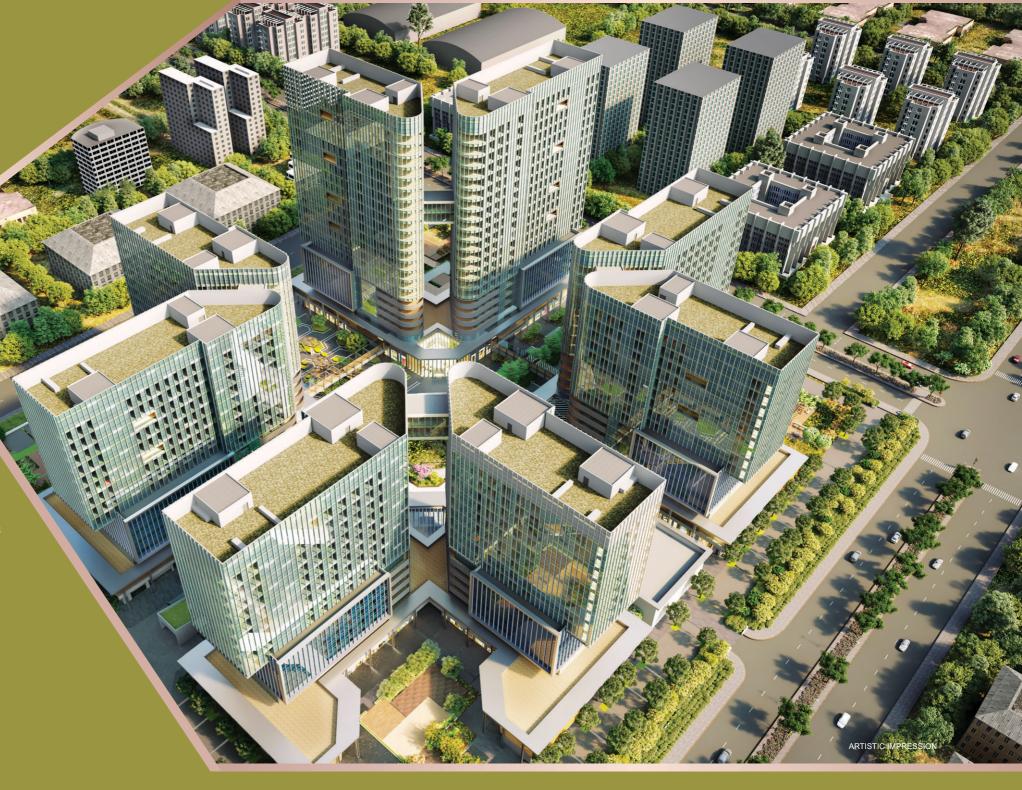

## **CIRCULATION**

All vehicular circulation is designed for optimal safety and minimal collisions between pedestrian and vehicular movement. The whole complex is connected on the surface as well as an elevated network of skywalks to enable cross-development, barrier-free transit of shoppers, and office goers alike. From the parking floor to the surface, there is an open green plaza with a sculptural staircase

#### PLA7A

Four periphery plazas are designated to separate stages with smartly designed drop-off and outdoor multi-use paved and semi-green zones.

One central, 42-meter-wide green avenue, runs across the entire development lined by a variety of outlets.

#### LEGEND

- 1. Vehicular Entrance
- 2. Vehicular Exit
- 3. Road to Ramp
- 4. Road to Shopping Plaza
- 5. Shaded Avenue
- 6. Green Boulevard7. Central Inner Grove with Mound
- 8. Shopping Boulevard
- 9. Pedestrian Shopping Plaza
- 10. F&B Kiosk
- 11. Double Height Entrance Lobby (30 ft)
- 12. Project Signange
- 13. Food Terraces
- 14. Pedestrian Crossovers
- 15. Sky Walk
- 16. Multifunctional Spaces
- 17. Kid's Play Area
- 18. Sand Pit
- 19. Amphitheater20. Performance Deck
- 21. Landscape Terraces
- 22. Tree Bosque Seating
- 23. Vehicular Boulevard
- 24. Pedestrian Boulevard
- 25. Pedestrian Entry

SITEMAP

Axis Facades is an international facade consultant with offices in the US, Asia, Middle East, and Europe, having worked on more than 450+ projects in India. Axis Facades currently has 200+ structures underway in three continents spanning across hotel, commercial, office building, retail, aviation spacing, residential etc. Some of their projects are Allianz Tower, Europe, Le Meridien Hotel, East Asia & First International Financial Centre, East Asia.