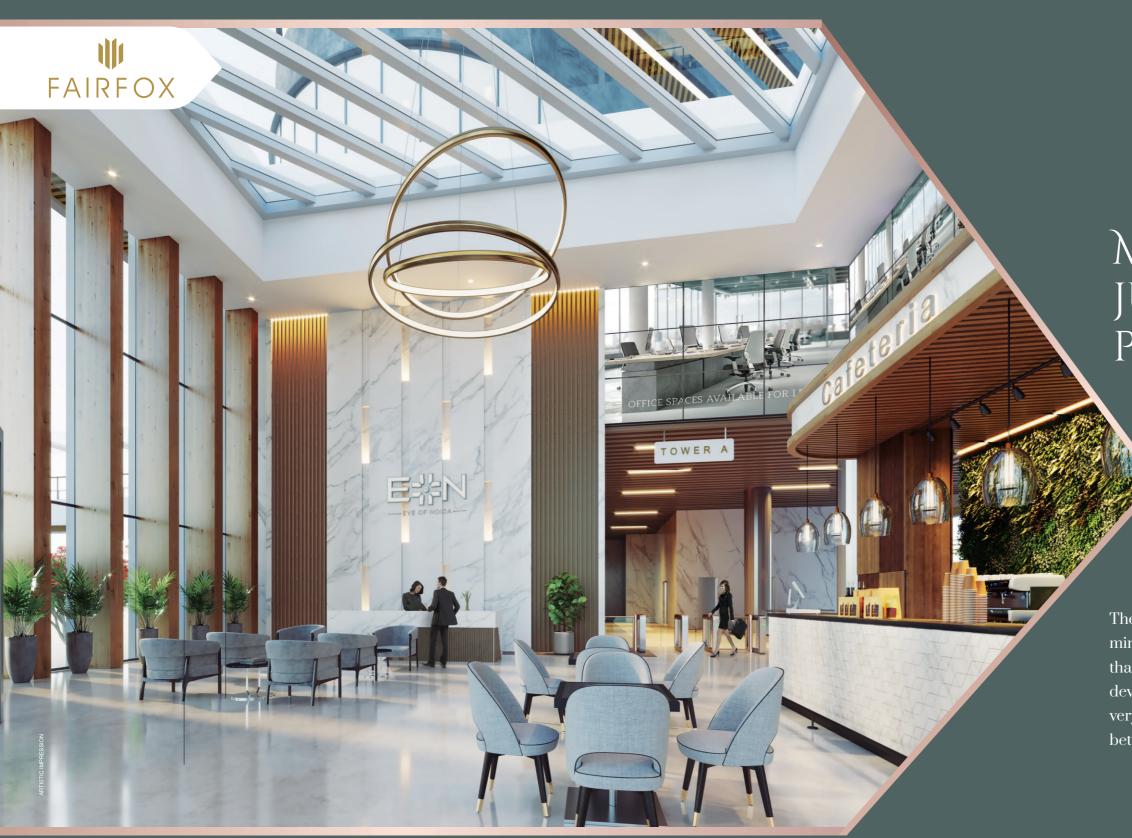

MORE THAN
JUST A
PLACE TO WORK

The EON office space is designed with a clear objective in mind: to create a distinctive and energetic environment that everyone who works there can enjoy. Here is a development that places sociability and networking at its very heart. One that encourages interaction and exchange between companies through shared spaces.