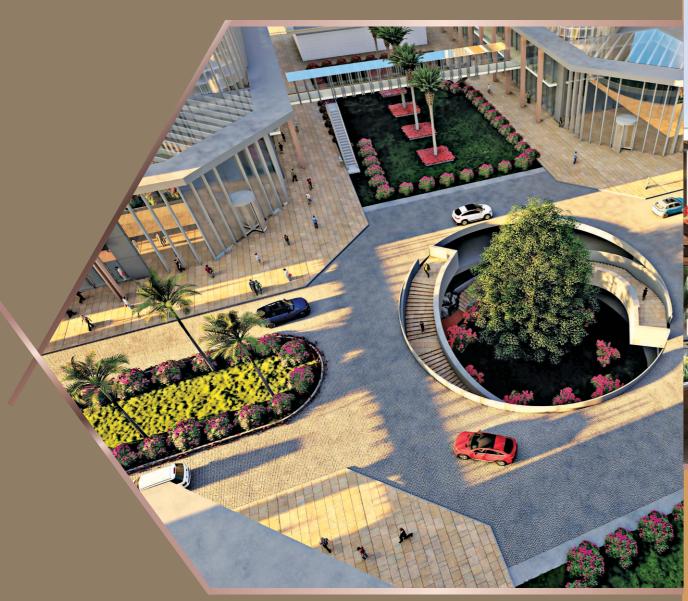

## **CIRCULATION**

All vehicular circulation is designed for optimal safety and minimal collisions between pedestrian and vehicular movement. The whole complex is connected on the surface as well as an elevated network of skywalks to enable cross-development, barrier-free transit of shoppers, and office goers alike. From the parking floor to the surface, there is an open green plaza with a sculptural staircase

#### PLA7A

Four periphery plazas are designated to separate stages with smartly designed drop-off and outdoor multi-use paved and semi-green zones.

One central, 42-meter-wide green avenue, runs across the entire development lined by a variety of outlets.