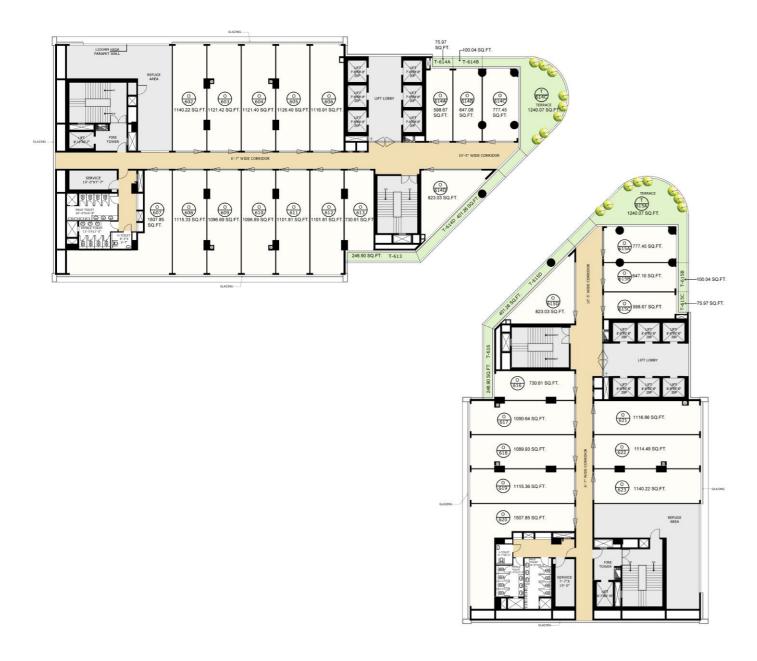

eir projects span across the globe, from small towns to big metropolitan areas including the Mall of India, Noida, Worldmark, Aerocity & Marriott, Dominica in the past 6 years.







EON's remarkable and iconic complex is destined to evolve into a must-visit haven for Delhi/NCR residents. It has been designed by the prestigious **Design Forum**International, whose portfolio includes some of the world's most spectacular architecture.

- Gulf Adiba, Gurugram
- · IRCON Office, Gurugram
- · Select City Walk, Delhi

EON will be noted for its imposing architecture, thanks to the expertise of the superb architects.





#### **GROUND FLOOR PLAN**



#### FIRST FLOOR PLAN







#### **SECOND FLOOR PLAN**



#### **3RD, 4TH & 5TH FLOOR PLAN**







## **7TH FLOOR PLAN**



# **6TH FLOOR PLAN**





# 8TH, 9TH, 11TH, 12TH, 16TH, 18TH & 22ND FLOOR PLAN



# 10TH, 13TH, 17TH & 21ST FLOOR PLAN







#### 19TH & 20TH FLOOR PLAN











# FAIRFOX IT INFRA PRIVATE LIMITED

A premier real estate development company whose philosophy is based on client satisfaction, execution excellence, and on-time delivery. The company is committed to growing and expanding its horizons by addressing customer needs based upon trust, transparency, and efficiency. With high levels of innovation, product quality, and customer satisfaction, the company aspires to further strengthen the brand. Our professionally managed team enables us to provide complete real estate solutions under one roof including commercial & residential properties to our clients spread across the globe.