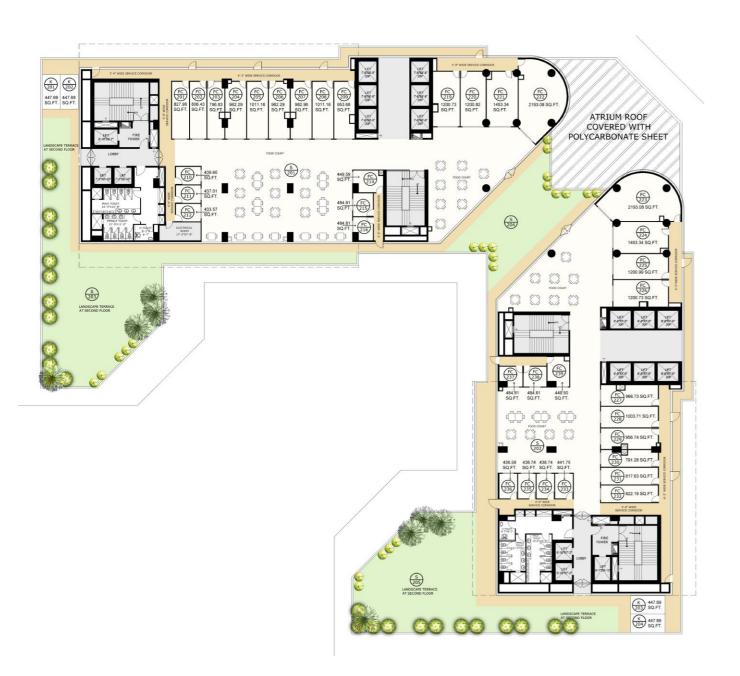

companies. They have worked with prominent Indian and International architecture firms.

Their projects span across the globe, from small towns to big metropolitan areas including the Mall of India, Noida, Worldmark, Aerocity & Marriott, Dominica in the past 6 years.







EON's remarkable and iconic complex is destined to evolve into a must-visit haven for Delhi/NCR residents. It has been designed by the prestigious **Design Forum**International, whose portfolio includes some of the world's most spectacular architecture.

- Gulf Adiba, Gurugram
- · IRCON Office, Gurugram
- · Select City Walk, Delhi

EON will be noted for its imposing architecture, thanks to the expertise of the superb architects.





#### **GROUND FLOOR PLAN**



#### FIRST FLOOR PLAN







#### **SECOND FLOOR PLAN**



#### **3RD, 4TH & 5TH FLOOR PLAN**







## **7TH FLOOR PLAN**



# **6TH FLOOR PLAN**





# 8TH, 9TH, 11TH, 12TH, 16TH, 18TH & 22ND FLOOR PLAN



# 10TH, 13TH, 17TH & 21ST FLOOR PLAN







#### 19TH & 20TH FLOOR PLAN











# FAIRFOX IT INFRA PRIVATE LIMITED

A premier real estate development company whose philosophy is based on client satisfaction, execution excellence, and on-time delivery. The company is committed to growing and expanding its horizons by addressing customer needs based upon trust, transparency, and efficiency. With high levels of innovation, product quality, and customer satisfaction, the company aspires to further strengthen the brand. Our professionally managed team enables us to provide complete real estate solutions under one roof including commercial & re