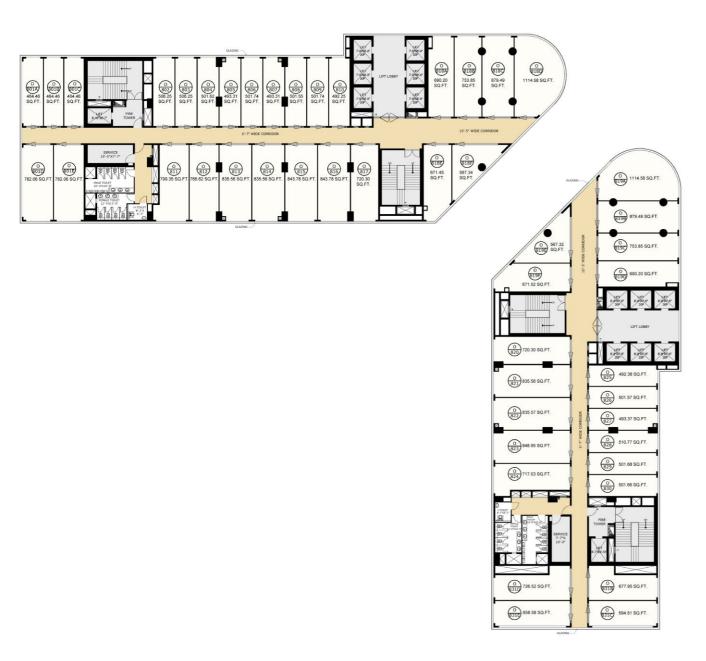

g metropolitan areas including the Mall of India, Noida, Worldmark, Aerocity & Marriott, Dominica in the past 6 years.







EON's remarkable and iconic complex is destined to evolve into a must-visit haven for Delhi/NCR residents. It has been designed by the prestigious **Design Forum**International, whose portfolio includes some of the world's most spectacular architecture.

- Gulf Adiba, Gurugram
- · IRCON Office, Gurugram
- · Select City Walk, Delhi

EON will be noted for its imposing architecture, thanks to the expertise of the superb architects.





#### **GROUND FLOOR PLAN**



#### FIRST FLOOR PLAN







#### **SECOND FLOOR PLAN**



#### **3RD, 4TH & 5TH FLOOR PLAN**







## **7TH FLOOR PLAN**



# **6TH FLOOR PLAN**





# 8TH, 9TH, 11TH, 12TH, 16TH, 18TH & 22ND FLOOR PLAN



# 10TH, 13TH, 17TH & 21ST FLOOR PLAN







#### 19TH & 20TH FLOOR PLAN











# FAIRFOX IT INFRA PRIVATE LIMITED

A premier real estate development company whose philosophy is based on client satisfaction, execution excellence, and on-time delivery. The company is committed to growing and expanding its horizons by addressing customer needs based upon trust, transparency, and efficiency. With high levels of innovation, product quality, and customer satisfaction, the company aspires to further strengthen the brand. Our professionally managed team enables us to provide complete real estate solutions under one roof including commercial & residential properties to our clients spread across the globe.