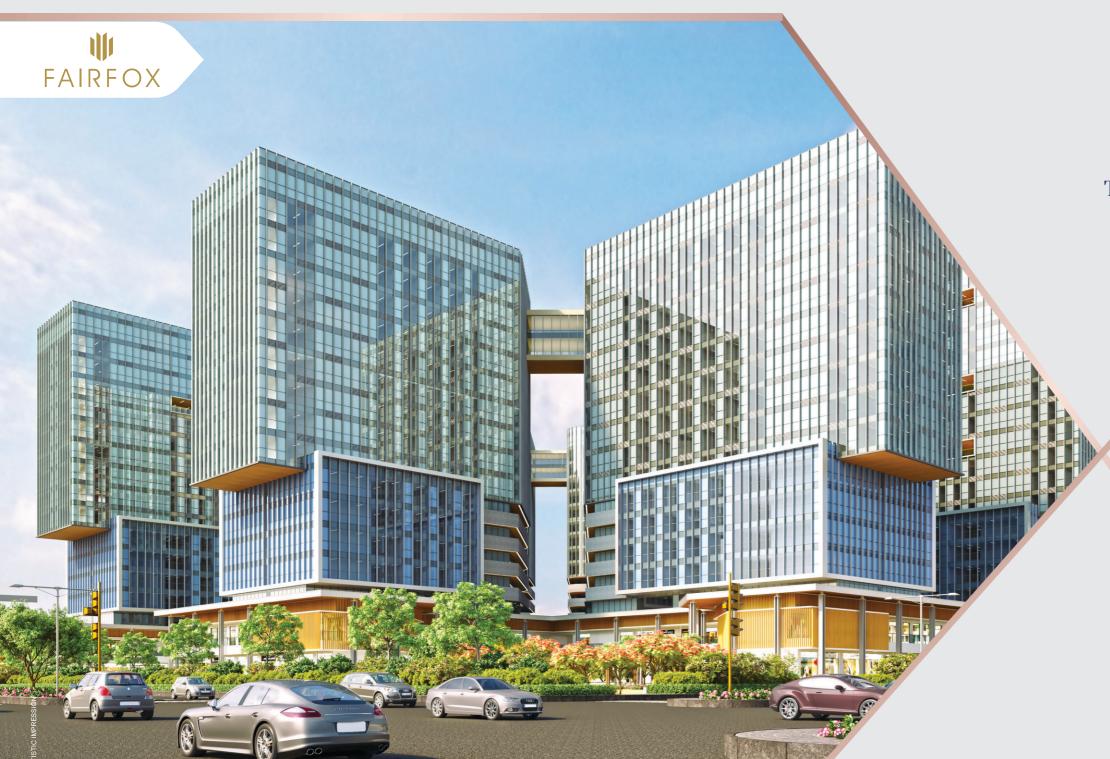

It's right in the Eye of Noida.

Presenting

MULTIPLE
POSSIBILITIES WITH
ONE ADDRESS

Welcome to EON, a perfect combination of retail and IT/ITES office space that matches the best in the world. It is an innovative lifestyle destination with one-of-a-kind multi-sensory experiences shaped by inspirational architecture and world-renowned retailers.

- IT/ITES-enabled corporate park spread across 13.65 acres
- 4 phase development program comprising
- High-end retail
- Elegant IT/ITES office spaces
- · Grade A' Building
- · IGBC gold certification compliant development
- Green building

# SPACE FOR HIGH-END RETAIL

Imagine a retail space where everything is unique, where you can discover and experience tomorrow's trends. As a retailer, you can showcase your brand over different floors. There is easy access to the retail area with pedestrian plazas leading to smaller streets and interactive spaces. For innovative businesses, upcoming retailers, and many more, you get an ideal retail space with EON.

MORE THAN
JUST A
PLACE TO WORK

The EON office space is designed with a clear objective in mind: to create a distinctive and energetic environment that everyone who works there can enjoy. Here is a development that places sociability and networking at its very heart. One that encourages interaction and exchange between companies through shared spaces.