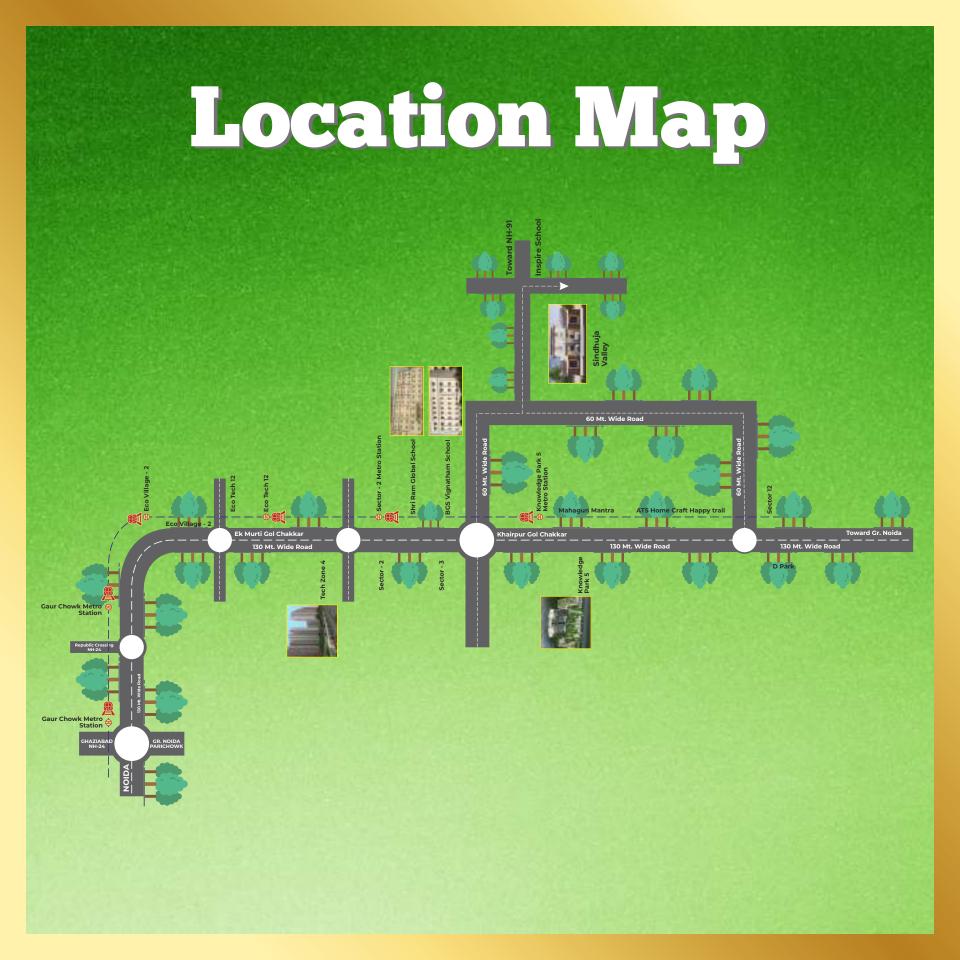

#### connectivity

- 1 Km from Various Schools
- 1 Km from purposed Metro Station
- 10 Min Drive From Hospital
- 1.5 Km from railway Station
- ➡ 5 Min Drive From Gaur malls & other Shoping Complex
- 5 Min Drive From NH-91

#### **SITE ADDRESS:**

VAIDPURA, NEAR SEC-10, GREATER NOIDA WEST (NOIDA EXT., GAUTAM BUDDH NAGAR, U.P.) | www.sindhujadevelopers.in