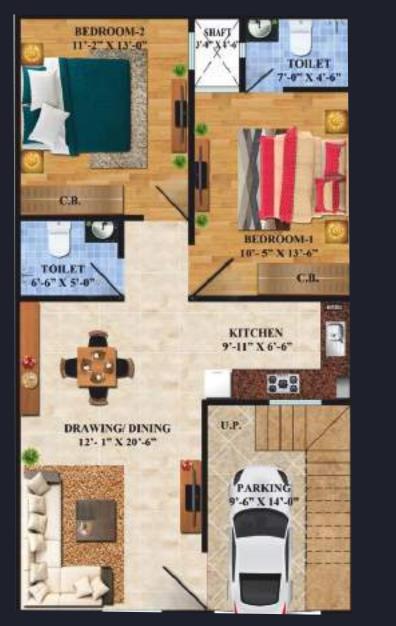

# SINDHUJA VALLEY



#### **ABOUT US**

"SINDHUJA DEVELOPERS" is an Urban Lifestyle affordable residential Project Which Consist of Well furnished Villas & Commercial Spaces. The Project is Located at Prime location of Noida Extension Sector-10 Which is very close to all major industries, Educational institutes and shoping malls etc of noida & delhi.



#### connectivity

- 1 Km from Various Schools
- 1 Km from purposed Metro Station
- 10 Min Drive From Hospital
- 1.5 Km from railway Station
- ➡ 5 Min Drive From Gaur malls & other Shoping Complex
- 5 Min Drive From NH-91



#### **SPECIFICATIONS** -



**CCTV** Camera



**Security Guard** 



Intercom







Four Side Open Gated Society



Temple

### FLOOR PLAN -

### 100 SQ YARDS

#### 90 SQ YARDS





## SINDHUJA VALLEY

#### PROJECT LAYOUT



### SPECIFICATION

#### Title

Structure External Finish

#### **Dining & Drawing Room**

Floor Wall & Celling

**Kitchen** Floor Wall & Celling platform

Master & Other Bedroom Floor Wall & Celling

**Toilet** Floor Wall Fittings/fixtures

**Door & Windows** Entrance Door Internal Door & Frames External Door & Frames

**Electrical** Wire

Security

#### Description

Earthquake resistant RCC Framed Structure

Vitrified Tiles, One Texture Wall Fall Celling, Putty & painted with Pleasing Shades OBD

Fully Modular Kitchen With pre-polished granite top with Stainless Steelsink & RO, vitified Tiles/Antisked tiles, ceramic Glazed tiles, putty and painted with pleasing shades OBD

Vitrified tiles Fall celling, JK wall putty and painted

Antisked skid