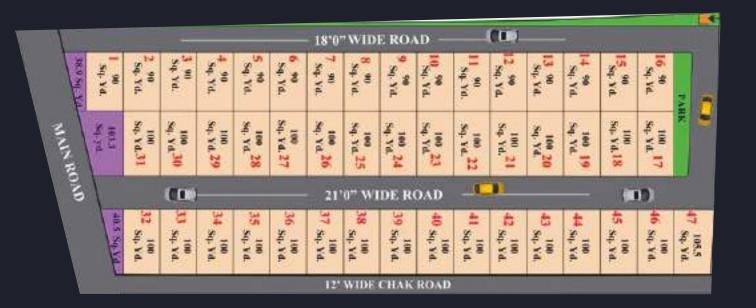

UJA VALLEY



#### **ABOUT US**

"SINDHUJA DEVELOPERS" is an Urban Lifestyle affordable residential Project Which Consist of Well furnished Villas & Commercial Spaces. The Project is Located at Prime location of Noida Extension Sector-10 Which is very close to all major industries, Educational institutes and shoping malls etc of noida & delhi.



#### connectivity

- 1 Km from Various Schools
- 1 Km from purposed Metro Station
- 10 Min Drive From Hospital
- 1.5 Km from railway Station
- ➡ 5 Min Drive From Gaur malls & other Shoping Complex
- 5 Min Drive From NH-91



#### **SPECIFICATIONS** -



**CCTV** Camera



**Security Guard** 



Intercom







Four Side Open Gated Society



Temple

### FLOOR PLAN -

### 100 SQ YARDS

#### 90 SQ YARDS





## SINDHUJA VALLEY

#### PROJECT LAYOUT



### SPECIFICATION

#### Title

Structure External Finish

#### **Dining & Drawing Room**

Floor Wall & Celling

**Kitchen** Floor Wall & Celling platform

Master & Other Bedroom Floor Wall & Celling

**Toilet** Floor Wall Fittings/fixtures

**Door & Windows** Entrance Door Internal Door & Frames External Door & Frames

**Electrical** Wire

Security

#### Description

Earthquake resistant RCC Framed Structure

Vitrified Tiles, One Texture Wall Fall Celling, Putty & painted with Pleasing Shades OBD

Fully Modular Kitchen With pre-polished granite top with Stainless Steelsink & RO, vitified Tiles/Antisked tiles, ceramic Glazed tiles, putty and painted with pleasing shades OBD

Vitrified tiles Fall celling, JK wall putty and painted

Antisked skid ceramic tiles Ceramic tiles up to door level