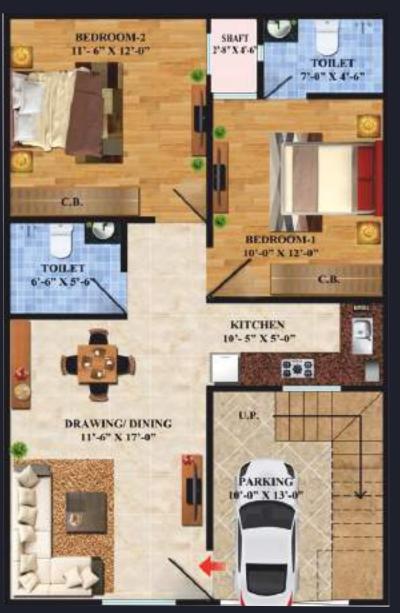

# SINDHUJA VALLEY



#### **ABOUT US**

"SINDHUJA DEVELOPERS" is an Urban Lifestyle affordable residential Project Which Consist of Well furnished Villas & Commercial Spaces. The Project is Located at Prime location of Noida Extension Sector-10 Which is very close to all major industries, Educational institutes and shoping malls etc of noida & delhi.



#### connectivity

- 1 Km from Various Schools
- 1 Km from purposed Metro Station
- 10 Min Drive From Hospital
- 1.5 Km from railway Station
- ➡ 5 Min Drive From Gaur malls & other Shoping Complex
- 5 Min Drive From NH-91



#### **SPECIFICATIONS** -



**CCTV** Camera



**Security Guard** 



Intercom







Four Side Open Gated Society



Temple

### FLOOR PLAN -

### 100 SQ YARDS

#### 90 SQ YARDS





## SINDHUJA VALLEY

#### PROJECT LAYOUT



### SPECIFICATION

#### Title

Structure External Finish

#### **Dining & Drawing Room**

Floor Wall & Celling

**Kitchen** Floor Wall & Celling platform

Master & Other Bedroom Floor Wall & Celling

**Toilet** Floor Wall Fittings/fixtures

**Door & Windows** Entrance Door Internal Door & Frames External Door & Frames

**Electrical** Wire

Security

#### Description

Earthquake resistant RCC Framed Structure

Vitrified Tiles, One Texture Wall Fall Celling, Putty & painted with Pleasing Shades OBD

Fully Modular Kitchen With pre-polished granite top with Stainless Steelsink & RO, vitified Tiles/Antisked tiles, ceramic Glazed tiles, putty and painted with pleasing shades OBD

Vitrified tiles Fall celling, JK wall putty and painted

Antisked skid c