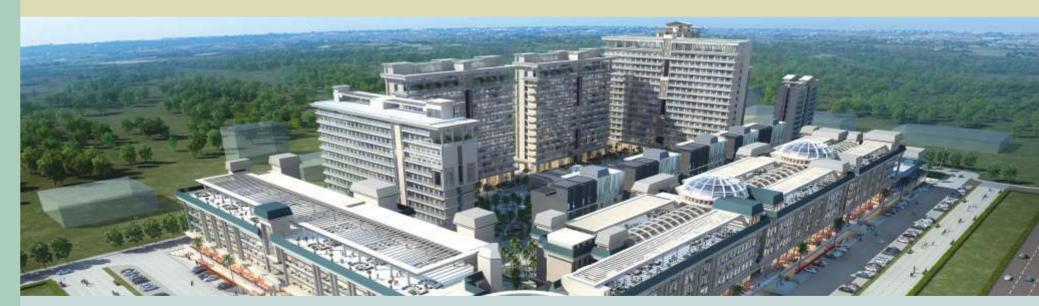

THE LARGEST CENTRAL BUSINESS DISTRICT IN YOUR VICINITY

Based on the unique concept of Shop-Work-Live-Entertain, Golden-I is Gold Rated IGBC certified and incorporates Green footprints with sustainable designs improving energy and water efficiency, using eco-friendly construction material and creating healthier indoor space along with superior air quality, abundant natural light, access to views and noise control which benefits building occupants, making our buildings better places to work or live.

## YOUR LIFETIME ASSET FOR GREAT RETURNS

Golden-I is among the largest Retail & Technology Services Hub in greater noida west, which is fully Vastu compliant and grandly conceived in every sense of the word around the concept of SHOP/WORK/LIVE/ENTERTAIN. It is strategically positioned nearby proposed metro station surrounded by more than 1000 acres of Residential Development.

As a multi-discipline Business Hub, it comprises a balanced blend of Retail, Showrooms, Lockable Offices, Food Court Spaces, Hypermarkets, Hospitality, Corporate Suites and Residential Apartments. Spread across 25 acre, Golden I is easily accessed via the FNG Expressway, Delhi-Meerut Expressway, DND Flyway & proposed Jewar Airport.

It's sprawling 25 acres of prime land brings in a opulent calm and a sense of magnificence while integrating seamlessly with all modern facilities like High Street Shopping, Green Surroundings, Break-Out Zones, Sitting Areas, Chilling Zones, Designated Visitor Parking and more. Golden-I aspires to be the most reputed Central Retail & Business District hub serving over 10,00,000 inhabitants expected to live in the vicinity and perhaps the most celebrated shopping & business landmark of the locality.