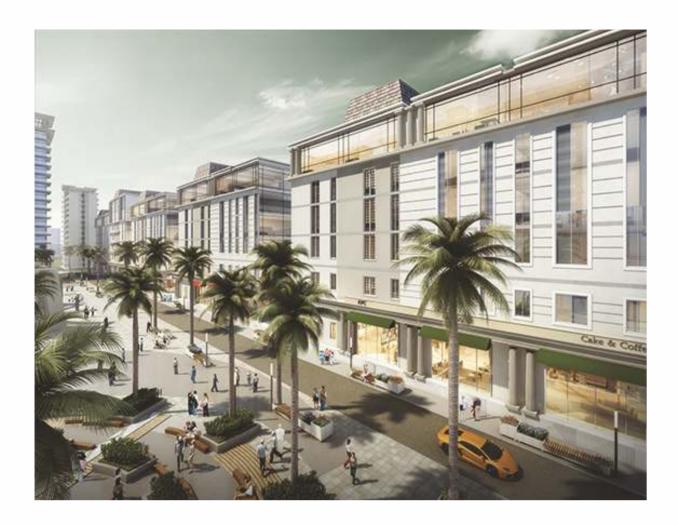

## YOUR LIFETIME ASSET FOR GREAT RETURNS

Golden-I is among the largest Retail & Technology Services Hub in greater noida west, which is fully Vastu compliant and grandly conceived in every sense of the word around the concept of SHOP/WORK/LIVE/ENTERTAIN. It is strategically positioned nearby proposed metro station surrounded by more than 1000 acres of Residential Development.

As a multi-discipline Business Hub, it comprises a balanced blend of Retail, Showrooms, Lockable Offices, Food Court Spaces, Hypermarkets, Hospitality, Corporate Suites and Residential Apartments. Spread across 25 acre, Golden I is easily accessed via the FNG Expressway, Delhi-Meerut Expressway, DND Flyway & proposed Jewar Airport.

It's sprawling 25 acres of prime land brings in a opulent calm and a sense of magnificence while integrating seamlessly with all modern facilities like High Street Shopping, Green Surroundings, Break-Out Zones, Sitting Areas, Chilling Zones, Designated Visitor Parking and more. Golden-I aspires to be the most reputed Central Retail & Business District hub serving over 10,00,000 inhabitants expected to live in the vicinity and perhaps the most celebrated shopping & business landmark of the locality.