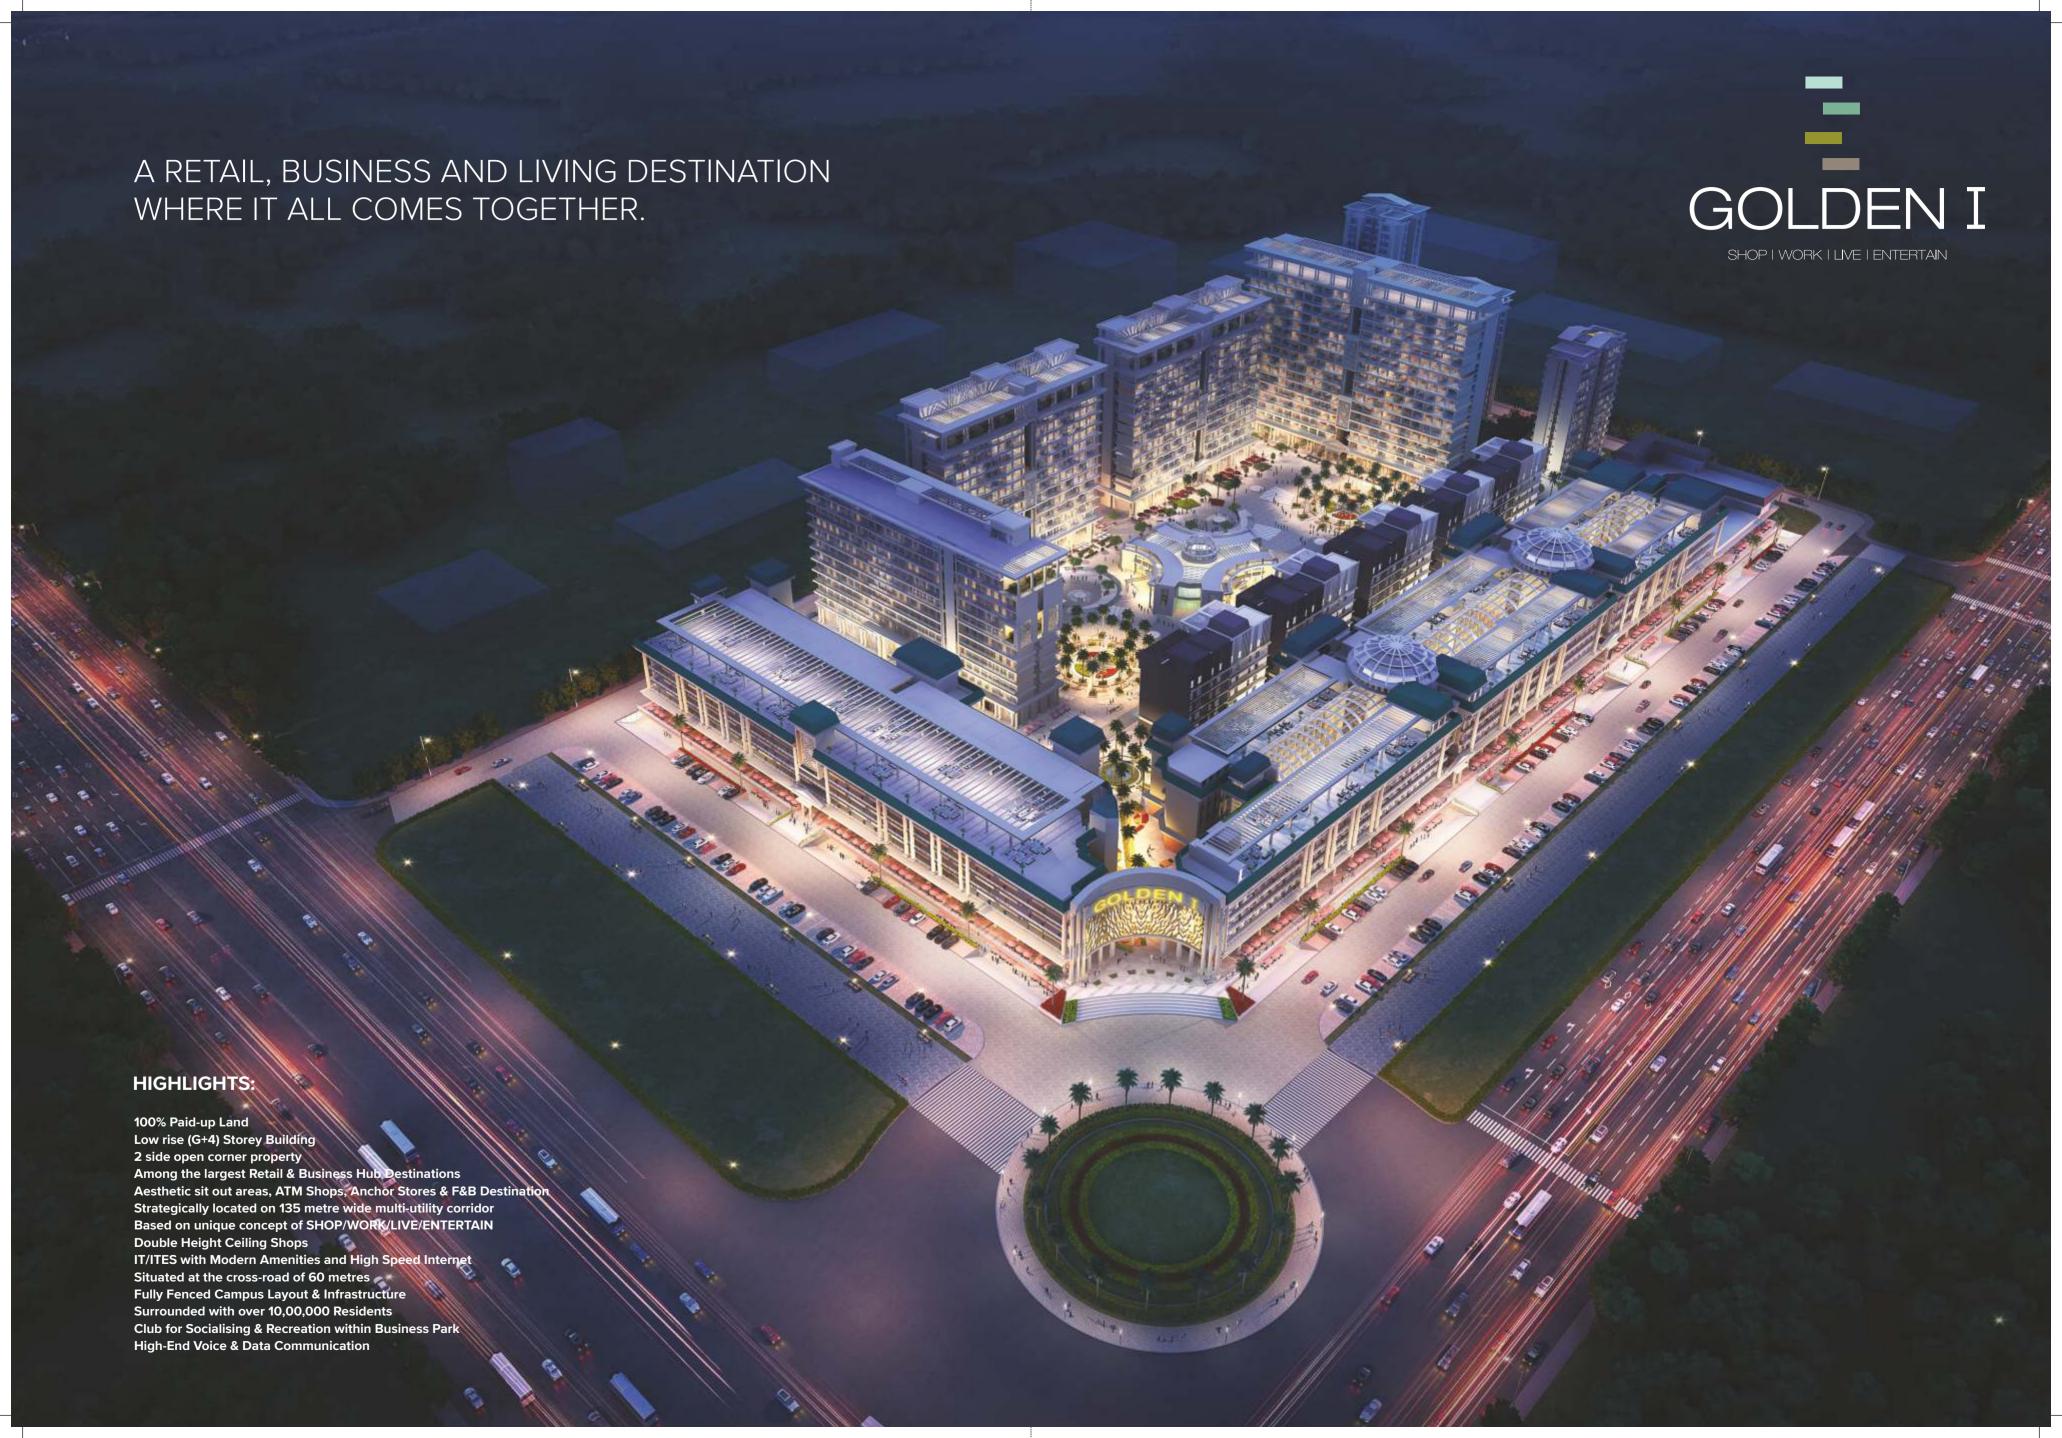

## YOUR LIFETIME ASSET FOR GREAT RETURNS

Golden-I is among the largest Retail & Technology Services Hub in greater noida west, which is fully Vastu compliant and grandly conceived in every sense of the word around the concept of SHOP/WORK/LIVE/ENTERTAIN. It is strategically positioned nearby proposed metro station surrounded by more than 1000 acres of Residential Development.

As a multi-discipline Business Hub, it comprises a balanced blend of Retail, Showrooms, Lockable Offices, Food Court Spaces, Hypermarkets, Hospitality, Corporate Suites and Residential Apartments. Spread across 25 acre, Golden I is easily accessed via the FNG Expressway, Delhi-Meerut Expressway, DND Flyway & proposed Jewar Airport.

It's sprawling 25 acres of prime land brings in a opulent calm and a sense of magnificence while integrating seamlessly with all modern facilities like High Street Shopping, Green Surroundings, Break-Out Zones, Sitting Areas, Chilling Zones, Designated Visitor Parking and more. Golden-I aspires to be the most reputed Central Retail & Business District hub serving over 10,00,000 inhabitants expected to live in the vicinity and perhaps the most celebrated shopping & business landmark of the locality.