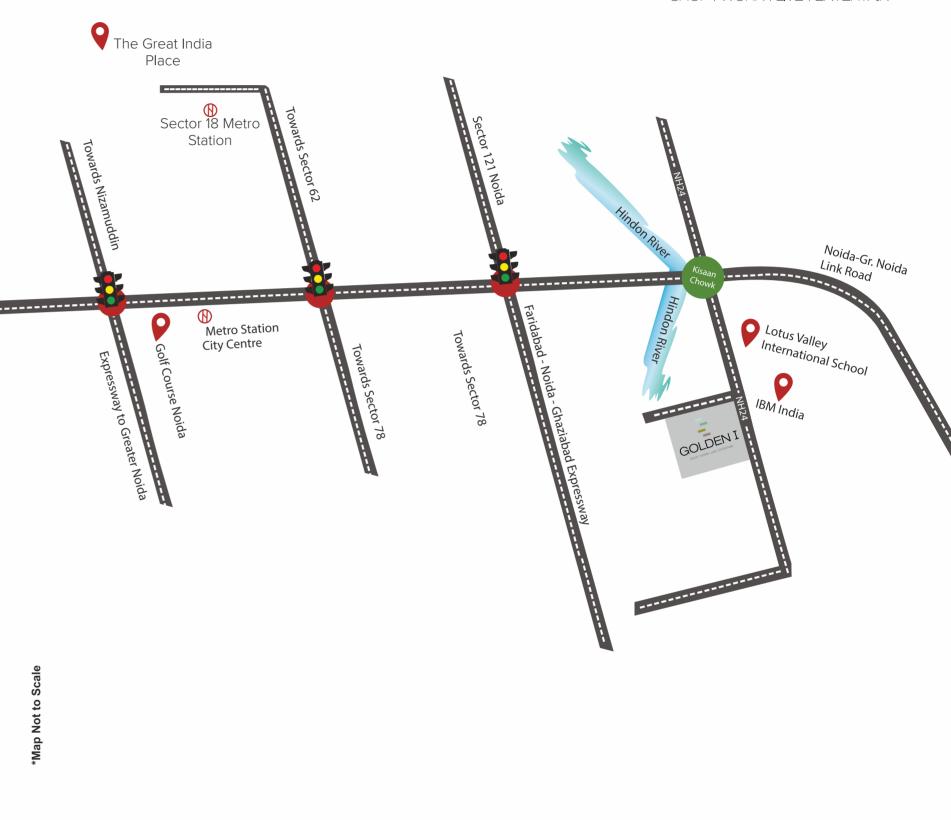

## YOUR LIFETIME ASSET FOR GREAT RETURNS

Golden-I is among the largest Retail & Technology Services Hub in greater noida west, which is fully Vastu compliant and grandly conceived in every sense of the word around the concept of SHOP/WORK/LIVE/ENTERTAIN. It is strategically positioned nearby proposed metro station surrounded by more than 1000 acres of Residential Development.

As a multi-discipline Business Hub, it comprises a balanced blend of Retail, Showrooms, Lockable Offices, Food Court Spaces, Hypermarkets, Hospitality, Corporate Suites and Residential Apartments. Spread across 25 acre, Golden I is easily accessed via the FNG Expressway, Delhi-Meerut Expressway, DND Flyway & proposed Jewar Airport.