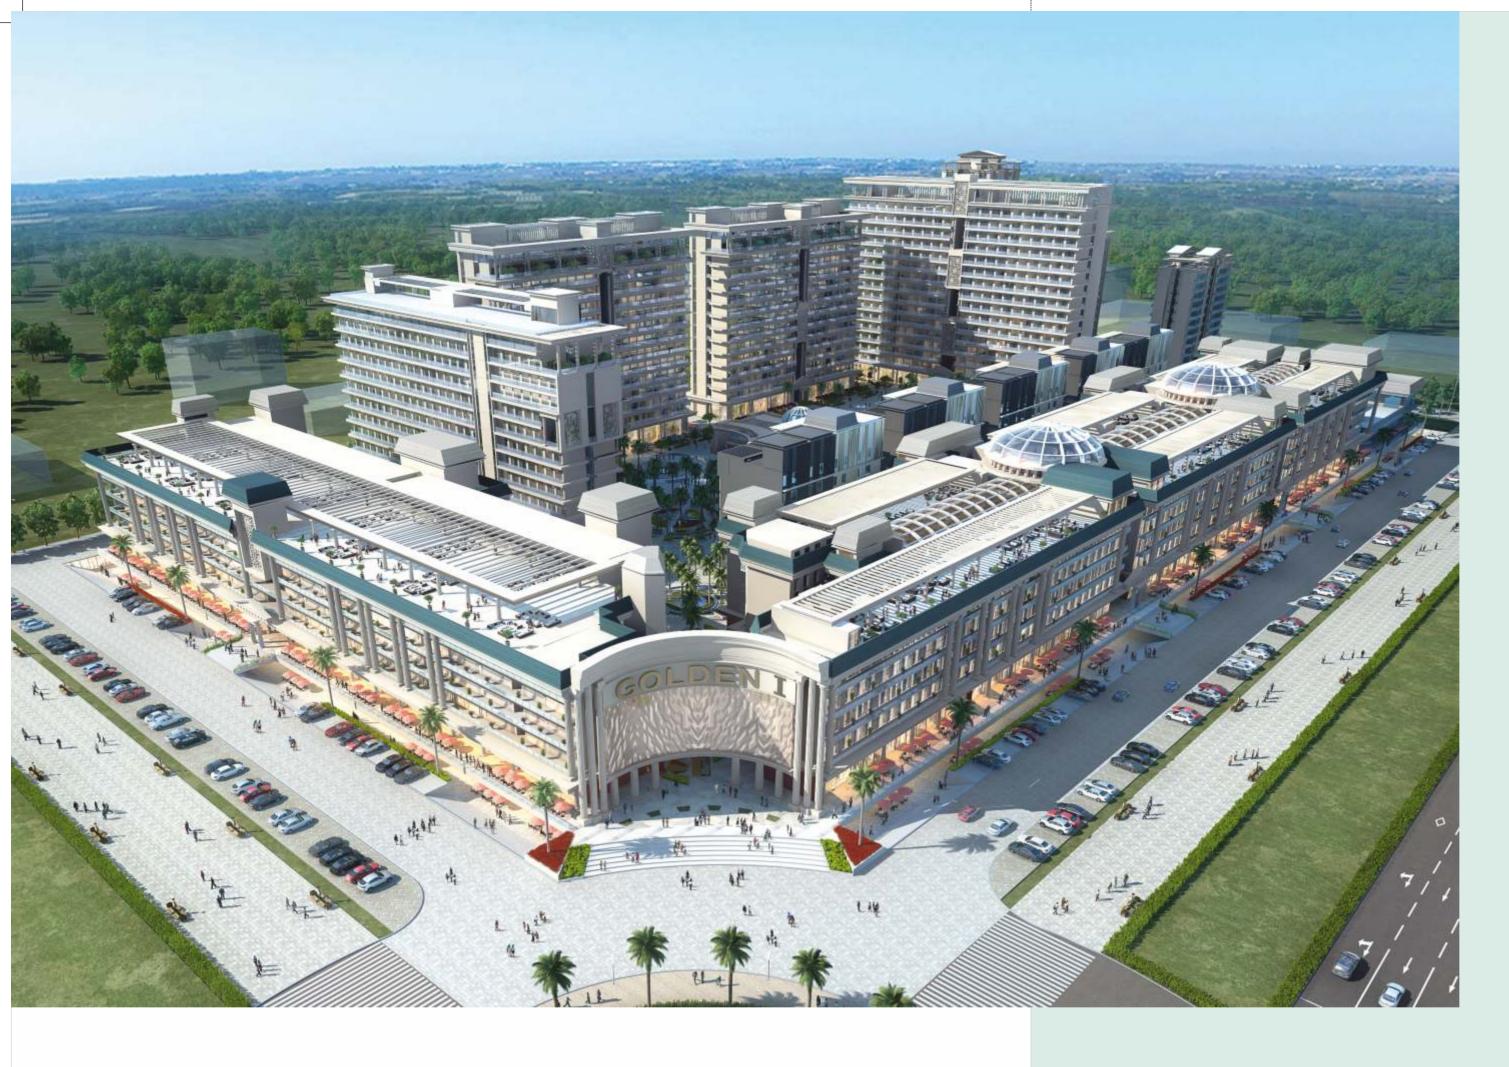

THE LARGEST CENTRAL BUSINESS DISTRICT IN YOUR VICINITY

Based on the unique concept of Shop-Work-Live-Entertain, Golden-I is Gold Rated IGBC certified and incorporates Green footprints with sustainable designs improving energy and water efficiency, using eco-friendly construction material and creating healthier indoor space along with superior air quality, abundant natural light, access to views and noise control which benefits building occupants, making our buildings better places to work or live.

## YOUR LIFETIME ASSET FOR GREAT RETURNS

Golden-I is among the largest Retail & Technology Services Hub in greater noida west, which is fully Vastu compliant and grandly conceived in every sense of the word around the concept of SHOP/WORK/LIVE/ENTERTAIN. It is strategically positioned nearby proposed metro station surrounded by more than 1000 acres of Residential Development.

As a multi-discipline Business Hub, it comprises a balanced blend of Retail, Showrooms, Lockable Offices, Food Court Spaces, Hypermarkets, Hospitality, Corporate Suites and Residential Apartments. Spread across 25 acre, Golden I is easily accessed via the FNG Expressway, Delhi-Meerut Expressway, DND Flyway & proposed Jewar Airport.

It's sprawling 25 acres of prime land brings in a opulent calm and a sense of magnificence while integrating seamlessly with all modern facilities like High Street Shopping, Green Surroundings, Break-Out Zones, Sitting Areas, Chilling Zones, Designated Visitor Parking and more. Golden-I aspires to be the most reputed Central Retail & Business District hub serving over 10,00,000 inhabitants expected to live in the vicinity and perhaps the most celebrated shopping & business landmark of the locality.