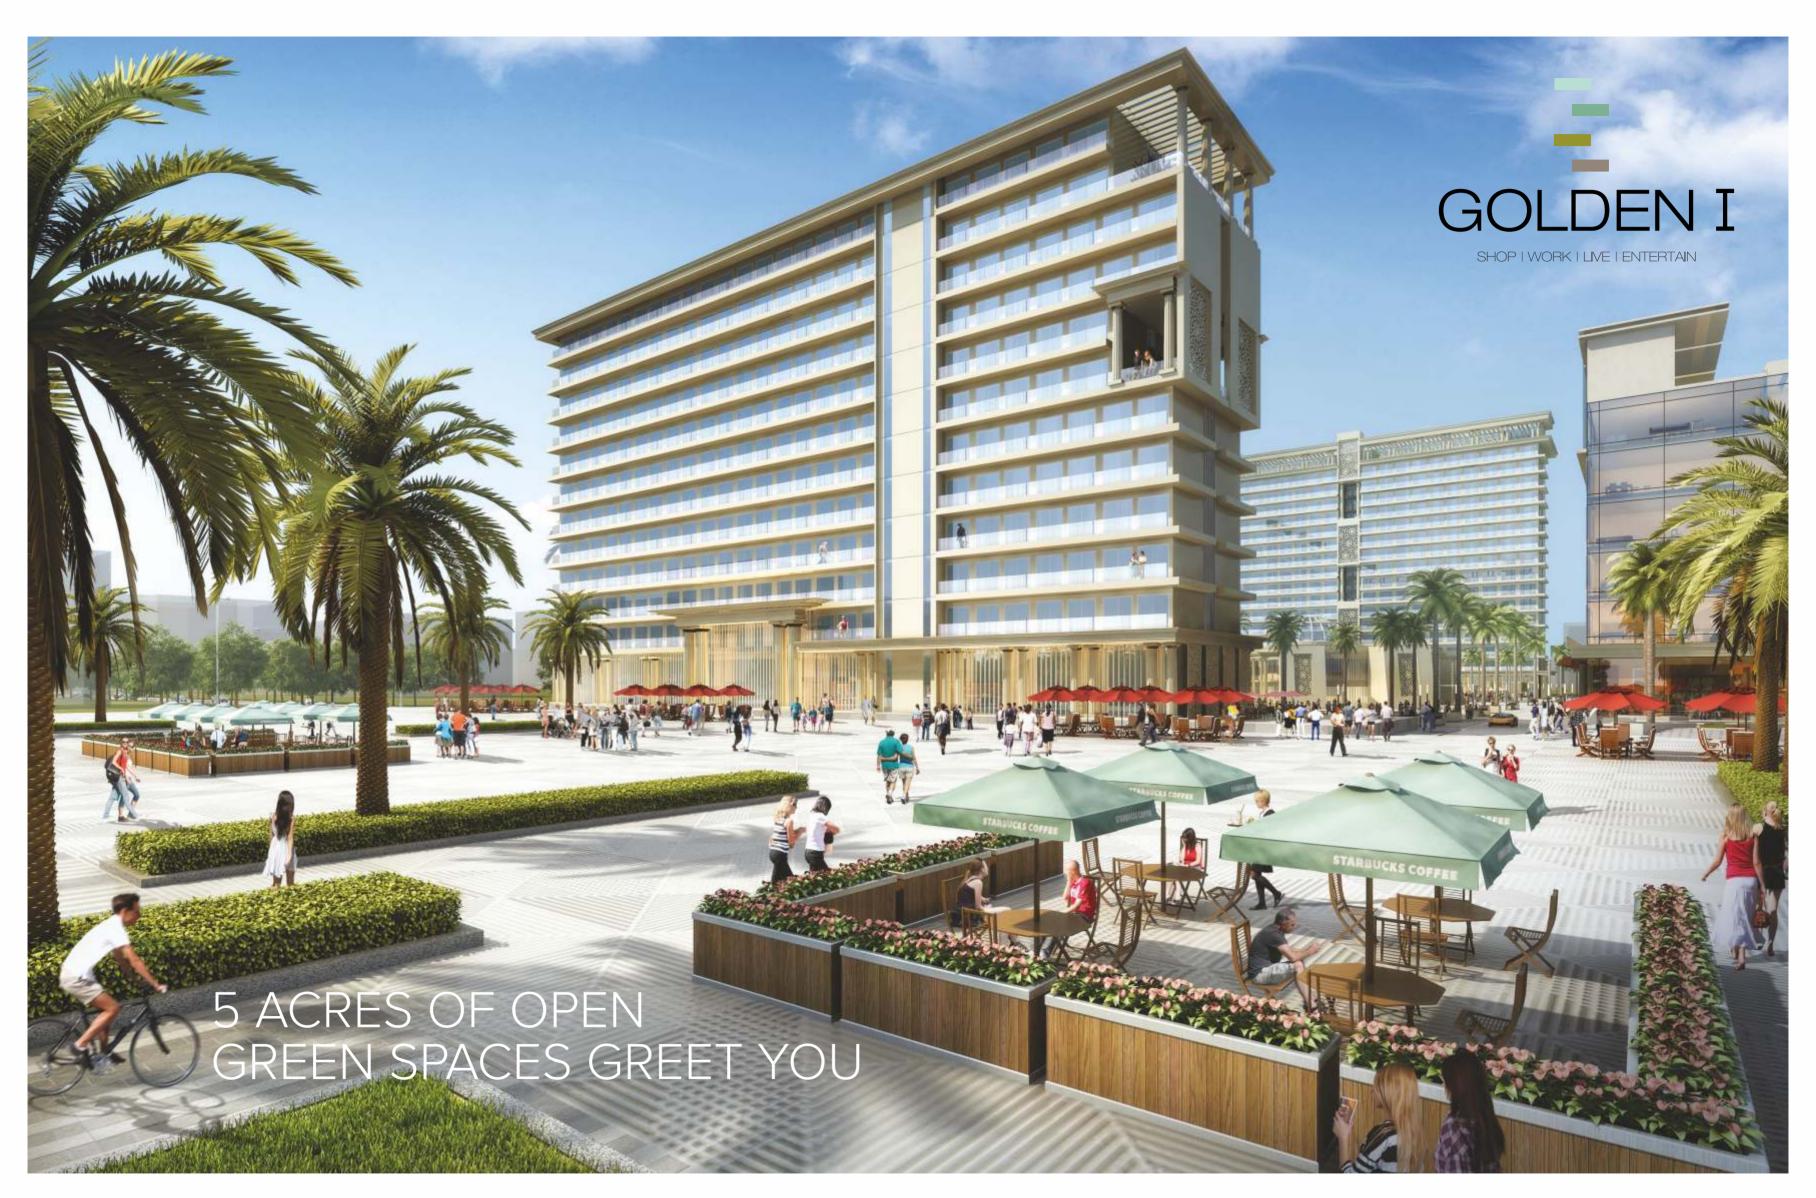

## YOUR LIFETIME ASSET FOR GREAT RETURNS

Golden-I is among the largest Retail & Technology Services Hub in greater noida west, which is fully Vastu compliant and grandly conceived in every sense of the word around the concept of SHOP/WORK/LIVE/ENTERTAIN. It is strategically positioned nearby proposed metro station surrounded by more than 1000 acres of Residential Development.

As a multi-discipline Business Hub, it comprises a balanced blend of Retail, Showrooms, Lockable Offices, Food Court Spaces, Hypermarkets, Hospitality, Corporate Suites and Residential Apartments. Spread across 25 acre, Golden I is easily accessed via the FNG Expressway, Delhi-Meerut Expressway, DND Flyway & proposed Jewar Airport.

It's sprawling 25 acres of prime land brings in a opulent calm and a sense of magnificence while integrating seamlessly with all modern facilities like High Street Shopping, Green Surroundings, Break-Out Zones, Sitting Areas, Chilling Zones, Designated Visitor Parking and more. Golden-I aspires to be the most reputed Central Retail & Business District hub serving over 10,00,000 inhabitants expected to live in the vicinity and perhaps the most celebrated shopping & business landmark of the locality.