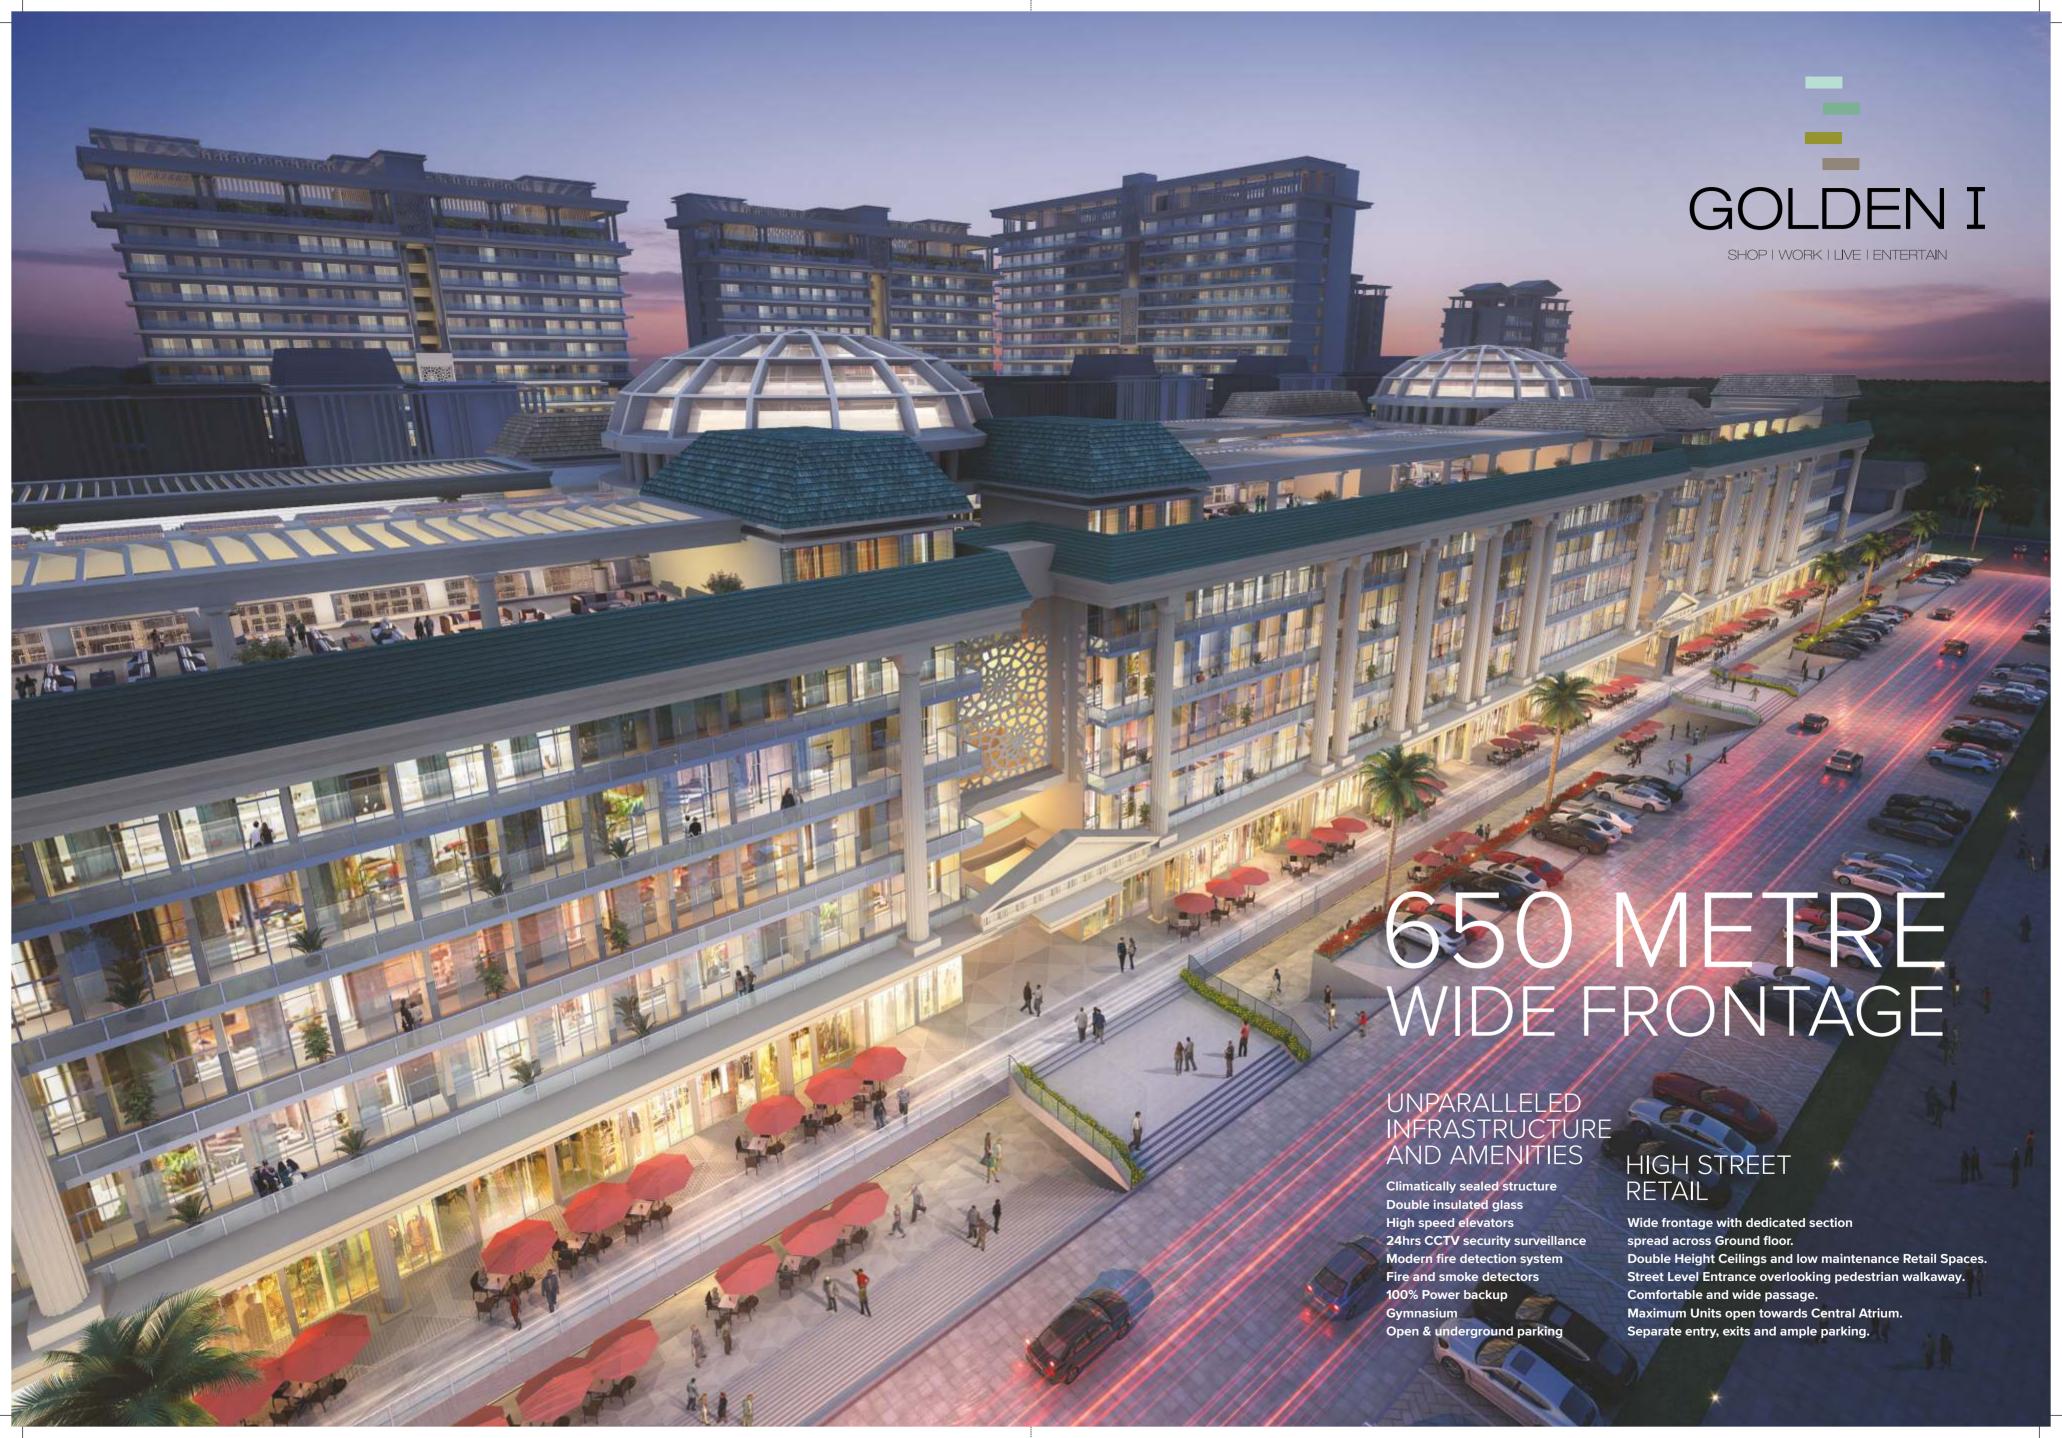

## YOUR LIFETIME ASSET FOR GREAT RETURNS

Golden-I is among the largest Retail & Technology Services Hub in greater noida west, which is fully Vastu compliant and grandly conceived in every sense of the word around the concept of SHOP/WORK/LIVE/ENTERTAIN. It is strategically positioned nearby proposed metro station surrounded by more than 1000 acres of Residential Development.

As a multi-discipline Business Hub, it comprises a balanced blend of Retail, Showrooms, Lockable Offices, Food Court Spaces, Hypermarkets, Hospitality, Corporate Suites and Residential Apartments. Spread across 25 acre, Golden I is easily accessed via the FNG Expressway, Delhi-Meerut Expressway, DND Flyway & proposed Jewar Airport.

It's sprawling 25 acres of prime land brings in a opulent calm and a sense of magnificence while integrating seamlessly with all modern facilities like High Street Shopping, Green Surroundings, Break-Out Zones, Sitting Areas, Chilling Zones, Designated Visitor Parking and more. Golden-I aspires to be the most reputed Central Retail & Business District hub serving over 10,00,000 inhabitants expected to live in the vicinity and perhaps the most celebrated shopping & business landmark of the locality.