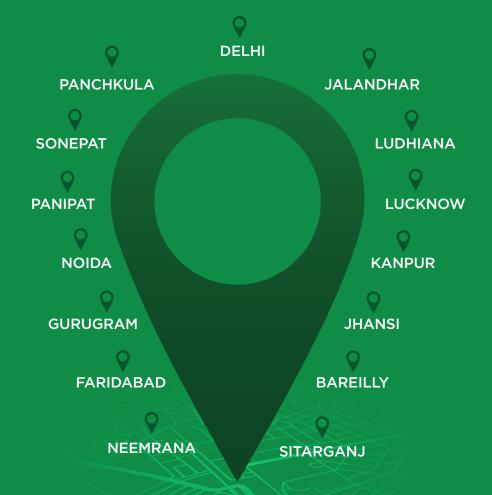

# I CONECTIVITY

Eldeco Live By The Greens, located in Sports City at Sector-150, Noida is an expansive area designed to be a dream destination for the young generation. The city features numerous recreational sporting facilities enabling a healthy, active and purposeful life.

- Easily accessible location through 6-lane Noida-Greater Noida Expressway
- Easy connectivity to the rest of NCR via the Noida-Greater Noida Metro
- The upcoming Jewar Airport, located at 20 min drive, will be operational in the next 5 years.\* Approaching the new airport, Sector-150 would be amongst the first sectors in Noida
- Best schools like DPS, Amity, Apeejay, Lotus Valley, Pathway, Shriram Millennium, Step-by-Step are within 15 min drive.
- There are many hospitals in close vicinity like Jaypee, Yatharth and Fortis.
- The best social infrastructure is nearby, like Sector-18 market, DLF Mall of India, Great India Place, Great Venice Mall, World of Wonder, Water World, Lotus Greens Broadwalk under development), Expocentre and more.
- Sector 150 is the greenest sector of Noida with about 80% of green cover. Shaheed Bhagat Singh Park, spread over 40 acres, the biggest in the country is within a walking distance. The low density of this sector means more open spaces per family