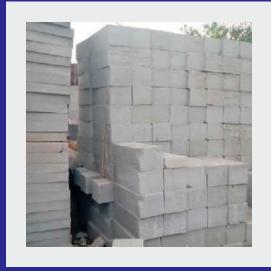

Built with Aerocon Blocks (50% less weight than generic bricks)

Water inlet & outlet connection will be provided

Take The Leafs Off