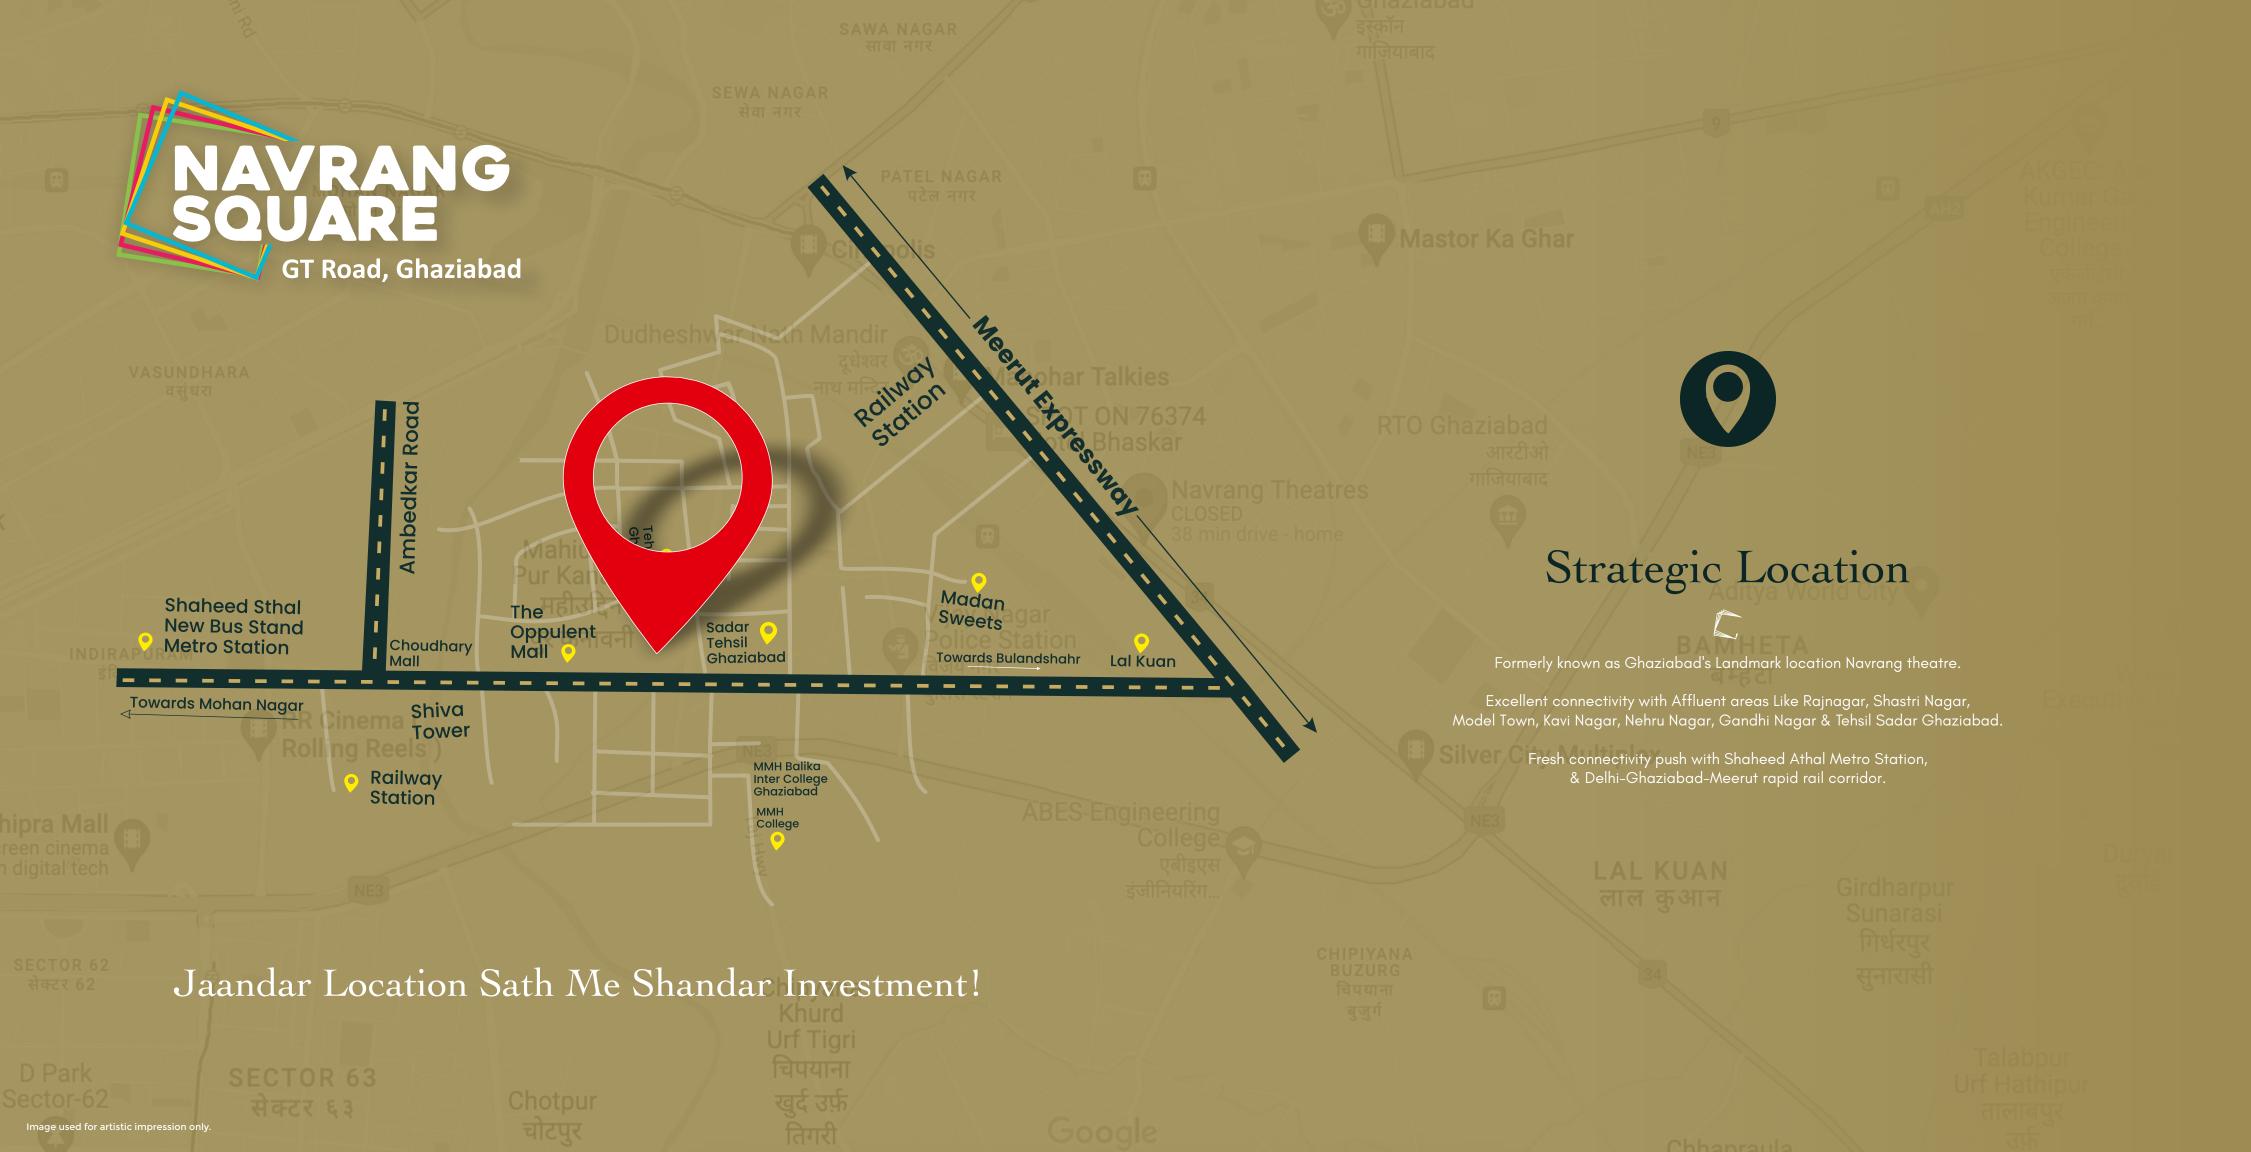

**Excellent connectivity!** Located at high encashment epic center of Ghaziabad.

**5 Minutes** to Direct connectivity to NH-24 & Delhi Meerut Expressway

**Next** to Opulent Mall & D Mart

10 Minutes to Shaheed Sthal & Mohan Nagar Metro Stations

**Close Proximity** from Raj Nagar, Shastri Nagar, Model town & Tehsil Sadar Ghaziabad.

| _ |  |
|---|--|

Next to Delhi-Ghaziabad - Meerut rapid rail corridor.

Total Plot Area 3019.87 sq mts or 0.75 Acres